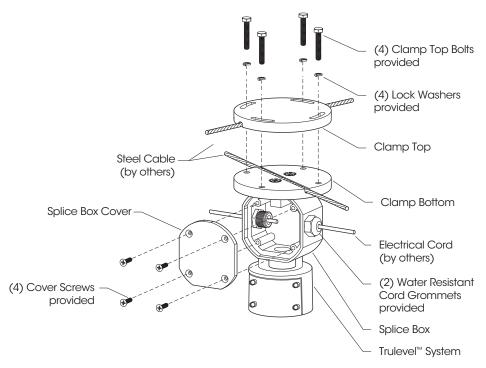

### **Mounting Body**

Cast Aluminum cable hanger, suitable for 0.25" to 0.50" diameter steel cable, when used with Cable Clamp J-Box and 0.25" diameter steel cable, when used with Cross Cable Clamp J-Box. Steel cable by others. Integrated Trulevel™ Coupling System for perfect plumb installation. Wiring connection box provided with two water tight glands. Cable glands accept electrical supply wiring with a diameter of 0.24" to 0.47". Catenary Mount ships fully assembled.

#### Trulevel™ System Assembly

 Loosen (4) Captive Screws and remove Access Door from Trulevel Coupler, pull out Quick Connect from Trulevel Coupler and Trulevel Ball.

Press open end of Wire Plug around Quick Connect wires.

Slide Wire Plug down the wires and into Trulevel Ball opening, press Neoprene firmly into opening to prevent moisture and other contaminants from entering Luminaire Assembly.

- ${\bf 2.} \ \ {\it Place Trulevel Ball inside of Trulevel Coupler} \ as \ illustrated.$ 
  - A Notched Section of Trulevel Ball must face outward as illustrated.
  - B Flat Section of Trulevel Ball must face inward.

3. Connect Quick Connect components, push components inside of Trulevel Coupler cavity, replace Access Door and loosely secure, do not tighten.

Fixture will suspend without Access Door during installation.

4. Rotate (left to right  $\pm$  22.5°) and level Luminaire to desired position. Tighten Access Door.

(Tighten each bolt to recommended torque: 10 ft-lb, foot-pound)

Trulevel Pendant Mount is intended to allow for fixture leveling, but is not intended to be "free-swinging" upon proper installation.