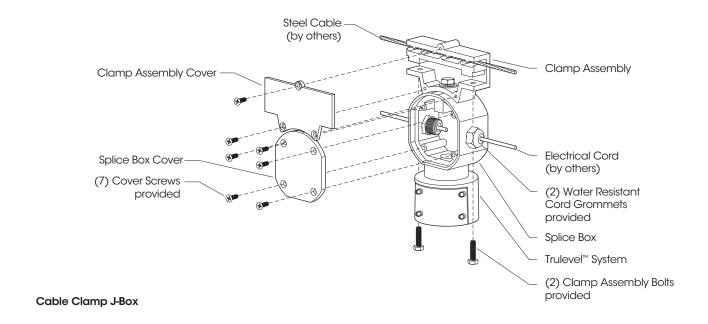

### **Mounting Body**

Cast Aluminum cable hanger, suitable for 0.25" to 0.50" diameter steel cable, when used with Cable Clamp J-Box and 0.25" diameter steel cable, when used with Cross Cable Clamp J-Box. Steel cable by others. Integrated Trulevel™ Coupling System for perfect plumb installation. Wiring connection box provided with two water tight glands. Cable glands accept electrical supply wiring with a diameter of 0.24" to 0.47". Catenary Mount ships fully assembled.

#### Trulevel™ System Assembly

 Loosen (4) Captive Screws and remove Access Door from Trulevel Coupler, pull out Quick Connect from Trulevel Coupler and Trulevel Ball.

Press open end of Wire Plug around Quick Connect wires.

Slide Wire Plug down the wires and into Trulevel Ball opening, press Neoprene firmly into opening to prevent moisture and other contaminants from entering Luminaire Assembly.

- ${\bf 2.} \ \ {\it Place Trulevel Ball inside of Trulevel Coupler} \ as \ illustrated.$ 
  - A Notched Section of Trulevel Ball must face outward as illustrated.
  - B Flat Section of Trulevel Ball must face inward.

3. Connect Quick Connect components, push components inside of Trulevel Coupler cavity, replace Access Door and loosely secure, do not tighten.

Fixture will suspend without Access Door during installation.

4. Rotate (left to right  $\pm$  22.5°) and level Luminaire to desired position. Tighten Access Door.

(Tighten each bolt to recommended torque: 10 ft-lb, foot-pound)

Trulevel Pendant Mount is intended to allow for fixture leveling, but is not intended to be "free-swinging" upon proper installation.