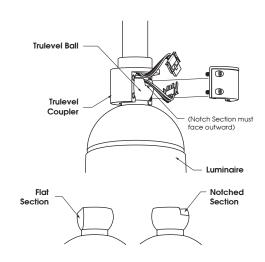

Slide Wire Plug down the wires and into Trulevel Ball opening, press Neoprene firmly into opening to prevent moisture and other contaminants from entering Luminaire Assembly.

- ${\bf 2.} \ \ {\it Place Trulevel Ball inside of Trulevel Coupler} \ as \ illustrated.$ 
  - A Notched Section of Trulevel Ball must face outward as illustrated.
  - B Flat Section of Trulevel Ball must face inward.