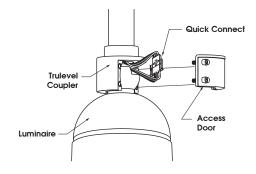

3. Connect Quick Connect components, push components inside of Trulevel Coupler cavity, replace Access Door and loosely secure, do not tighten.

Fixture will suspend without Access Door during installation.