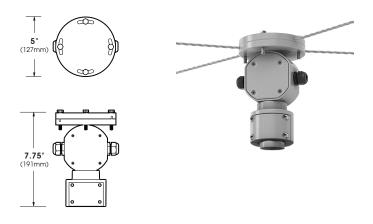

JECT TYPE:

## **FEATURES**

### **Mounting Body**

Cast Aluminum cable hanger, suitable for 0.25" to 0.50" diameter steel cable, when used with Cable Clamp J-Box and 0.25" diameter steel cable, when used with Cross Cable Clamp J-Box. Steel cable by others. Integrated Trulevel™ Coupling System for perfect plumb installation. Wiring connection box provided with two water tight glands. Cable glands accept electrical supply wiring with a diameter of 0.24" to 0.47". Catenary Mount ships fully assembled.

#### **Finish**

Electrostatically applied TGIC Polyester Powder Coat on substrate prepared with 20 PSI power wash at 140°F. Four step media blast and iron phosphate pretreatment for protection and paint adhesion. 400°F bake for maximum hardness and durability.



**CCB** (Cable Clamp J-Box)



**CCC** (Cross Cable Clamp J-Box)

SCALE: 11/2"=11

2022208







# **INSTALLATION DETAIL**





Cross Cable Clamp J-Box





#### Trulevel™ System Assembly



 Loosen (4) Captive Screws and remove Access Door from Trulevel Coupler, pull out Quick Connect from Trulevel Coupler and Trulevel Ball.

Press open end of Wire Plug around Quick Connect wires.

Slide Wire Plug down the wires and into Trulevel Ball opening, press Neoprene firmly into opening to prevent moisture and other contaminants from entering Luminaire Assembly.



- ${\bf 2.} \ \ {\it Place Trulevel Ball inside of Trulevel Coupler} \ as \ illustrated.$ 
  - A Notched Section of Trulevel Ball must face outward as illustrated.
  - B Flat Section of Trulevel Ball must face inward.



3. Connect Quick Connect components, push c