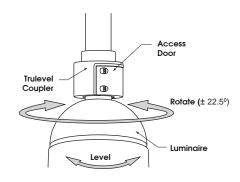

4. Rotate (left to right  $\pm$  22.5°) and level Luminaire to desired position. Tighten Access Door.

(Tighten each bolt to recommended torque: 10 ft-lb, foot-pound)

Trulevel Pendant Mount is intended to allow for fixture leveling, but is not intended to be "free-swinging" upon proper installation.