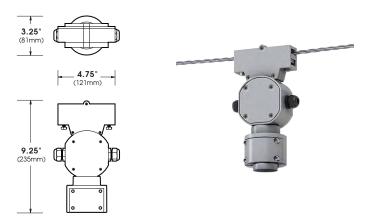

### **Mounting Body**

Cast Aluminum cable hanger, suitable for 0.25" to 0.50" diameter steel cable, when used with Cable Clamp J-Box and 0.25" diameter steel cable, when used with Cross Cable Clamp J-Box. Steel cable by others. Integrated Trulevel™ Coupling System for perfect plumb installation. Wiring connection box provided with two water tight glands. Cable glands accept electrical supply wiring with a diameter of 0.24" to 0.47". Catenary Mount ships fully assembled.

**CCB** (Cable Clamp J-Box)

**CCC** (Cross Cable Clamp J-Box)

SCALE: 11/2"=11

2022208