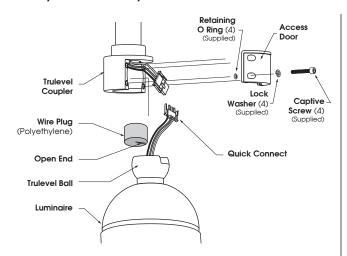

#### Trulevel™ System Assembly

 Loosen (4) Captive Screws and remove Access Door from Trulevel Coupler, pull out Quick Connect from Trulevel Coupler and Trulevel Ball.

Press open end of Wire Plug around Quick Connect wires.

Slide Wire Plug down the wires and into Trulevel Ball opening, press Neoprene firmly into opening to prevent moisture and other contaminants from entering Luminaire Assembly.

- ${\bf 2.} \ \ {\it Place Trulevel Ball inside of Trulevel Coupler} \ as \ illustrated.$ 
  - A Notched Section of Trulevel Ball must face outward as illustrated.
  - B Flat Section of Trulevel Ball must face inward.

3. Connect Quick Connect components, push components inside of Trulevel Coupler cavity, replace Access Door and loosely secure, do not tighten.

Fixture will suspend without Access Door during installation.