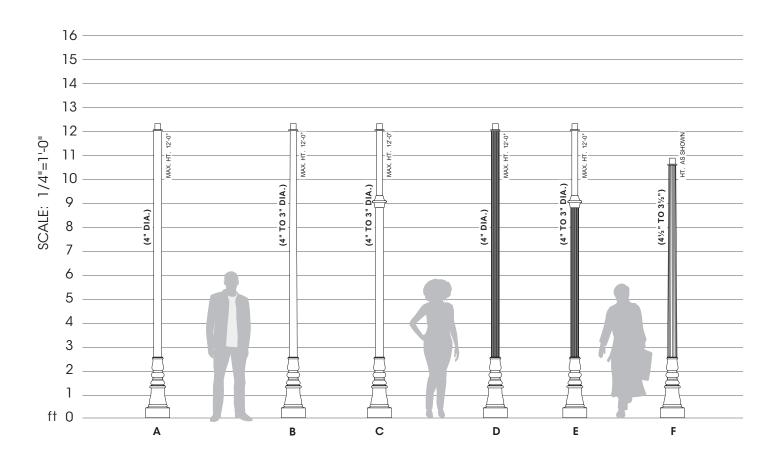

# **SAMPLE ASSEMBLIES**

| Finish<br>Standard Textured (-T) | Premium<br>Finishes                  |
|----------------------------------|--------------------------------------|
| Black RAL-9005-T                 | Patina Copper PC                     |
| ☐ White RAL-9003-T               | ☐ Rust                               |
| ☐ Grey <b>RAL-7004-T</b>         | Custom Specify RAL#                  |
| ☐ Dark Bronze RAL-8019-T         | Anodized AZ                          |
| Green RAL-6005-T                 | See USALTG.com for additional colors |

A. 24-1040-XX-PT27/OPTIONS/FINISH

B. 24-1030T-XX-PT27/OPTIONS/FINISH

C. 24-4030-XX-PT27/OPTIONS/FINISH

D. 24-1060-XX-PT27/OPTIONS/FINISH

E. 24-6030-XX-PT27/OPTIONS/FINISH

F. 24-1030C-XX-PT27/OPTIONS/FINISH

Note: XX represents height, example 10 foot and 6 inches will be written as 10'-6": 24-1040-10'-6"-PT27/OPTIONS/FINISH.

Sample Assemblies show a small offering of the Sun Valley Line of Poles & Shafts.