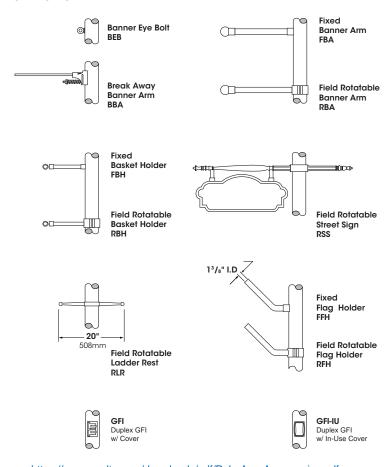

struction. Minimum .225 wall thickness. Base consists of a smooth, stepped bottom section and a decorative top section provided with Hand Hole and Cover. Hand hole cover supplied with tamper resistant hardware. Grounding lug provided inside base opposite Hand Hole.

### **Anchorage**

A 3/4" cast aluminum anchor ring is welded 1" above bottom of base to accept (4) fully galvanized anchor bolts. Each bolt supplied with two nuts and two washers. Anchorage is fastened through hand hole.

# **Finish**

Electrostatically applied TGIC Polyester Powder Coat on substrate prepared with 20 PSI power wash at 140°F. Four step media blast and iron phosphate pretreatment for protection and paint adhesion. 400°F bake for maximum hardness and durability.

# 2400

## **ANCHORAGE DATA**



### **OPTIONS**



https://www.usaltg.com/downloads/pdf/Pole-Arm-Accessories.pdf



# **SAMPLE ASSEMBLIES**



| Finish<br>Standard Textured (-T) | Premium<br>Finishes                  |
|----------------------------------|--------------------------------------|
| Black RAL-9005-T                 | Patina Copper PC                     |
| ☐ White RAL-9003-T               | ☐ Rust                               |
| ☐ Grey <b>RAL-7004-T</b>         | Custom Specify RAL#                  |
| ☐ Dark Bronze RAL-8019-T         | Anodized AZ                          |
| Green RAL-6005-T                 | See USALTG.com for additional colors |

A. 24-1040-XX-PT27/OPTIONS/FINISH

B. 24-1030T-XX-PT27/OPTIONS/FINISH

C. 24-4030-XX-PT27/OPTIONS/FINISH

D. 24-1060-XX-PT27/OPTIONS/FINISH

E. 24-6030-XX-PT27/OPTIONS/FINIS