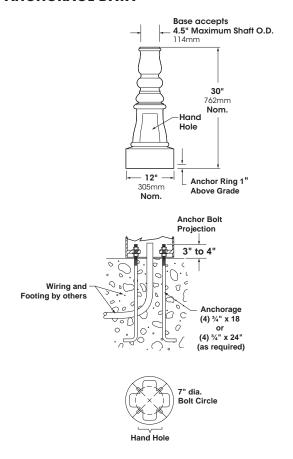

### **Base**

One piece corrosion resistant, durable cast aluminum construction. Minimum .225 wall thickness. Base consists of a smooth, stepped bottom section and a decorative top section provided with Hand Hole and Cover. Hand hole cover supplied with tamper resistant hardware. Grounding lug provided inside base opposite Hand Hole.

### **Anchorage**

A 3/4" cast aluminum anchor ring is welded 1" above bottom of base to accept (4) fully galvanized anchor bolts. Each bolt supplied with two nuts and two washers. Anchorage is fastened through hand hole.

## **ANCHORAGE DATA**