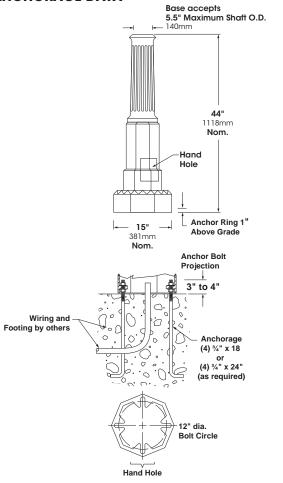

### Base

One piece corrosion resistant, durable cast aluminum construction, minimum .210 wall thickness. Base consists of a smooth, stepped bottom section with Hand Hole and a decorative fluted section consisting of evenly spaced, highly detailed raised vertical flutes. Hand Hole Cover supplied with tamper resistant hardware. Grounding lug provided inside Base opposite Hand Hole.

## **Anchorage**

A 3/4" cast aluminum anchor ring is welded 1" above bottom of base to accept (4) fully galvanized anchor bolts. Each bolt supplied with two nuts and two washers. Anchorage is fastened through hand hole.

# **ANCHORAGE DATA**