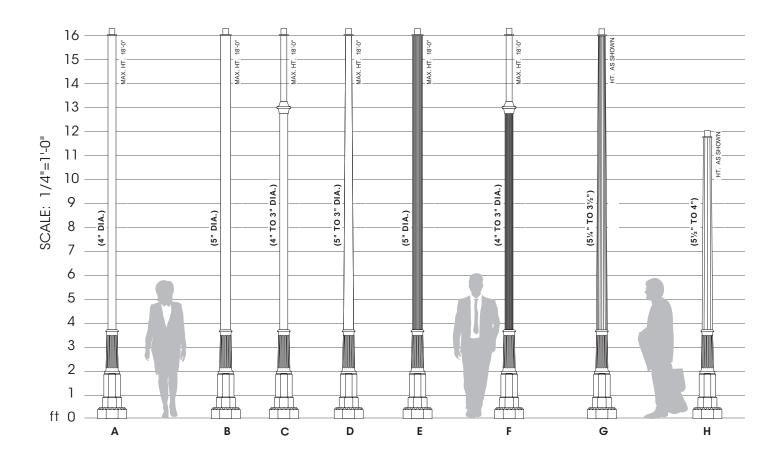

# **SAMPLE ASSEMBLIES**

| <b>Finish</b><br>Standard Textured (-T) |                           | Premium<br>Finishes                  | A.10-1040-XX-PT27/OPTIONS/FINISH  |
|-----------------------------------------|---------------------------|--------------------------------------|-----------------------------------|
|                                         | Black                     | Patina Copper PC                     | B. 10-1050-XX-PT27/OPTIONS/FINISH |
|                                         | RAL-9005-T                |                                      | C.10-4030-XX-PT27/OPTIONS/FINISH  |
|                                         | White RAL-9003-T          | Rust                                 | D.10-1035T-XX-PT27/OPTIONS/FINISH |
|                                         | Grey Custom               |                                      | E. 10-1070-XX-PT27/OPTIONS/FINISH |
|                                         | RAL-7004-T                | Specify RAL#  Anodized AZ            | F. 10-6030-XX-PT27/OPTIONS/FINISH |
|                                         | Dark Bronze<br>RAL-8019-T |                                      | G.10-1030C-XX-PT27/OPTIONS/FINISH |
|                                         | Green<br>RAL-6005-T       | See USALTG.com for additional colors | H.10-1058C-XX-PT27/OPTIONS/FINISH |

Note: XX represents height, example 10 foot and 6 inches will be written as 10'-6": 10-1040-10'-6"-PT27/OPTIONS/FINISH.

Sample Assemblies show a small offering of the Sun Valley Line of Poles & Shafts.