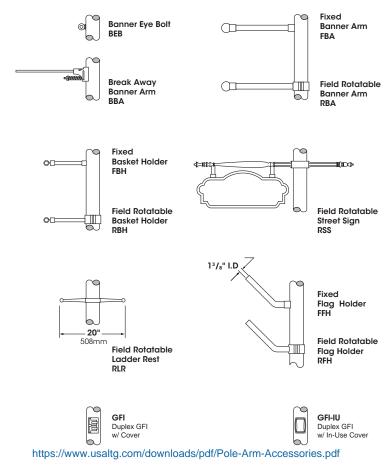

onsists of a smooth, stepped bottom section with Hand Hole and a decorative fluted section consisting of evenly spaced, highly detailed raised vertical flutes. Hand Hole Cover supplied with tamper resistant hardware. Grounding lug provided inside Base opposite Hand Hole.

## **Anchorage**

A 3/4" cast aluminum anchor ring is welded 1" above bottom of base to accept (4) fully galvanized anchor bolts. Each bolt supplied with two nuts and two washers. Anchorage is fastened through hand hole.

### Finish

Electrostatically applied TGIC Polyester Powder Coat on substrate prepared with 20 PSI power wash at 140°F. Four step media blast and iron phosphate pretreatment for protection and paint adhesion. 400°F bake for maximum hardness and durability.

# 1000

# **ANCHORAGE DATA**



# **OPTIONS**



2024056



# **SAMPLE ASSEMBLIES**



| <b>Finish</b><br>Standard Textured (-T) |                           | Premium<br>Finishes                  | A.10-1040-XX-PT27/OPTIONS/FINISH  |
|-----------------------------------------|---------------------------|--------------------------------------|-----------------------------------|
|                                         | Black                     | Patina Copper PC                     | B. 10-1050-XX-PT27/OPTIONS/FINISH |
|                                         | RAL-9005-T                |                                      | C.10-4030-XX-PT27/OPTIONS/FINISH  |
|                                         | White RAL-9003-T          | Rust                                 | D.10-1035T-XX-PT27/OPTIONS/FINISH |
|