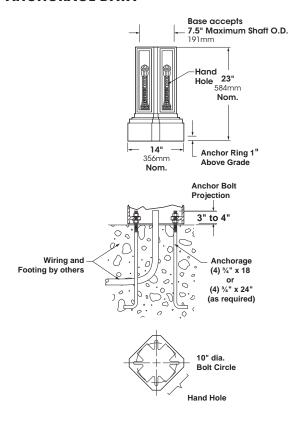

### Base

Highly decorative one piece corrosion resistant, durable cast aluminum construction. Minimum .220 wall thickness. Base consists of stepped four sided bottom, and a decorative four sided Riser. Base has flush Hand Hole and Cover. Hand Hole Cover supplied with tamper resistant hardware. Grounding Lug provided inside Base opposite Hand Hole.

### **Anchorage**

A 3/4" cast aluminum anchor ring is welded 1" above bottom of base to accept (4) fully galvanized anchor bolts. Each bolt supplied with two nuts and two washers. Anchorage is fastened through hand hole.

### **ANCHORAGE DATA**