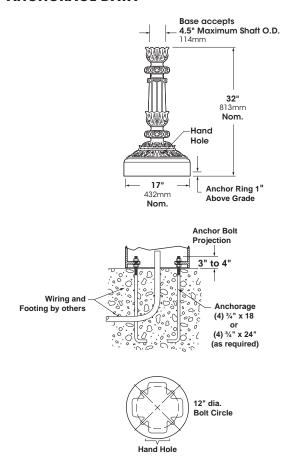

## **ANCHORAGE DATA**

### **Base**

One piece, corrosion resistant durable cast aluminum construction. Minimum .225 wall thickness. Base consists of a smooth, bottom section and a decorative top section. Base is furnished with hand hole and cover. Hand hole cover supplied with tamper resistant hardware. Grounding lug provided inside base opposite hand hole.

### **Anchorage**

A 3/4" cast aluminum anchor ring is welded 1" above bottom of base to accept (4) fully galvanized anchor bolts. Each bolt supplied with two nuts and two washers. Anchorage is fastened through hand hole.