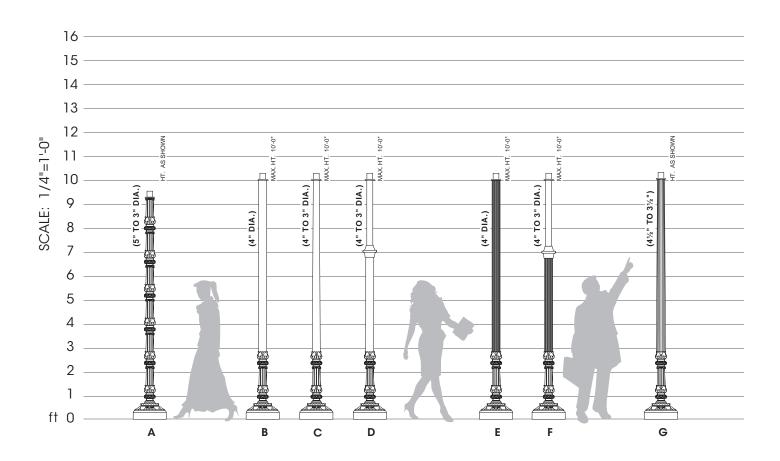

# **SAMPLE ASSEMBLIES**

| Finish<br>Standard Textured (-T) | Premium<br>Finishes                  |
|----------------------------------|--------------------------------------|
| Black RAL-9005-T                 | Patina Copper PC                     |
| ☐ White RAL-9003-T               | □ Rust                               |
| Grey RAL-7004-T                  | Custom Specify RAL#                  |
| ☐ Dark Bronze RAL-8019-T         | Anodized AZ                          |
| Green RAL-6005-T                 | See USALTG.com for additional colors |

- A. 15-CAST-XX-PT27/OPTIONS/FINISH
- B. 15-1040-XX-PT27/OPTIONS/FINISH
- C. 15-1030T-XX-PT27/OPTIONS/FINISH
- D. 15-4030-XX-PT27/OPTIONS/FINISH
- E. 15-1060-XX-PT27/OPTIONS/FINISH
- F. 15-6030-XX-PT27/OPTIONS/FINISH
- G. 15-1030C-XX-PT27/OPTIONS/FINISH

Note: XX represents height, example 10 foot and 6 inches will be written as 10'-0": 15-1040-10'-0"-PT27/OPTIONS/FINISH.

Sample Assemblies show a small offering of the Sun Valley Line of Poles & Shafts.

Please visit usaltg.com for the full product offering.