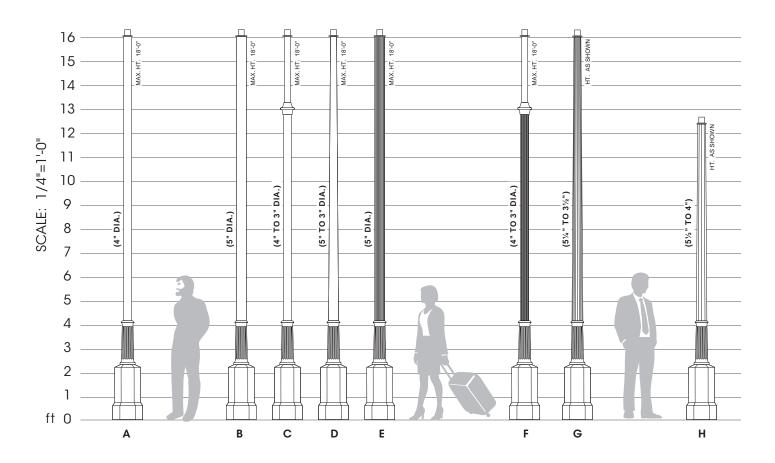

# **SAMPLE ASSEMBLIES**

| Finish<br>Standard Textured (-T) | Premium<br>Finishes                  | A. 16-1040-XX-PT27/OPTIONS/FINISH  |
|----------------------------------|--------------------------------------|------------------------------------|
| Black                            | ☐ Patina                             | B. 16-1050-XX-PT27/OPTIONS/FINISH  |
| RAL-9005-T                       | Copper<br><b>PC</b>                  | C. 16-4030-XX-PT27/OPTIONS/FINISH  |
| ☐ White RAL-9003-T               | Rust                                 | D. 16-1035T-XX-PT27/OPTIONS/FINISH |
| Grey                             | ☐ Custom                             | E. 16-1070-XX-PT27/OPTIONS/FINISH  |
| RAL-7004-T                       | Specify RAL#                         | F. 16-6030-XX-PT27/OPTIONS/FINISH  |
| ☐ Dark Bronze  RAL-8019-T        | Anodized AZ                          | G. 16-1030C-XX-PT27/OPTIONS/FINISH |
| Green RAL-6005-T                 | See USALTG.com for additional colors | H. 16-1058C-XX-PT27/OPTIONS/FINISH |

Note: XX represents height, example 10 foot and 6 inches will be written as 10'-6": 16-1040-10'-6"-PT27/OPTIONS/FINISH.

Sample Assemblies show a small offering of the Sun Valley Line of Poles & Shafts. Please visit usaltg.com for the full product offering.