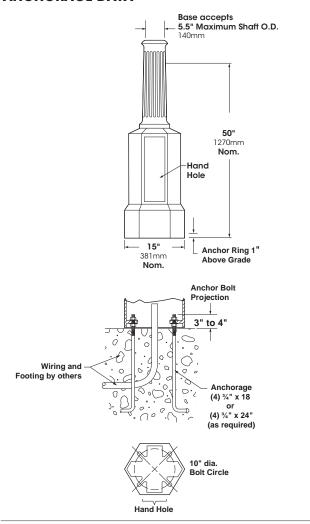

### **Base**

One piece corrosion resistant, cast aluminum. 210 wall thickness. Base consists of a hexagonal, stepped 27" high bottom section with flush Hand Hole, and a decorative fluted top section consisting of evenly spaced highly detailed raised vertical flutes. Hand Hole Cover supplied with tamper resistant hardware. Grounding Lug provided inside base opposite Hand Hole.

### **Anchorage**

A 3/4" cast aluminum anchor ring is welded 1" above bottom of base to accept (4) fully galvanized anchor bolts. Each bolt supplied with two nuts and two washers. Anchorage is fastened through hand hole.

### ANCHORAGE DATA