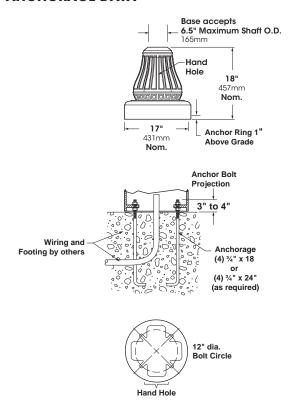

#### **Anchorage**

A 3/4" cast aluminum anchor ring is welded 1" above bottom of base to accept (4) fully galvanized anchor bolts. Each bolt supplied with two nuts and two washers. Anchorage is fastened through hand hole.

### **ANCHORAGE DATA**