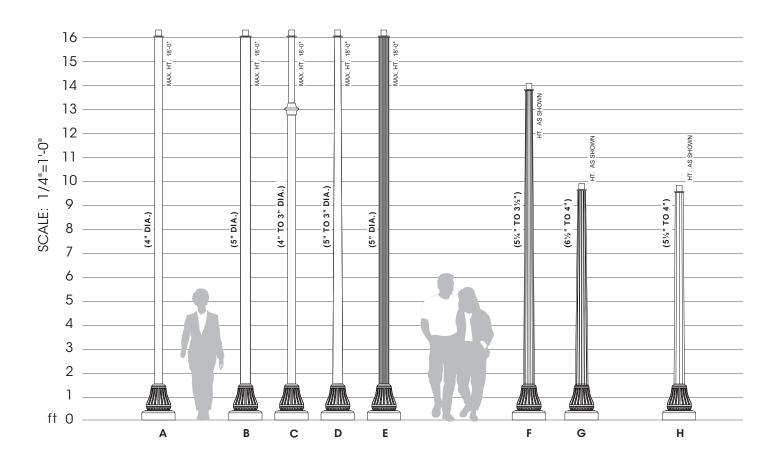

## **SAMPLE ASSEMBLIES**

| Finish<br>Standard Textured (-T) | Premium<br>Finishes                  | A. 17-1040-XX-PT27/OPTIONS/FINISH  |
|----------------------------------|--------------------------------------|------------------------------------|
| □ Black                          | Patina Copper PC                     | B. 17-1050-XX-PT27/OPTIONS/FINISH  |
| RAL-9005-T                       |                                      | C. 17-4030-XX-PT27/OPTIONS/FINISH  |
| ☐ White RAL-9003-T               | ☐ Rust                               | D. 17-1035T-XX-PT27/OPTIONS/FINISH |
| Grey RAL-7004-T                  | Custom Specify RAL#                  | E. 17-1070-XX-PT27/OPTIONS/FINISH  |
|                                  |                                      | F. 17-1030C-XX-PT27/OPTIONS/FINISH |
| ☐ Dark Bronze RAL-8019-T         | Anodized AZ                          | G. 17-1050C-XX-PT27/OPTIONS/FINISH |
| Green  RAL-6005-T                | See USALTG.com for additional colors | H. 17-1058C-XX-PT27/OPTIONS/FINISH |

Note: XX represents height, example 10 foot and 6 inches will be written as 10'-6": 17-1040-10'-6"-PT27/OPTIONS/FINISH.

Sample Assemblies show a small offering of the Sun Valley Line of Poles & Shafts. Please visit usaltg.com for the full product offering.