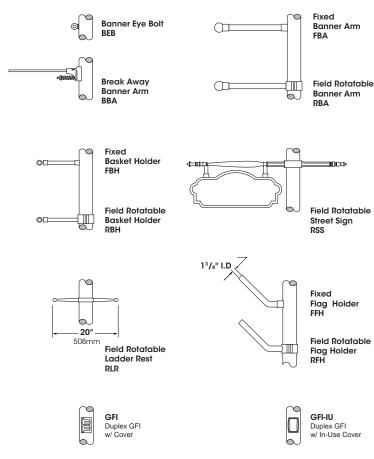

ooth, tapered bottom section and a decorative tapered fluted section with evenly spaced raised vertical flutes. Base is furnished with a contoured, fluted flush Hand Hole and Cover. Hand Hole Cover supplied with tamper resistant hardware. Grounding Lug provided inside base opposite Hand Hole.

#### **Anchorage**

A 3/4" cast aluminum anchor ring is welded 1" above bottom of base to accept (4) fully galvanized anchor bolts. Each bolt supplied with two nuts and two washers. Anchorage is fastened through hand hole.

#### **Finish**

Electrostatically applied TGIC Polyester Powder Coat on substrate prepared with 20 PSI power wash at 140°F. Four step media blast and iron phosphate pretreatment for protection and paint adhesion. 400°F bake for maximum hardness and durability.

## OPTIONS

1700



https://www.usaltg.com/downloads/pdf/Pole-Arm-Accessories.pdf

#### 2024056



### **ANCHORAGE DATA**





## **SAMPLE ASSEMBLIES**



| Finish<br>Standard Textured (-T) | Premium<br>Finishes                  | A. 17-1040-XX-PT27/OPTIONS/FINISH  |
|----------------------------------|--------------------------------------|------------------------------------|
| □ Black                          | Patina Copper PC                     | B. 17-1050-XX-PT27/OPTIONS/FINISH  |
| RAL-9005-T                       |                                      | C. 17-4030-XX-PT27/OPTIONS/FINISH  |
| ☐ White RAL-9003-T               | ☐ Rust                               | D. 17-1035T-XX-PT27/OPTIONS/FINISH |
| Grey RAL-7004-T                  | Custom Specify RAL#                  | E. 17-1070-XX-PT27/OPT