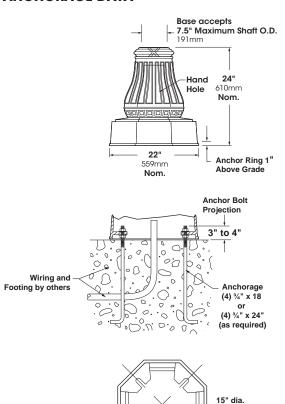

#### **Base**

One piece corrosion resistant, durable cast aluminum construction. Minimum .275 wall thickness. Base consists of an octagonal bottom section and a decorative tapered fluted section, consisting of evenly spaced 1" wide raised vertical flutes. Base is provided with a contoured, fluted flush Hand Hole Cover and a decorative cast aluminum Collar. Hand Hole Cover supplied with tamper resistant hardware. Grounding Lug provided inside Base opposite Hand Hole.

#### Anchorage

A 3/4" cast aluminum anchor ring is welded 1" above bottom of base to accept (4) fully galvanized anchor bolts. Each bolt supplied with two nuts and two washers. Anchorage is fastened through hand hole.

#### **ANCHORAGE DATA**