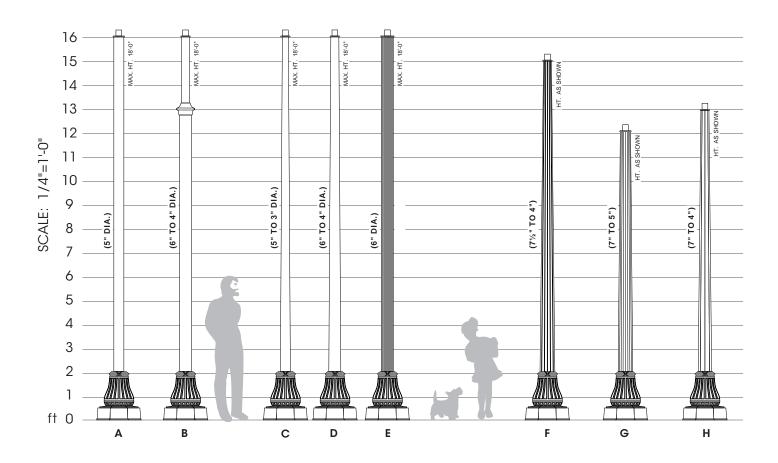

## **SAMPLE ASSEMBLIES**

| Premium<br>Finishes                  | A. 20-1050-XX-PT27/OPTIONS/FINISH                                                      |
|--------------------------------------|----------------------------------------------------------------------------------------|
|                                      | B. 20-9040-XX-PT27/OPTIONS/FINISH                                                      |
| Copper                               | C. 20-1035T-XX-PT27/OPTIONS/FINISH                                                     |
| ☐ Rust                               | D. 20-1046T-XX-PT27/OPTIONS/FINISH                                                     |
| ☐ Custom                             | E. 20-1080-XX-PT27/OPTIONS/FINISH                                                      |
| . ,                                  | F. 20-1050C-XX-PT27/OPTIONS/FINISH                                                     |
| Anodized  AZ                         | G. 20-1075C-XX-PT27/OPTIONS/FINISH                                                     |
| See USALTG.com for additional colors | H. 20-1080C-XX-PT27/OPTIONS/FINISH                                                     |
|                                      | Finishes  Patina Copper PC  Rust  Custom Specify RAL#  Anodized AZ  See USALTG.com for |

Note: XX represents height, example 10 foot and 6 inches will be written as 10'-6": 20-1040-10'-6"-PT27/OPTIONS/FINISH.

Sample Assemblies show a small offering of the Sun Valley Line of Poles & Shafts. Please visit usaltg.com for the full product offering.