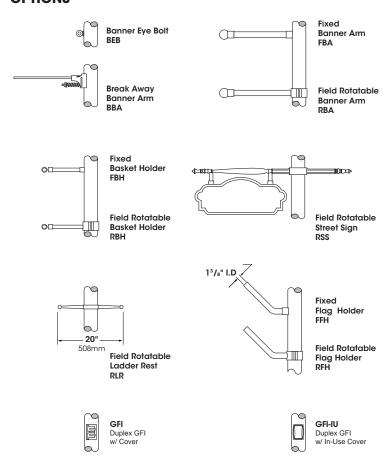

m section with flush Hand Hole and a decorative tapered fluted section consisting of evenly spaced, highly detailed raised vertical flutes. Base is furnished with hand hole and cover. Hand hole cover supplied with tamper resistant hardware. Grounding lug provided inside base opposite hand hole.

### **Anchorage**

A 3/4" cast aluminum anchor ring is welded 1" above bottom of base to accept (4) fully galvanized anchor bolts. Each bolt supplied with two nuts and two washers. Anchorage is fastened through hand hole.

#### **Finish**

Electrostatically applied TGIC Polyester Powder Coat on substrate prepared with 20 PSI power wash at 140°F. Four step media blast and iron phosphate pretreatment for protection and paint adhesion. 400°F bake for maximum hardness and durability.

# OPTIONS

2100



https://www.usaltg.com/downloads/pdf/Pole-Arm-Accessories.pdf

#### 2024056

## ANCHORAGE DATA





## **SAMPLE ASSEMBLIES**



| Stando | Finish<br>ard Textured (-T) |  | Premium<br>Finishes                   | Α. | 21-1040-XX-PT27/OPTIONS/FINISH  |
|--------|-----------------------------|--|---------------------------------------|----|---------------------------------|
|        | Black [RAL-9005-T           |  | Patina                                | В. | 21-1050-XX-PT27/OPTIONS/FINISH  |
|        |                             |  | Copper PC                             | C. | 21-4030-XX-PT27/OPTIONS/FINISH  |
|        | White RAL-9003-T            |  | Rust                                  | D. | 21-1035T-XX-PT27/OPTIONS/FINISH |
|        | Grey<br>RAL-7004-T          |  | Specify RAL