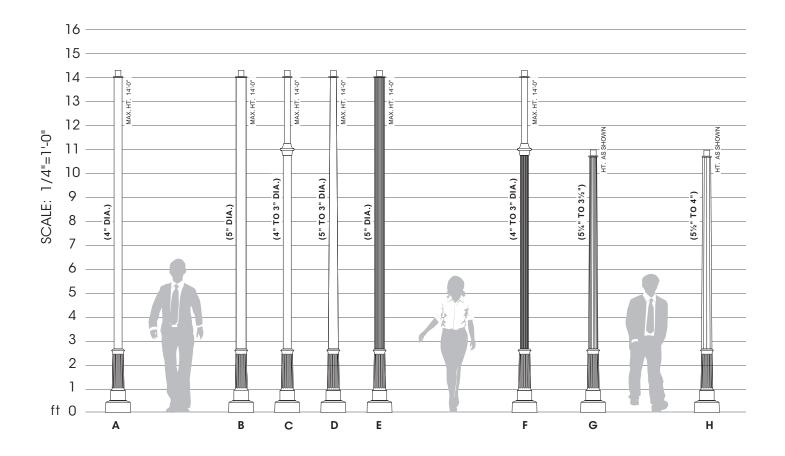

## **SAMPLE ASSEMBLIES**

| Stando | Finish<br>ard Textured (-T) |  | Premium<br>Finishes                   | Α. | 21-1040-XX-PT27/OPTIONS/FINISH  |
|--------|-----------------------------|--|---------------------------------------|----|---------------------------------|
|        | Black [RAL-9005-T           |  | Patina                                | В. | 21-1050-XX-PT27/OPTIONS/FINISH  |
|        |                             |  | Copper PC                             | C. | 21-4030-XX-PT27/OPTIONS/FINISH  |
|        | White RAL-9003-T            |  | Rust                                  | D. | 21-1035T-XX-PT27/OPTIONS/FINISH |
|        | Grey<br>RAL-7004-T          |  | Specify RAL#                          | E. | 21-1070-XX-PT27/OPTIONS/FINISH  |
|        |                             |  |                                       | F. | 21-6030-XX-PT27/OPTIONS/FINISH  |
|        | Dark Bronze<br>RAL-8019-T   |  | Anodized AZ                           | G. | 21-1030C-XX-PT27/OPTIONS/FINISH |
|        | Green<br>RAL-6005-T         |  | e USALTG.com for<br>idditional colors | Н. | 21-1058C-XX-PT27/OPTIONS/FINISH |

Note: XX represents height, example 10 foot and 6 inches will be written as 10'-6": 21-1040-10'-6"-PT27/OPTIONS/FINISH.

Sample Assemblies show a small offering of the Sun Valley Line of Poles & Shafts. Please visit usaltg.com for the full product offering.