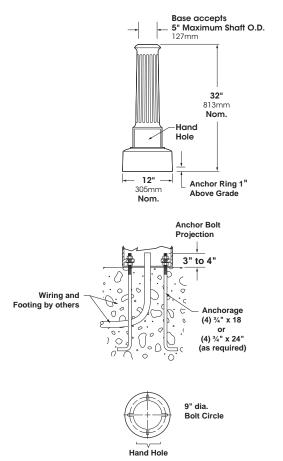

#### **Base**

Durable cast aluminum construction. minimum .220 wall thickness. base consists of a smooth, stepped bottom section with flush Hand Hole and a decorative tapered fluted section consisting of evenly spaced, highly detailed raised vertical flutes. Base is furnished with hand hole and cover. Hand hole cover supplied with tamper resistant hardware. Grounding lug provided inside base opposite hand hole.

### **Anchorage**

A 3/4" cast aluminum anchor ring is welded 1" above bottom of base to accept (4) fully galvanized anchor bolts. Each bolt supplied with two nuts and two washers. Anchorage is fastened through hand hole.

## ANCHORAGE DATA