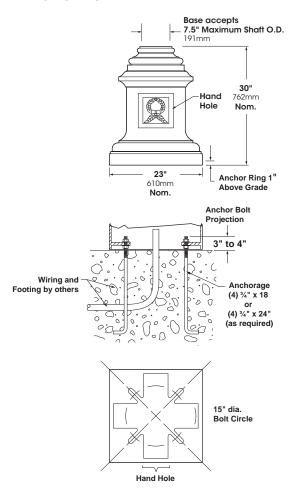

### **Base**

Decorative, one piece corrosion resistant, durable cast aluminum construction. Minimum .220 wall thickness. Stepped four-sided Base is provided with a large Hand Hole opening and Cover contoured to Base design. Hand Hole Cover supplied with tamper resistant hardware. Grounding Lug provided inside Base opposite Hand Hole.

### **Anchorage**

A 3/4" cast aluminum anchor ring is welded 1" above bottom of base to accept (4) fully galvanized anchor bolts. Each bolt supplied with two nuts and two washers. Anchorage is fastened through hand hole.

## **ANCHORAGE DATA**