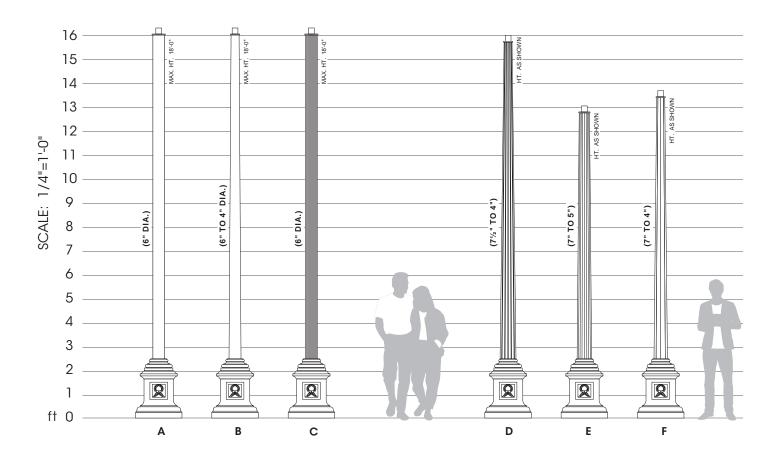

# **SAMPLE ASSEMBLIES**

| Finish<br>Standard Textured (-T) | Premium<br>Finishes                  |
|----------------------------------|--------------------------------------|
| Black RAL-9005-T                 | Patina Copper PC                     |
| ☐ White RAL-9003-T               | ☐ Rust                               |
| ☐ Grey <b>RAL-7004-T</b>         | Custom Specify RAL#                  |
| ☐ Dark Bronze RAL-8019-T         | Anodized AZ                          |
| Green RAL-6005-T                 | See USALTG.com for additional colors |

A. 30-1090-XX-PT27/OPTIONS/FINISH

B. 30-1046T-XX-PT27/OPTIONS/FINISH

C. 30-1080-XX-PT27T/OPTIONS

D. 30-1050C-XX-PT27/OPTIONS/FINISH

E. 30-1075C-XX-PT27/OPTIONS/FINISH

F. 30-1080C-XX-PT27/OPTIONS/FINISH

Note: XX represents height, example 10 foot and 6 inches will be written as 10'-6": 30-1040-10'-6"-PT27/OPTIONS/FINISH.

Sample Assemblies show a small offering of the Sun Valley Line of Poles & Shafts.

Please visit usaltg.com for the full product offering.