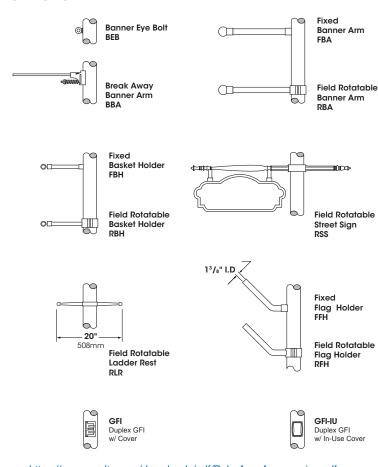

.220 wall thickness. Base consists of a smooth, stepped bottom section with flush Hand Hole and a decorative tapered fluted section consisting of evenly spaced, highly detailed raised vertical flutes. Hand Hole Cover supplied with tamper resistant hardware. Grounding Lug provided inside Base opposite Hand Hole.

### **Anchorage**

A 3/4" cast aluminum anchor ring is welded 1" above bottom of base to accept (4) fully galvanized anchor bolts. Each bolt supplied with two nuts and two washers. Anchorage is fastened through hand hole.

#### **Finish**

Electrostatically applied TGIC Polyester Powder Coat on substrate prepared with 20 PSI power wash at 140°F. Four step media blast and iron phosphate pretreatment for protection and paint adhesion. 400°F bake for maximum hardness and durability.



https://www.usaltg.com/downloads/pdf/Pole-Arm-Accessories.pdf

# 2024057



3200

# **ANCHORAGE DATA**





# **SAMPLE ASSEMBLIES**



| Finish<br>Standard Textured (-T) |                           |   | Premium<br>Finishes                  |    | 32-1040-XX-PT27/OPTIONS/FINISH  |
|----------------------------------|---------------------------|---|--------------------------------------|----|---------------------------------|
|                                  | Black<br>RAL-9005-T       | П | Patina                               | В. | 32-1050-XX-PT27/OPTIONS/FINISH  |
|                                  |                           |   | Copper PC                            | C. | 32-4030-XX-PT27/OPTIONS/FINISH  |
|                                  | White RAL-9003-T          |   | Rust