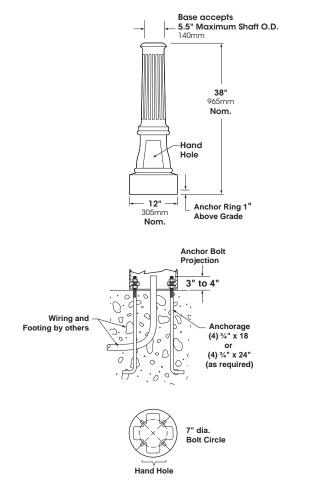

#### **Base**

One piece corrosion resistant, durable cast aluminum construction. Minimum .220 wall thickness. Base consists of a smooth, stepped bottom section with flush Hand Hole and a decorative tapered fluted section consisting of evenly spaced, highly detailed raised vertical flutes. Hand Hole Cover supplied with tamper resistant hardware. Grounding Lug provided inside Base opposite Hand Hole.

### **Anchorage**

A 3/4" cast aluminum anchor ring is welded 1" above bottom of base to accept (4) fully galvanized anchor bolts. Each bolt supplied with two nuts and two washers. Anchorage is fastened through hand hole.

# **ANCHORAGE DATA**