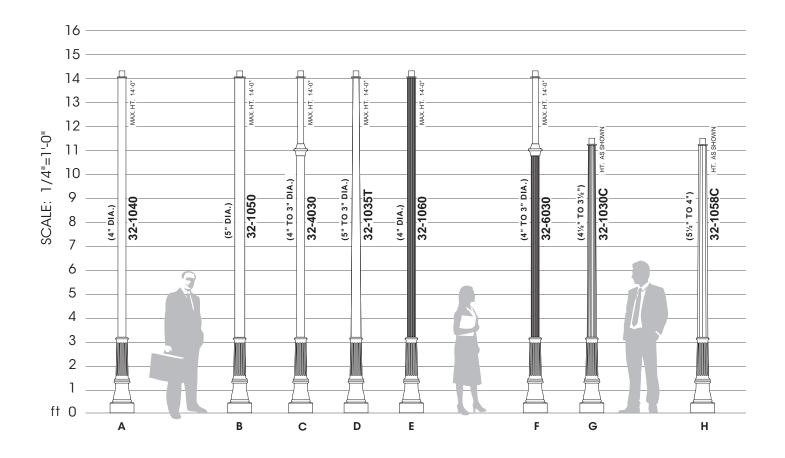

# **SAMPLE ASSEMBLIES**

| Finish<br>Standard Textured (-T) |                           |   | Premium<br>Finishes                  |    | 32-1040-XX-PT27/OPTIONS/FINISH  |
|----------------------------------|---------------------------|---|--------------------------------------|----|---------------------------------|
|                                  | Black<br>RAL-9005-T       | П | Patina                               | В. | 32-1050-XX-PT27/OPTIONS/FINISH  |
|                                  |                           |   | Copper PC                            | C. | 32-4030-XX-PT27/OPTIONS/FINISH  |
|                                  | White RAL-9003-T          |   | Rust                                 | D. | 32-1035T-XX-PT27/OPTIONS/FINISH |
|                                  | Grey RAL-7004-T           |   | Specify RAL#                         | E. | 32-1060-XX-PT27/OPTIONS/FINISH  |
|                                  |                           |   |                                      | F. | 32-6030-XX-PT27/OPTIONS/FINISH  |
|                                  | Dark Bronze<br>RAL-8019-T | Ш | AZ AZ                                | G. | 32-1030C-XX-PT27/OPTIONS/FINISH |
|                                  | Green<br>RAL-6005-T       |   | e USALTG.com for<br>dditional colors | Н. | 32-1058C-XX-PT27/OPTIONS/FINISH |

Note: XX represents height, example 10 foot and 6 inches will be written as 10'-6": 32-1040-10'-6"-PT27/OPTIONS/FINISH.

Sample Assemblies show a small offering of the Sun Valley Line of Poles & Shafts. Please visit usaltg.com for the full product offering.