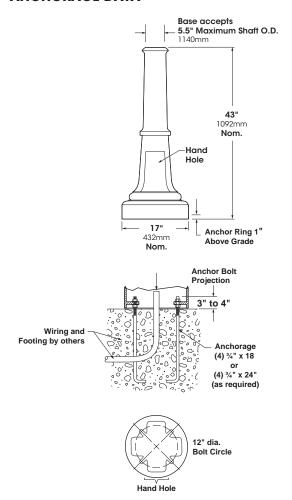

#### Anchorage

A 3/4" cast aluminum anchor ring is welded 1" above bottom of base to accept (4) fully galvanized anchor bolts. Each bolt supplied with two nuts and two washers. Anchorage is fastened through hand hole.

#### **ANCHORAGE DATA**