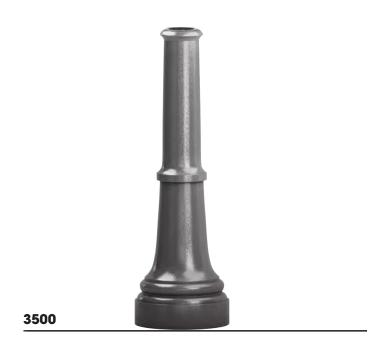

# 3500 Series

#### **Base**

One piece corrosion resistant, durable cast aluminum construction. Mminimum .225 wall thickness. Base consists of a smooth stepped bottom section with Hand Hole and a smooth, tapered top section. Hand Hole Cover supplied with tamper resistant hardware. Grounding Lug provided inside Base opposite Hand Hole.

#### Anchorage

A 3/4" cast aluminum anchor ring is welded 1" above bottom of base to accept (4) fully galvanized anchor bolts. Each bolt supplied with two nuts and two washers. Anchorage is fastened through hand hole.