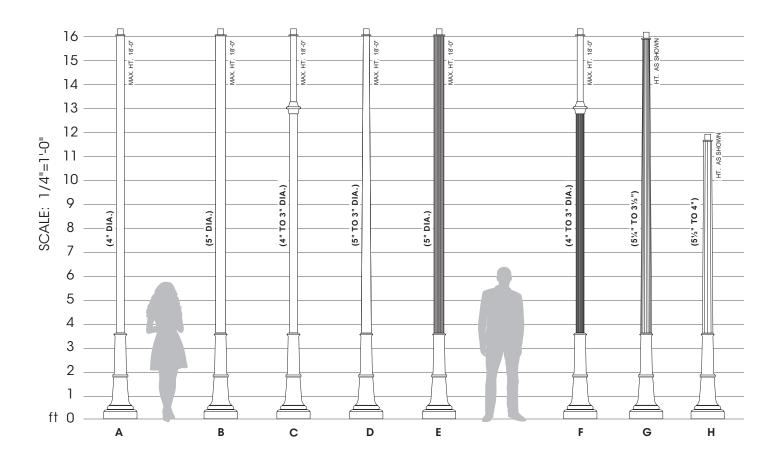

### **SAMPLE ASSEMBLIES**

| Finish<br>Standard Textured (-T) | Premium<br>Finishes                  | A. 35-1040-XX-PT27/OPTIONS/FINISH  |
|----------------------------------|--------------------------------------|------------------------------------|
| Black                            | ☐ Patina                             | B. 35-1050-XX-PT27/OPTIONS/FINISH  |
| RAL-9005-T                       | Copper<br><b>PC</b>                  | C. 35-4030-XX-PT27/OPTIONS/FINISH  |
| ☐ White RAL-9003-T               | Rust                                 | D. 35-1035T-XX-PT27/OPTIONS/FINISH |
| Grey                             | Custom Specify RAL#  Anodized AZ     | E. 35-1070-XX-PT27/OPTIONS/FINISH  |
| RAL-7004-T                       |                                      | F. 35-6030-XX-PT27/OPTIONS/FINISH  |
| □ Dark Bronze  RAL-8019-T        |                                      | G. 35-1030C-XX-PT27/OPTIONS/FINISH |
| Green RAL-6005-T                 | See USALTG.com for additional colors | G. 35-1058C-XX-PT27/OPTIONS/FINISH |

Note: XX represents height, example 10 foot and 6 inches will be written as 35'-6": 35-1040-10'-6"-PT27/OPTIONS/FINISH.

Sample Assemblies show a small offering of the Sun Valley Line of Poles & Shafts. Please visit usaltg.com for the full product offering.