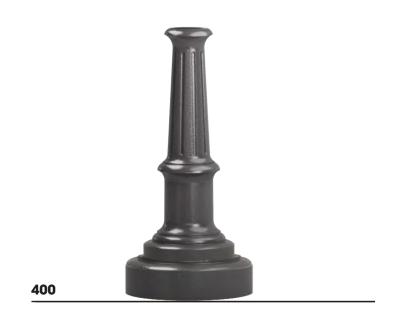

# TRADITIONAL STYLED BASE

# 400 Series

#### **Base**

One piece corrosion resistant, durable cast aluminum construction. Minimum .220 wall thickness. Base consists of a smooth, stepped bottom section with flush Hand Hole and a decorative tapered fluted section consisting of evenly spaced, highly detailed raised vertical flutes. Hand Hole Cover supplied with tamper resistant hardware. Grounding lug provided inside Base opposite Hand Hole.