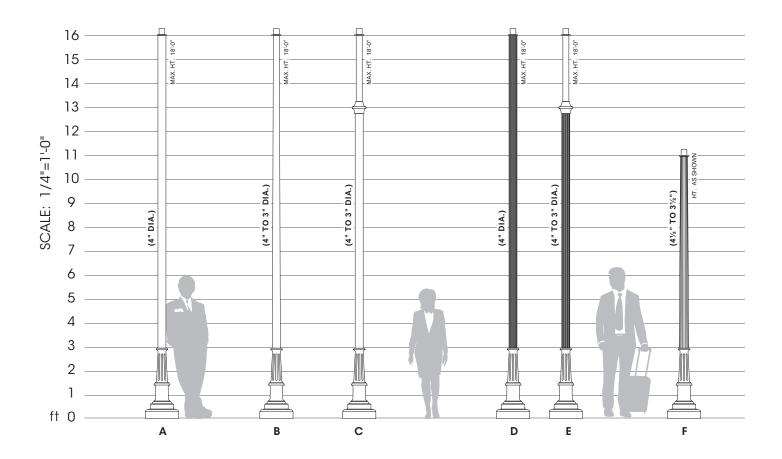

# **SAMPLE ASSEMBLIES**

| Finish<br>Standard Textured (-T) | Premium<br>Finishes                  | A. 4-1040-XX-PT27/OPTIONS/FINISH                                   |
|----------------------------------|--------------------------------------|--------------------------------------------------------------------|
| Black RAL-9005-T                 | Patina Copper PC                     | B. 4-1030T-XX-PT27/OPTIONS/FINISH C. 4-4030-XX-PT27/OPTIONS/FINISH |
| White RAL-9003-T                 | □ Rust                               | D. 4-1060-XX-PT27/OPTIONS/FINISH                                   |
| Grey RAL-7004-T                  | Custom Specify RAL#                  | E. 4-6030-XX-PT27/OPTIONS/FINISH F. 4-1030C-XX-PT27/OPTIONS/FINISH |
| Dark Bronze RAL-8019-T           | Anodized AZ                          | 1.4 10000 /001 12/7 01 110/10/11/10/11                             |
| Green RAL-6005-T                 | See USALTG.com for additional colors |                                                                    |

Note: XX represents height, example 10 foot and 6 inches will be written as 10'-6": 4-1040-10'-6"-PT27/OPTIONS/FINISH.

Sample Assemblies show a small offering of the Sun Valley Line of Poles & Shafts. Please visit usaltg.com for the full product offering.