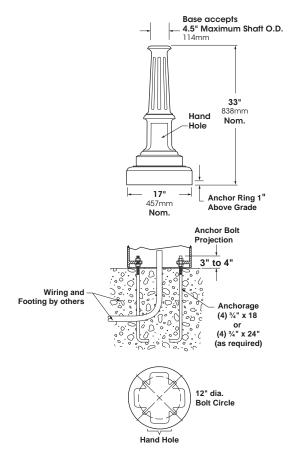

#### **Base**

One piece corrosion resistant, durable cast aluminum construction. Minimum .220 wall thickness. Base consists of a smooth, stepped bottom section with flush Hand Hole and a decorative tapered fluted section consisting of evenly spaced, highly detailed raised vertical flutes. Hand Hole Cover supplied with tamper resistant hardware. Grounding lug provided inside Base opposite Hand Hole.

## **Anchorage**

A 3/4" cast aluminum anchor ring is welded 1" above bottom of base to accept (4) fully galvanized anchor bolts. Each bolt supplied with two nuts and two washers. Anchorage is fastened through hand hole.

# **ANCHORAGE DATA**