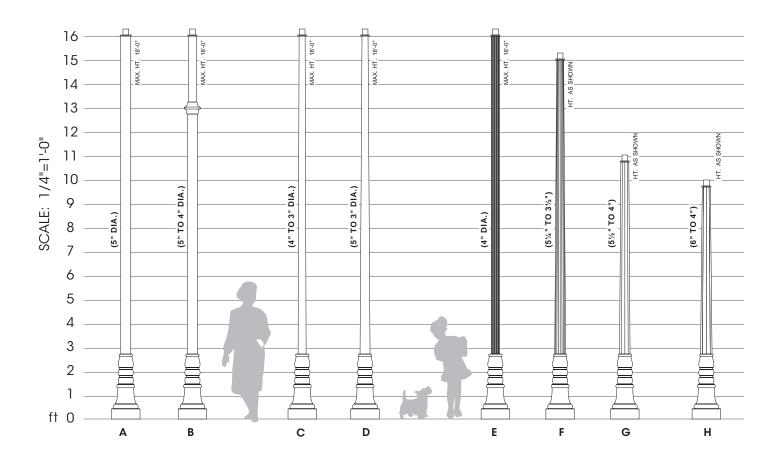

# **SAMPLE ASSEMBLIES**

| Finish<br>Standard Textured (-T) | Premium<br>Finishes                  | A. 40-1050-XX-PT27/OPTIONS/FINISH                                     |
|----------------------------------|--------------------------------------|-----------------------------------------------------------------------|
| Black RAL-9005-T                 | Patina Copper PC                     | B. 40-5040-XX-PT27/OPTIONS/FINISH  C. 40-1030T-XX-PT27/OPTIONS/FINISH |
| ☐ White<br>RAL-9003-T            | Rust                                 | D. 40-1035T-XX-PT27/OPTIONS/FINISH                                    |
| Grey RAL-7004-T                  | Custom Specify RAL#                  | E. 40-1060-XX-PT27/OPTIONS/FINISH  F. 40-1030C-XX-PT27/OPTIONS/FINISH |
| ☐ Dark Bronze RAL-8019-T         | ☐ Anodized <b>AZ</b>                 | G. 40-1058C-XX-PT27/OPTIONS/FINISH                                    |
| Green RAL-6005-T                 | See USALTG.com for additional colors | G. 40-1080C-XX-PT27/OPTIONS/FINISH                                    |

Note: XX represents height, example 10 foot and 6 inches will be written as 10'-6": 40-1040-10'-6"-PT27/OPTIONS/FINISH.

Sample Assemblies show a small offering of the Sun Valley Line of Poles & Shafts. Please visit usaltg.com for the full product offering.