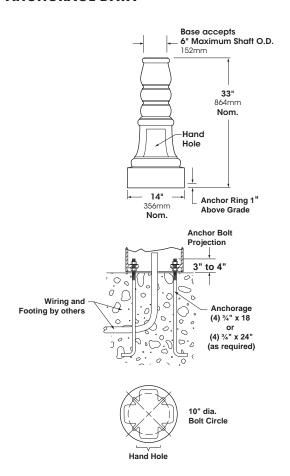

### **Base**

One piece corrosion resistant, durable cast aluminum construction. Minimum .225 wall thickness. Base consists of a wide smooth, stepped bottom section and a decorative top section provided with Hand Hole and Cover . Hand hole cover supplied with tamper resistant hardware. Grounding Lug provided inside Base opposite Hand Hole.

### **Anchorage**

A 3/4" cast aluminum anchor ring is welded 1" above bottom of base to accept (4) fully galvanized anchor bolts. Each bolt supplied with two nuts and two washers. Anchorage is fastened through hand hole.

### **ANCHORAGE DATA**