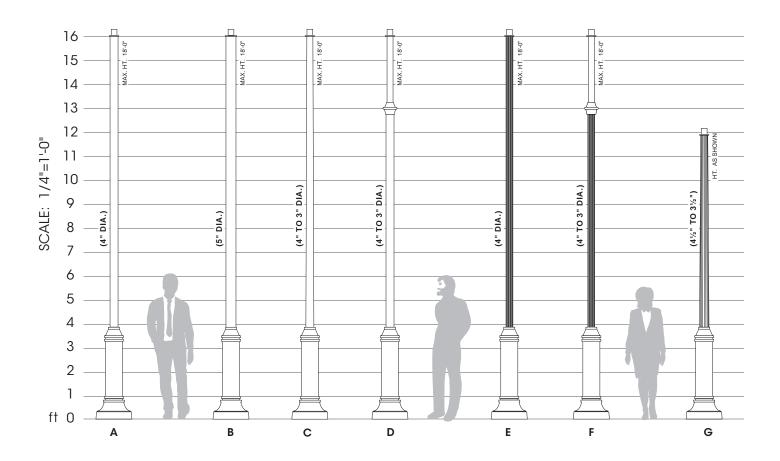

# **SAMPLE ASSEMBLIES**

| Finish<br>Standard Textured (-T) | Premium<br>Finishes                  |
|----------------------------------|--------------------------------------|
| Black RAL-9005-T                 | Patina Copper PC                     |
| ☐ White RAL-9003-T               | □ Rust                               |
| ☐ Grey <b>RAL-7004-T</b>         | Custom Specify RAL#                  |
| ☐ Dark Bronze RAL-8019-T         | Anodized AZ                          |
| Green RAL-6005-T                 | See USALTG.com for additional colors |

A. 43-1040-XX-PT27/OPTIONS/FINISH

B. 43-1050-XX-PT27/OPTIONS/FINISH

C. 43-1030T-XX-PT27/OPTIONS/FINISH

D. 43-4030-XX-PT27/OPTIONS/FINISH

E. 43-1060-XX-PT27/OPTIONS/FINISH

F. 43-6030-XX-PT27/OPTIONS/FINISH

G. 43-1030C-XX-PT27/OPTIONS/FINISH

Note: XX represents height, example 10 foot and 6 inches will be written as 10'-6": 10-1040-10'-6"-PT27/OPTIONS/FINISH.

Sample Assemblies show a small offering of the Sun Valley Line of Poles & Shafts. Please visit usaltg.com for the full product offering.