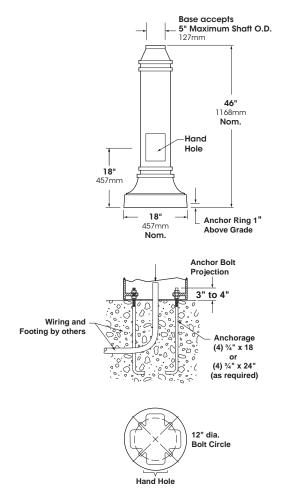

### **Base**

One piece, corrosion resistant durable cast aluminum construction. Minimum .225 wall thickness. Base consists of a smooth, bottom section and a decorative top section. Base is furnished with hand hole and cover. Hand hole cover supplied with tamper resistant hardware. Grounding lug provided inside base opposite hand hole.

### **Anchorage**

A 3/4" cast aluminum anchor ring is welded 1" above bottom of base to accept (4) fully galvanized anchor bolts. Each bolt supplied with two nuts and two washers. Anchorage is fastened through hand hole.

# **ANCHORAGE DATA**