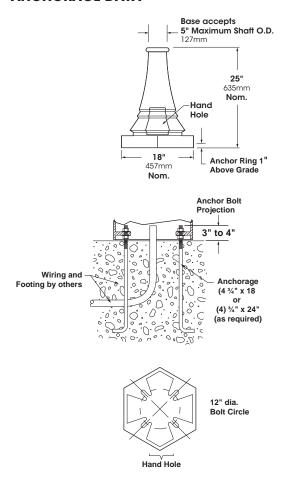

### Base

One piece corrosion resistant, durable cast aluminum construction. Minimum .210 wall thickness. Base consists of a highly detailed hexagonal bottom section and decorative top section. Base provided with Hand Hole and Cover contoured to Base design Cover supplied with tamper resistant hardware. Grounding Lug provided inside Base opposite Hand Hole.

# **Anchorage**

A 3/4" cast aluminum anchor ring is welded 1" above bottom of base to accept (4) fully galvanized anchor bolts. Each bolt supplied with two nuts and two washers. Anchorage is fastened through hand hole.

## **ANCHORAGE DATA**