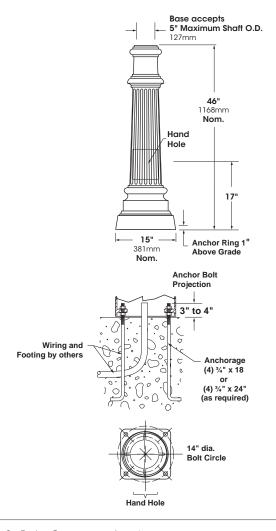

#### **Base**

Durable cast aluminum construction. minimum .220 wall thickness. Base consists of a smooth, stepped bottom section with flush Hand Hole and a decorative tapered fluted section consisting of evenly spaced, highly detailed raised vertical flutes. Base is furnished with Hand Hole and Cover. Hand Hole Cover supplied with tamper resistant hardware. Grounding lug provided inside Base opposite Hand Hole.

#### **Anchorage**

A 3/4" cast aluminum anchor ring is welded 1" above bottom of base to accept (4) fully galvanized anchor bolts. Each bolt supplied with two nuts and two washers. Anchorage is fastened through hand hole.

# **ANCHORAGE DATA**