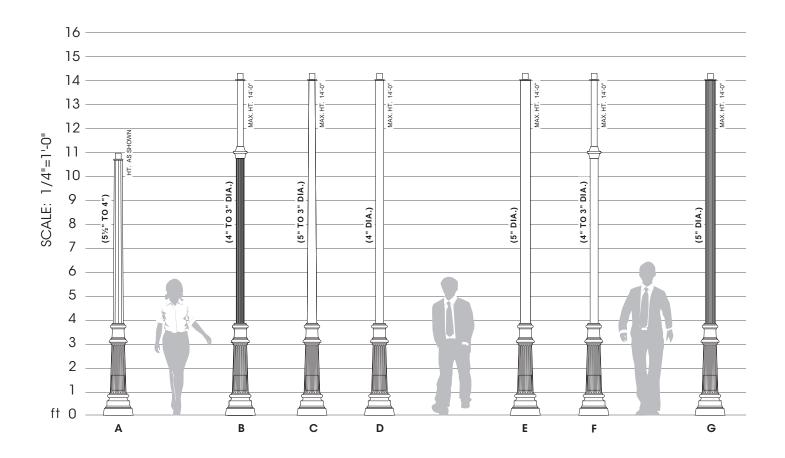

# **SAMPLE ASSEMBLIES**

| Finish<br>Standard Textured (-T) | Premium<br>Finishes                  |
|----------------------------------|--------------------------------------|
| Black RAL-9005-T                 | Patina Copper PC                     |
| ☐ White RAL-9003-T               | ☐ Rust                               |
| ☐ Grey <b>RAL-7004-T</b>         | Custom Specify RAL#                  |
| ☐ Dark Bronze RAL-8019-T         | Anodized AZ                          |
| Green RAL-6005-T                 | See USALTG.com for additional colors |

- A. 54-1058C-XX-PT27/OPTIONS/FINISH
- B. 54-6030-XX-PT27/OPTIONS/FINISH
- C. 54-1035T-XX-PT27/OPTIONS/FINISH
- D. 54-1040-XX-PT27/OPTIONS/FINISH
- E. 54-1050-XX-PT27/OPTIONS/FINISH
- F. 54-4030-XX-PT27/OPTIONS/FINISH
- G. 54-1070-XX-PT27/OPTIONS/FINISH

Note: XX represents height, example 10 foot and 6 inches will be written as 10'-6": 54-1040-10'-6"-PT27/OPTIONS.

Sample Assemblies show a small offering of the Sun Valley Line of Poles & Shafts.

Please visit usaltg.com for the full product offering.