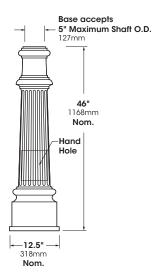

## **DIMENSIONS**

Note: Anchor Plate for Pole Assembly used with this decorative 2-pc Base must fit inside a 11.5" dia.

#### **Base**

Two piece wraparound, corrosion ressitant, durable cast aluminum construction. Base consists of a smooth, stepped bottom section with a decorative tapered fluted section consisting of evenly spaced, highly detailed raised vertical flutes. Hand Hole Cover supplied with tamper resistant hardware. (4) 1/4"-20 Set Screws provided to secure decorative Base to Shaft.