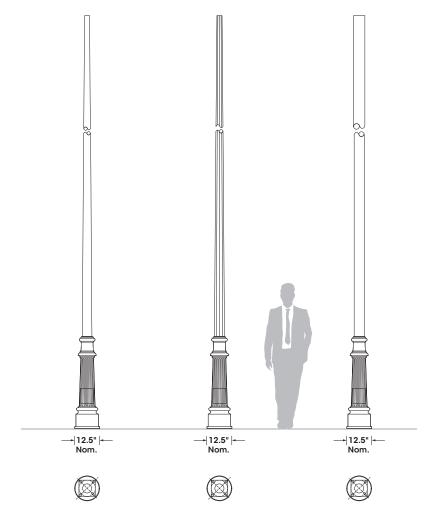

## **DIMENSIONS**

Note: Anchor Plate for Pole Assembly used with this decorative 2-pc Base must fit inside a 11.5" dia.

## **SAMPLE ASSEMBLIES**

SCALE: 1/4"=1'-0"

Sample Assemblies show small offering of Sun Valley's line of Poles & Shafts. Please visit usaltg.com for full product catalog.