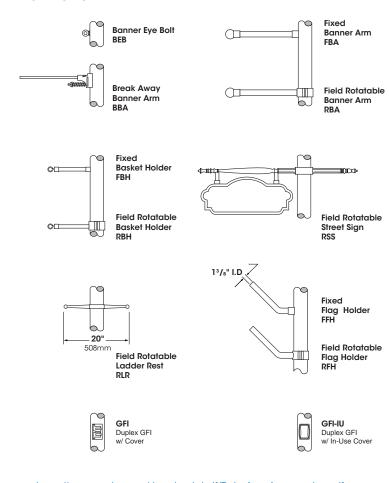

### **OPTIONS**

https://www.usaltg.com/downloads/pdf/Pole-Arm-Accessories.pdf

2024136

#### **ORDERING INFORMATION**

Spec/Order Example: 5400SB/RAL-9003-T/RBH

| Spec/Order Example: 5400SB/RAL-9003-1/RBH |                                          |                                                                         |
|-------------------------------------------|------------------------------------------|-------------------------------------------------------------------------|
| Base                                      | Finish                                   | Options                                                                 |
| Base                                      | Finish                                   | Options                                                                 |
|                                           | Standard<br>Textured Finish              |                                                                         |
| □ 5400SB                                  | Black RAL-9005-T                         | ☐ Banner Eye Bolt BEB¹                                                  |
|                                           | White RAL-9003-T                         | Break Away Banner Arm BBA                                               |
|                                           | Grey RAL-7004-T                          | Fixed Banner Arm FBA <sup>1</sup>                                       |
|                                           | ☐ Dark Bronze                            | ☐ Field Rotatable  Banner Arm  RBA                                      |
|                                           | RAL-8019-T                               | Fixed Basket Holder FBH¹                                                |
|                                           | RAL-6005-T                               | Holder RBH                                                              |
|                                           | Premium<br>Finishes                      | Sign RSS                                                                |
|                                           | Rust Patina                              | Field Rotatable Ladder Rest RLR                                         |
|                                           | Copper PC                                | Fixed Flag Holder FFH <sup>1</sup>                                      |
|                                           |                                          | Field Rotatable Flag Holder RFH                                         |
|                                           | For smooth finish replace suffix "T"     | Duplex GFI w/ Cover GFI¹                                                |
|                                           | with suffix "S"<br>(Example: RAL-9500-S) | Duplex GFI w/ In-Use Cover GFI-IU¹                                      |
|                                           | Consult factory for<br>custom colors     | available only with the purchase onew pole assembly from our facto      |
|                                           |                                          | "Field" options must specify the diameter of the pole (4" to 6" Dia. ma |