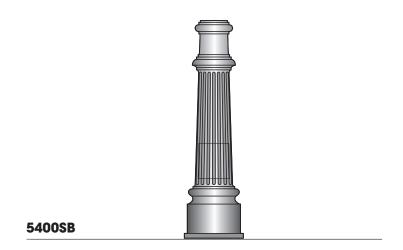

# 5400 Split Base Series

#### **Base**

Two piece wraparound, corrosion ressitant, durable cast aluminum construction. Base consists of a smooth, stepped bottom section with a decorative tapered fluted section consisting of evenly spaced, highly detailed raised vertical flutes. Hand Hole Cover supplied with tamper resistant hardware. (4) 1/4"-20 Set Screws provided to secure decorative Base to Shaft.