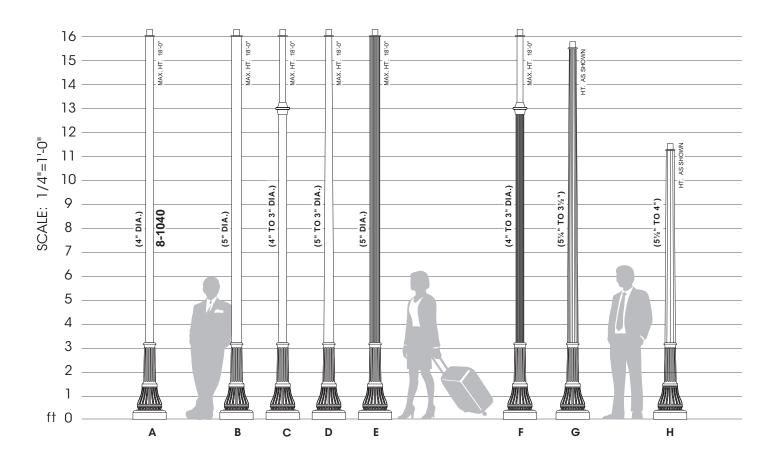

## **SAMPLE ASSEMBLIES**

| Stando | Finish<br>ard Textured (-T)            |  | Premium<br>Finishes                  | Α.                             | 8-1040-XX-PT27/OPTIONS/FINISH  |
|--------|----------------------------------------|--|--------------------------------------|--------------------------------|--------------------------------|
| □В     | Black<br>RAL-9005-T                    |  | Patina<br>Copper<br>PC               | В.                             | 8-1050-XX-PT27/OPTIONS/FINISH  |
|        |                                        |  |                                      | C.                             | 8-4030-XX-PT27/OPTIONS/FINISH  |
|        | White RAL-9003-T                       |  | Rust                                 | D.                             | 8-1035T-XX-PT27/OPTIONS/FINISH |
|        | Grey RAL-7004-T Dark Bronze RAL-8019-T |  | Specify RAL#                         | E.                             | 8-1070-XX-PT27/OPTIONS/FINISH  |
|        |                                        |  |                                      | F.                             | 8-6030-XX-PT27/OPTIONS/FINISH  |
|        |                                        |  | G.                                   | 8-1030C-XX-PT27/OPTIONS/FINISH |                                |
|        | Green<br>RAL-6005-T                    |  | e USALTG.com for<br>dditional colors | Н.                             | 8-1058C-XX-PT27/OPTIONS/FINISH |

Note: XX represents height, example 10 foot and 6 inches will be written as 10'-6": 8-1040-10'-6"-PT27/OPTIONS/FINISH.

Sample Assemblies show a small offering of the Sun Valley Line of Poles & Shafts. Please visit usaltg.com for the full product offering.