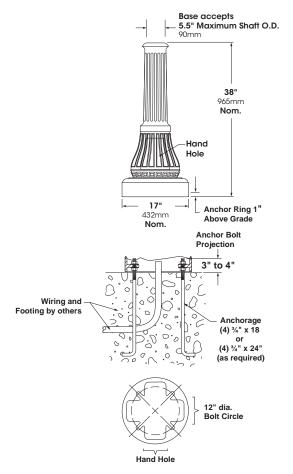

#### **Base**

One piece, corrosion resistant durable cast aluminum construction. Minimum .210 wall thickness. Base consists of 16 highly detailed, evenly spaced vertical flutes topped by a similarly fluted riser for design compatibility. Base contains a fluted Hand Hole Cover contoured to Base design. Hand hole cover supplied with tamper resistant hardware. Grounding lug provided inside base opposite hand hole.

#### **Anchorage**

A 3/4" cast aluminum anchor ring is welded 1" above bottom of base to accept (4) fully galvanized anchor bolts. Each bolt supplied with two nuts and two washers. Anchorage is fastened through hand hole.

# **ANCHORAGE DATA**