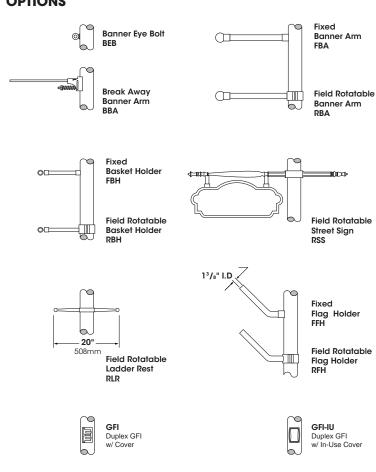

ists of 16 highly detailed, evenly spaced vertical flutes topped by a similarly fluted riser for design compatibility. Base contains a fluted Hand Hole Cover contoured to Base design. Hand hole cover supplied with tamper resistant hardware. Grounding lug provided inside base opposite hand hole.

#### **Anchorage**

A 3/4" cast aluminum anchor ring is welded 1" above bottom of base to accept (4) fully galvanized anchor bolts. Each bolt supplied with two nuts and two washers. Anchorage is fastened through hand hole.

#### **Finish**

Electrostatically applied TGIC Polyester Powder Coat on substrate prepared with 20 PSI power wash at 140°F. Four step media blast and iron phosphate pretreatment for protection and paint adhesion. 400°F bake for maximum hardness and durability.

# OPTIONS

800



https://www.usaltg.com/downloads/pdf/Pole-Arm-Accessories.pdf

#### 2024056

# **ANCHORAGE DATA**







## **SAMPLE ASSEMBLIES**



| Stando | Finish<br>ard Textured (-T)            |  | Premium<br>Finishes                  | Α.                             | 8-1040-XX-PT27/OPTIONS/FINISH  |
|--------|----------------------------------------|--|--------------------------------------|--------------------------------|--------------------------------|
| □В     | Black<br>RAL-9005-T                    |  | Patina<br>Copper<br>PC               | В.                             | 8-1050-XX-PT27/OPTIONS/FINISH  |
|        |                                        |  |                                      | C.                             | 8-4030-XX-PT27/OPTIONS/FINISH  |
|        | White RAL-9003