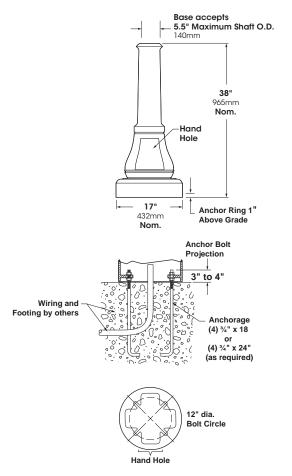

#### **Base**

One piece corrosion resistant, durable cast aluminum construction. Minimum .225 wall thickness. Base consists of a smooth, stepped bottom section, and a smooth top section. Base is furnished with a Hand Hole Cover contoured to Base design. Hand Hole Cover supplied with tamper resistant hardware. Grounding Lug provided inside Base opposite Hand Hole.

## **Anchorage**

A 3/4" cast aluminum anchor ring is welded 1" above bottom of base to accept (4) fully galvanized anchor bolts. Each bolt supplied with two nuts and two washers. Anchorage is fastened through hand hole.