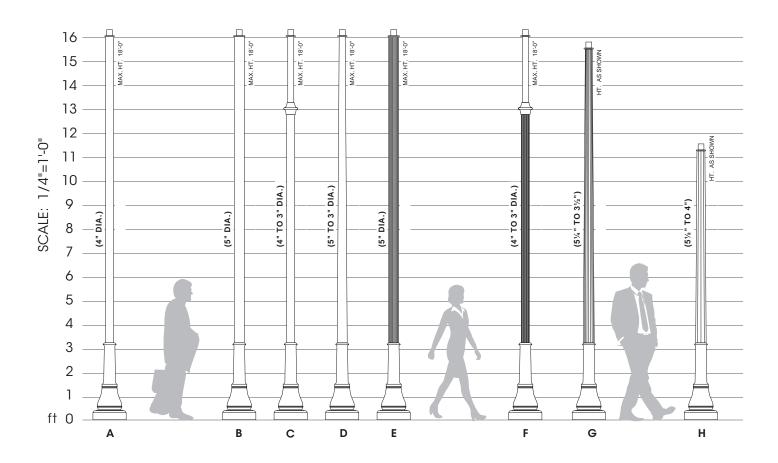

# **SAMPLE ASSEMBLIES**

| Finish<br>Standard Textured (-T) | Premium<br>Finishes                  | A. 85-1040-XX-PT27/OPTIONS/FINISH  |
|----------------------------------|--------------------------------------|------------------------------------|
| Black                            | ☐ Patina                             | B. 85-1050-XX-PT27/OPTIONS/FINISH  |
| RAL-9005-T                       | Copper<br><b>PC</b>                  | C. 85-4030-XX-PT27/OPTIONS/FINISH  |
| ☐ White<br><b>RAL-9003-T</b>     | ☐ Rust                               | D. 85-1035T-XX-PT27/OPTIONS/FINISH |
| ☐ Grey                           | Custom Specify RAL#                  | E. 85-1070-XX-PT27/OPTIONS/FINISH  |
| RAL-7004-T                       |                                      | F. 85-6030-XX-PT27/OPTIONS/FINISH  |
| □ Dark Bronze RAL-8019-T         | Anodized AZ                          | G. 85-1030C-XX-PT27/OPTIONS/FINISH |
| Green RAL-6005-T                 | See USALTG.com for additional colors | H. 85-1058C-XX-PT27/OPTIONS/FINISH |

Note: XX represents height, example 10 foot and 6 inches will be written as 10'-6": 85-1040-10'-6"-PT27/OPTIONS/FINISH.

Sample Assemblies show a small offering of the Sun Valley Line of Poles & Shafts. Please visit usaltg.com for the full product offering.