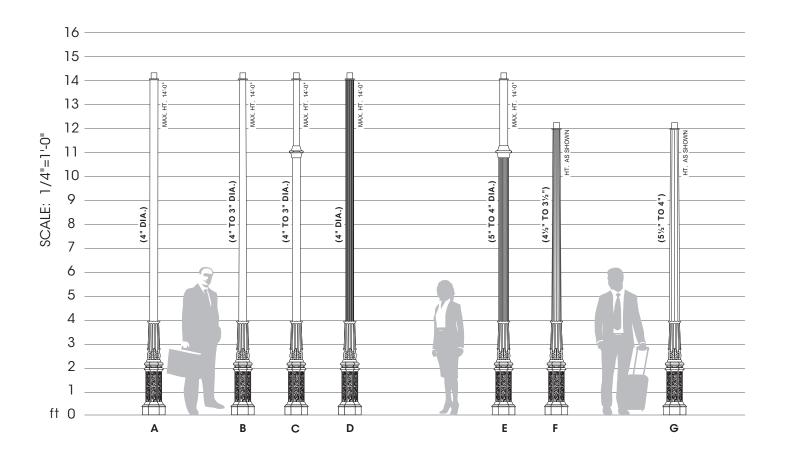

# **SAMPLE ASSEMBLIES**

| Finish<br>Standard Textured (-T) | Premium<br>Finishes                  |
|----------------------------------|--------------------------------------|
| Black RAL-9005-T                 | Patina Copper PC                     |
| ☐ White RAL-9003-T               | □ Rust                               |
| ☐ Grey <b>RAL-7004-T</b>         | Custom Specify RAL#                  |
| Dark Bronze RAL-8019-T           | Anodized AZ                          |
| Green RAL-6005-T                 | See USALTG.com for additional colors |

A. 9-1040-XX-PT27/OPTIONS/FINISH

B. 9-1030T-XX-PT27/OPTIONS/FINISH

C. 9-4030T-XX-PT27/OPTIONS/FINISH

D. 9-1060-XX-PT27/OPTIONS/FINISH

E. 9-7040-XX-PT27/OPTIONS/FINISH

F. 9-1030C-XX-PT27/OPTIONS/FINISH

G. 9-10580C-XX-PT27/OPTIONS/FINISH

Note: XX represents height, example 10 foot and 6 inches will be written as 10'-6": 9-1040-10'-6"-PT27/OPTIONS/FINISH.

Sample Assemblies show a small offering of the Sun Valley Line of Poles & Shafts. Please visit usaltg.com for the full product offering.