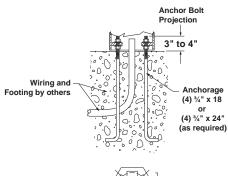

### **Anchorage**

A 3/4" cast aluminum anchor ring is welded 1" above bottom of base to accept (4) fully galvanized anchor bolts. Each bolt supplied with two nuts and two washers. Anchorage is fastened through hand hole.

# **ANCHORAGE DATA**