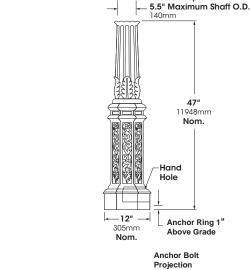

### **Base**

One piece corrosion resistant, durable cast aluminum construction. Minimum .210 wall thickness. Base consists of a highly detailed hexagonal bottom section and vertical fluted top section connected by a decorative Rosette. Base contains a Hand Hole and Cover contoured to Base design Cover supplied with tamper resistant hardware. Grounding Lug provided inside Base opposite Hand Hole.

### **Anchorage**

A 3/4" cast aluminum anchor ring is welded 1" above bottom of base to accept (4) fully galvanized anchor bolts. Each bolt supplied with two nuts and two washers. Anchorage is fastened through hand hole.