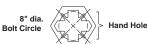

### **Base**

One piece corrosion resistant, durable cast aluminum construction. Minimum .210 wall thickness. Base consists of a highly detailed hexagonal bottom section and vertical fluted top section connected by a decorative Rosette. Base contains a Hand Hole and Cover contoured to Base design Cover supplied with tamper resistant hardware. Grounding Lug provided inside Base opposite Hand Hole.

### **Anchorage**

A 3/4" cast aluminum anchor ring is welded 1" above bottom of base to accept (4) fully galvanized anchor bolts. Each bolt supplied with two nuts and two washers. Anchorage is fastened through hand hole.

# **ANCHORAGE DATA**