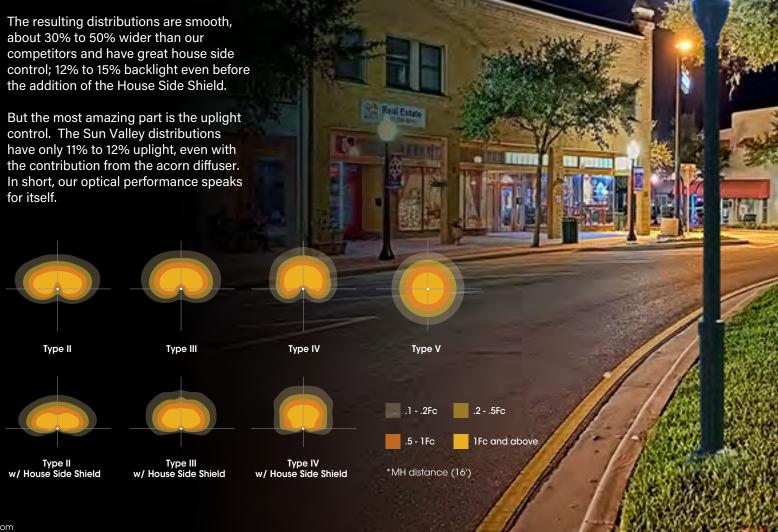

about 30% to 50% wider than our competitors and have great house side

3 SUN VALLEY LTG. www.usaltg.com www.usaltg.com