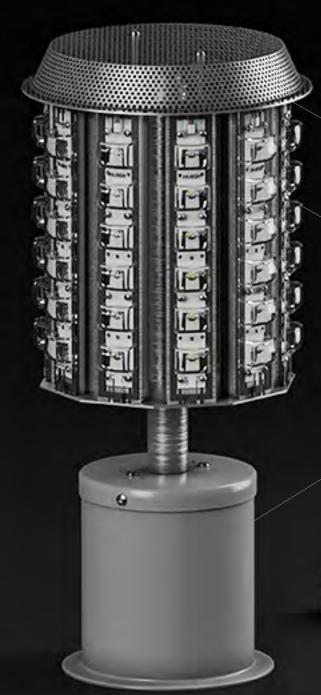

## PA2 | POWER ARRAY™ 2

#### WIRE COVER

The wire cover is simply a cap to cover the wire chamber.

#### REFRACTORS

The Refractors are the magic of the performance of the PA2. The refractors position the light emitted from the LEDs to provide the precise, engineered distributions.

#### DRIVER HOUSING

The Driver Housing is where the electronic, high efficiency power supply is located to remove it from the LED thermal chamber to keep it running cool and enabling a long lifetime.

#### EXTRUDED AL HEATSINK

The Extruded Aluminum Heatsink is the active element of the thermal engine, designed to conduct heat away from the LEDs to enable them to perform more efficiently and to last longer.