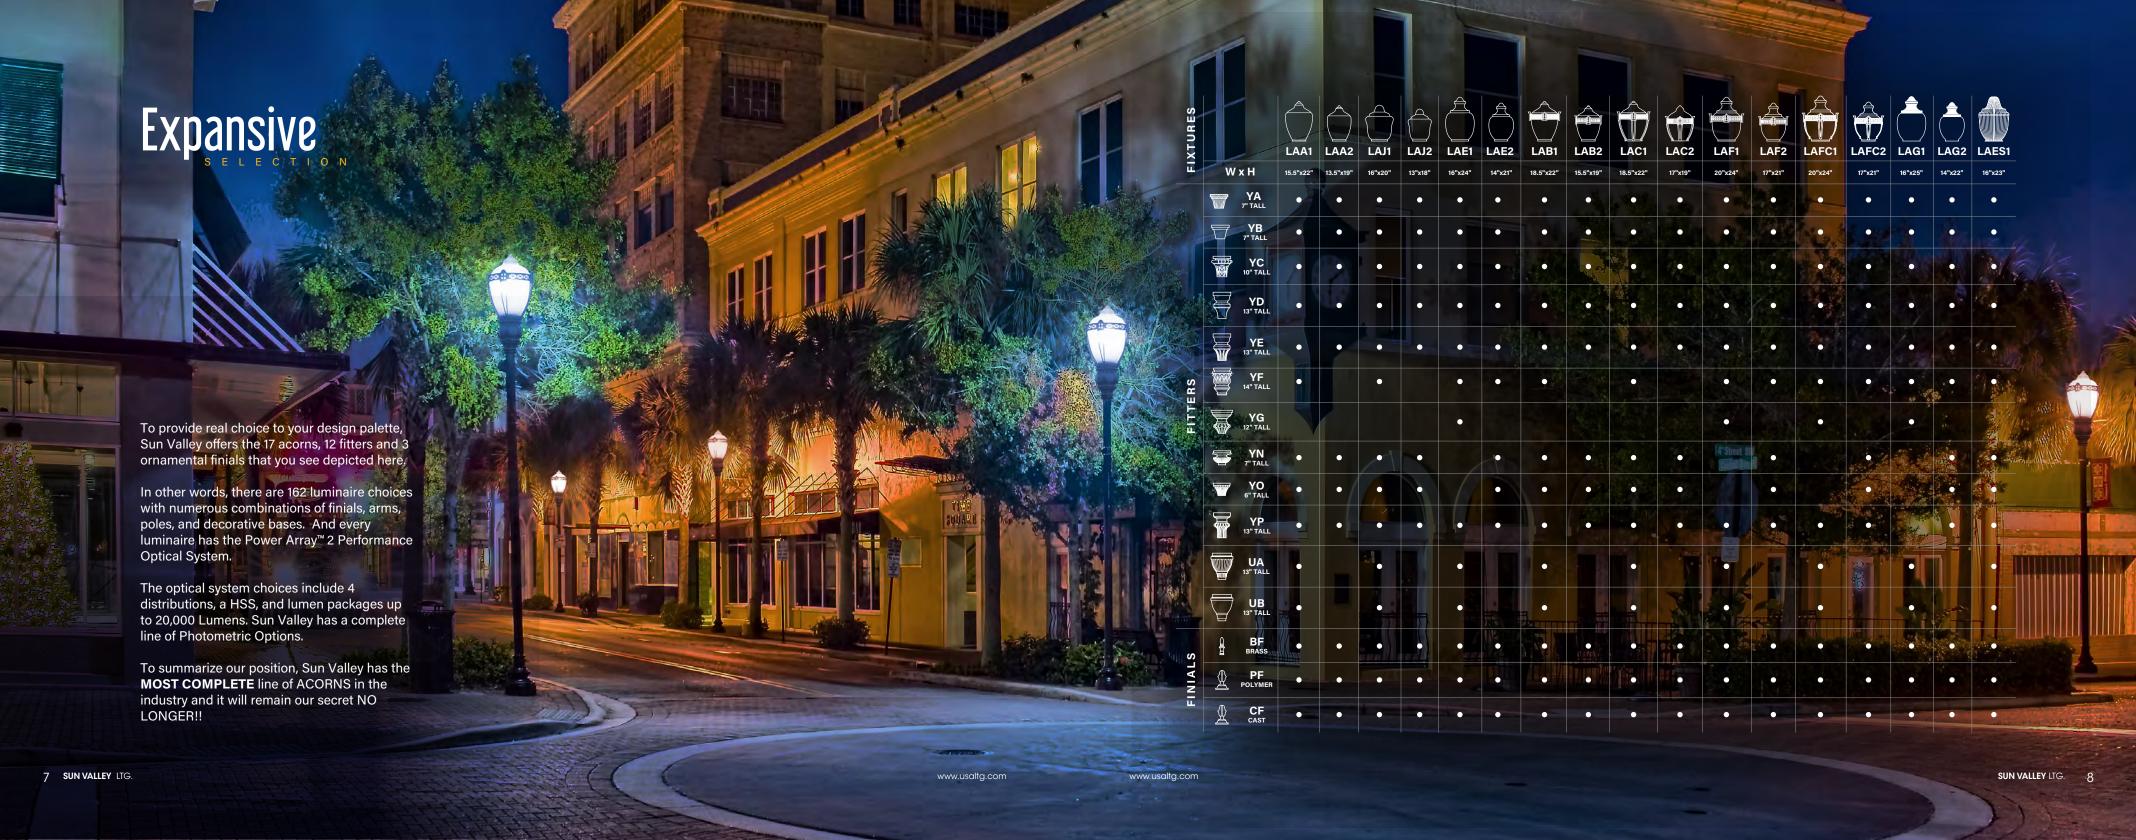

he Extruded Aluminum Heatsink is the active element of the thermal engine, designed to conduct heat away from the LEDs to enable them to perform more efficiently and to last longer.

Sun Valley Lighting has taken LED sources and combined them with highly efficient refractive optics to devise an optical system that allows traditional Acorns to produce real photometric performance including fixture efficacy of over 140 LPW and 4 effective distributions.

about 30% to 50% wider than our competitors and have great house side



3 SUN VALLEY LTG. www.usaltg.com www.usaltg.com

## Decorative Acorn Photometric Comparison Local 2-Lane Roadway (12' Pole)

### Decorative Acorn Photometric Comparison Local 4-Lane Roadway (12' Pole)



0.2 / 0.4fc



www.usaltg.com

SUN VALLEY LTG. 6

www.usaltg.com



# ACORNS



#### U.S. POLE COMPANY

660 West Avenue O Palmdale, California 93551 Toll Free (800) 877-6537 www.usaltg.com