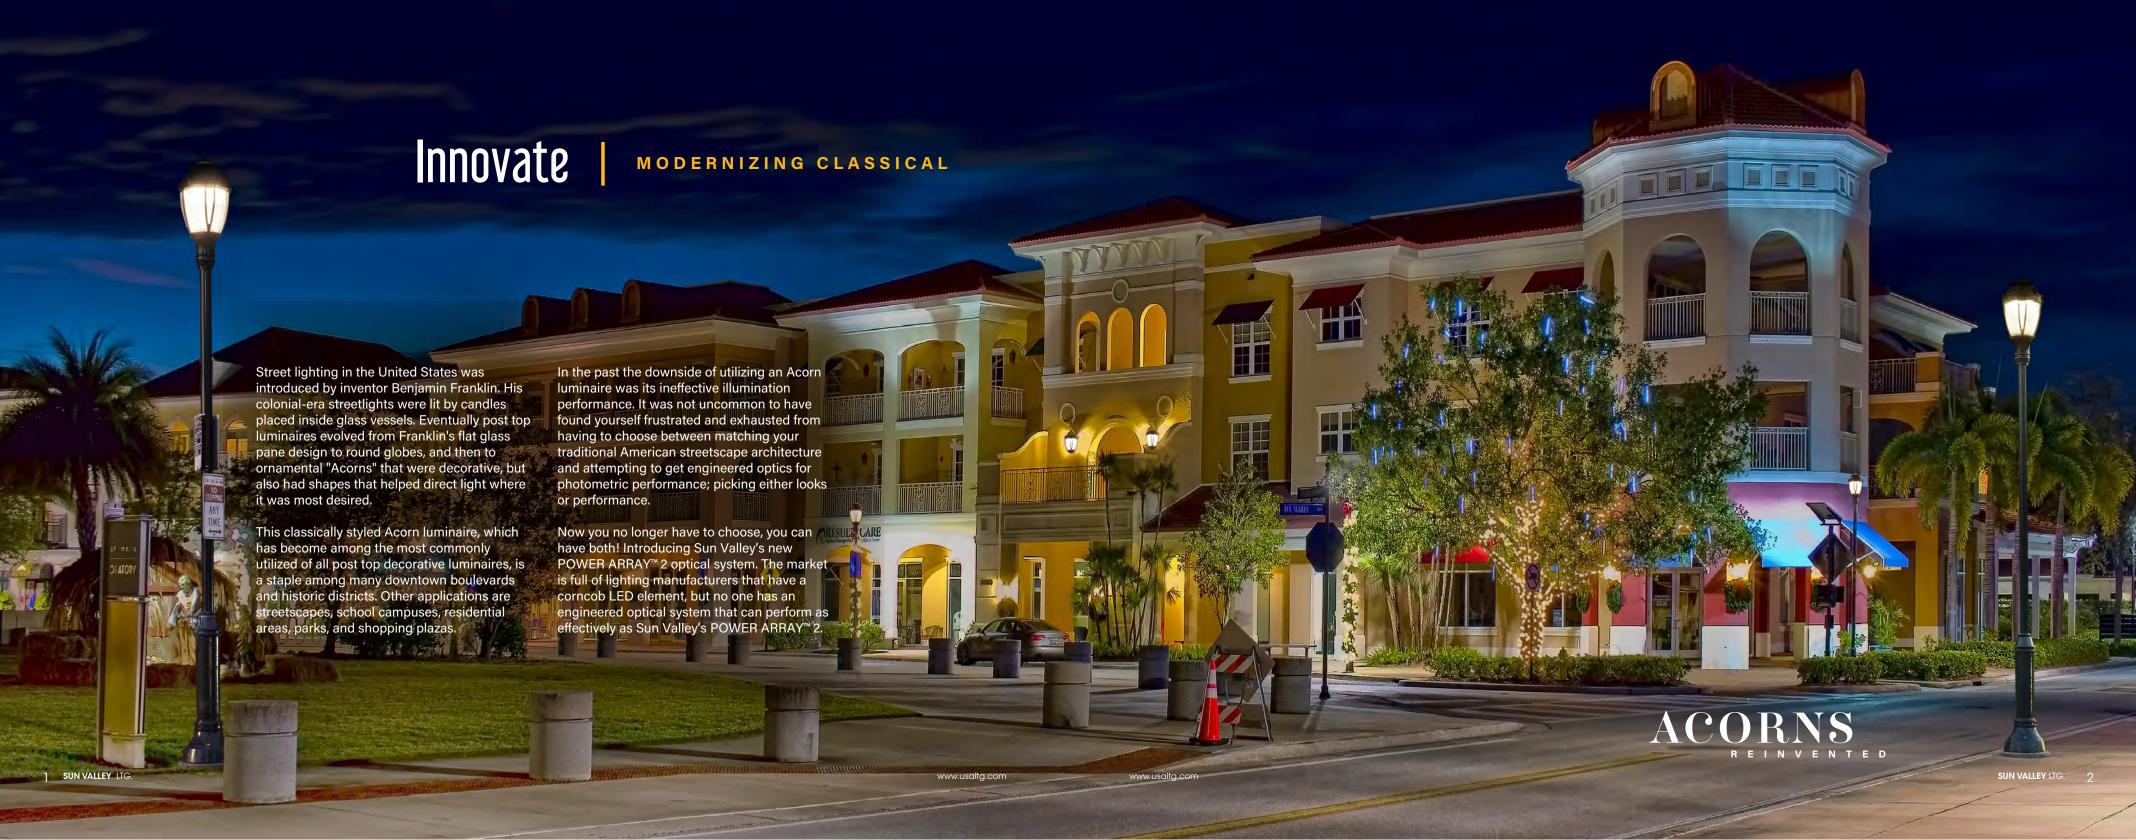

Sun Valley Lighting has taken LED sources and combined them with highly efficient refractive optics to devise an optical system that allows traditional Acorns to produce real photometric performance including fixture efficacy of over 140 LPW and 4 effective distributions.