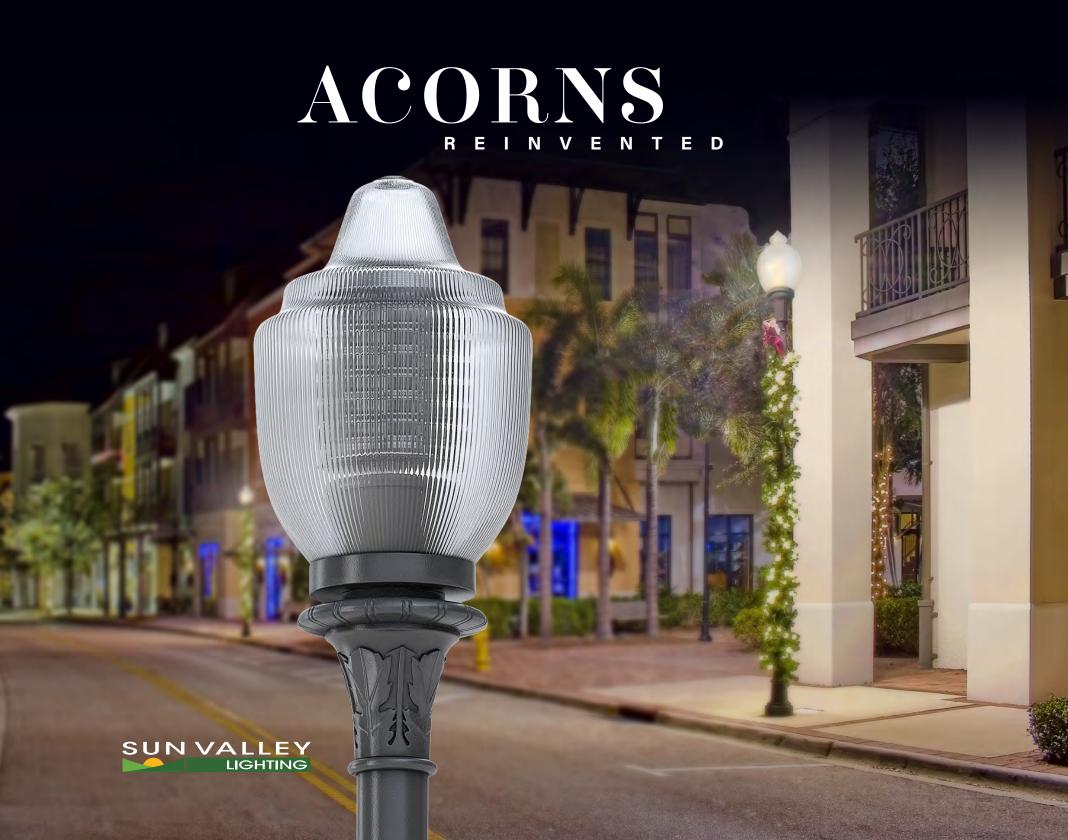

## PA2 | POWER ARRAY™ 2

#### WIRE COVER

The wire cover is simply a cap to cover the wire chamber.

#### REFRACTORS

The Refractors are the magic of the performance of the PA2. The refractors position the light emitted from the LEDs to provide the precise, engineered distributions.

#### DRIVER HOUSING

The Driver Housing is where the electronic, high efficiency power supply is located to remove it from the LED thermal chamber to keep it running cool and enabling a long lifetime.

#### EXTRUDED AL HEATSINK

The Extruded Aluminum Heatsink is the active element of the thermal engine, designed to conduct heat away from the LEDs to enable them to perform more efficiently and to last longer.

Sun Valley Lighting has taken LED sources and combined them with highly efficient refractive opt