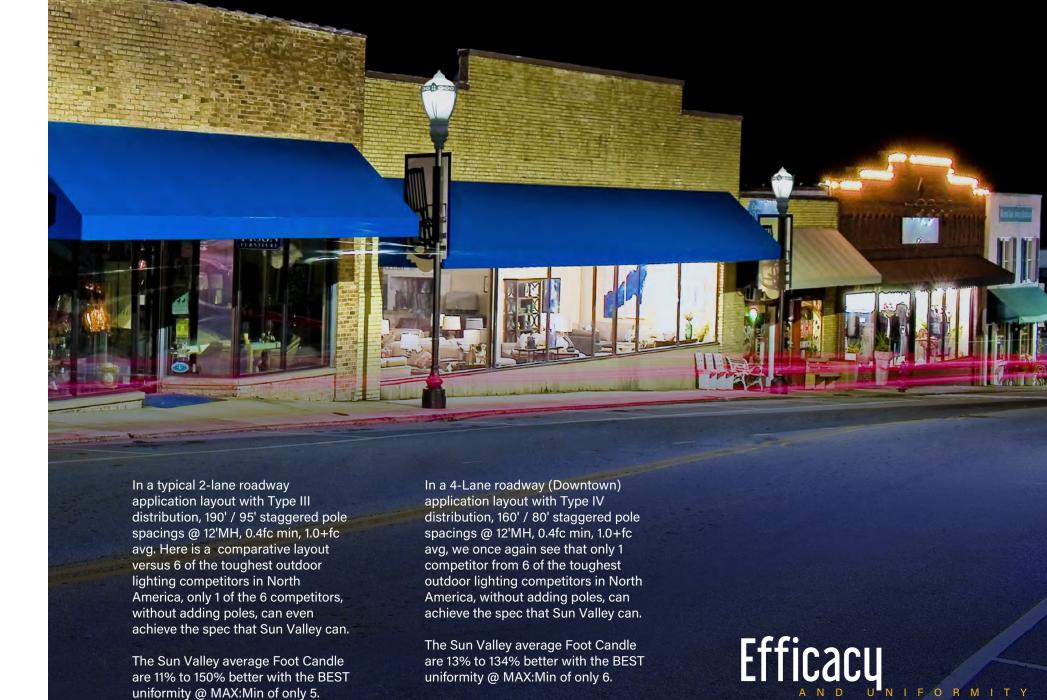

## Decorative Acorn Photometric Comparison Local 2-Lane Roadway (12' Pole)

### Decorative Acorn Photometric Comparison Local 4-Lane Roadway (12' Pole)

0.2 / 0.4fc

www.usaltg.com

SUN VALLEY LTG. 6

www.usaltg.com