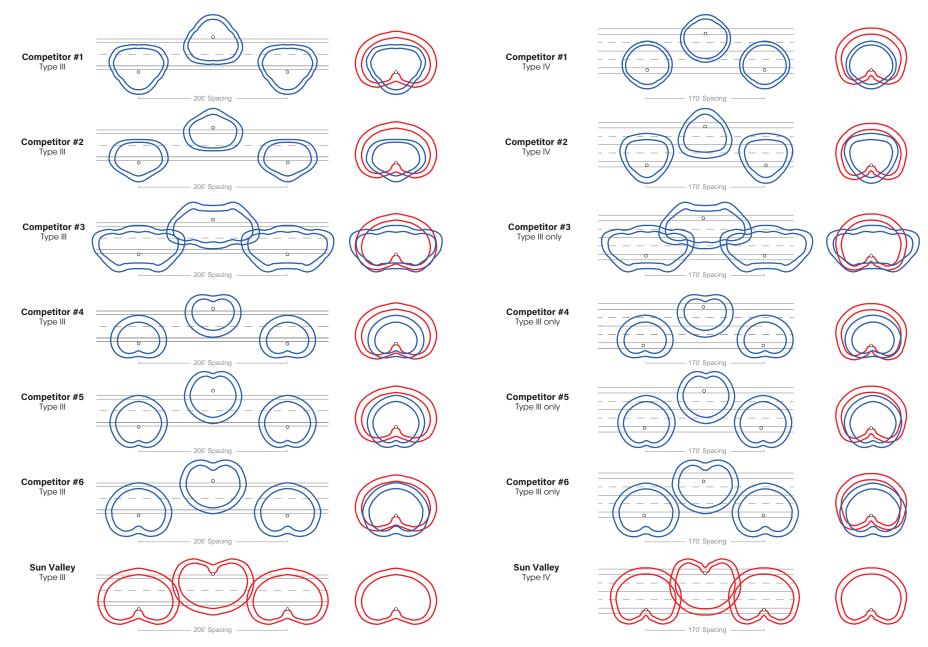

## Decorative Acorn Photometric Comparison Local 2-Lane Roadway (12' Pole)

### Decorative Acorn Photometric Comparison Local 4-Lane Roadway (12' Pole)

0.2 / 0.4fc

www.usaltg.com

SUN VALLEY LTG. 6

www.usaltg.com