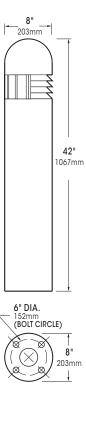

### BOLLARD

Durable corrosion resistant extruded and cast aluminum construction. ¼" wall thickness.

# BDA8-HV SERIES-LED

\* When mounting in soil, anchor bolt fasteners and other hardware must be protected from soil by grouting.

| 0           | RDER                 | IN            | G I                                              | NFOR                   | ΜΑΤ                                                           | I O N                                                                                                                                                                                                                                                                                                                                                                                                                                                                                                                                                                                                                                                                                                                                                                                                                                                                                                                                                                                                                                                                                                                                                                                                                                                                                                                                                                                                                                                                                                                                                                                                                                                                                                                                                                                                                                                                                                                                                                                                                                                                                                                         |
|-------------|----------------------|---------------|--------------------------------------------------|------------------------|---------------------------------------------------------------|-------------------------------------------------------------------------------------------------------------------------------------------------------------------------------------------------------------------------------------------------------------------------------------------------------------------------------------------------------------------------------------------------------------------------------------------------------------------------------------------------------------------------------------------------------------------------------------------------------------------------------------------------------------------------------------------------------------------------------------------------------------------------------------------------------------------------------------------------------------------------------------------------------------------------------------------------------------------------------------------------------------------------------------------------------------------------------------------------------------------------------------------------------------------------------------------------------------------------------------------------------------------------------------------------------------------------------------------------------------------------------------------------------------------------------------------------------------------------------------------------------------------------------------------------------------------------------------------------------------------------------------------------------------------------------------------------------------------------------------------------------------------------------------------------------------------------------------------------------------------------------------------------------------------------------------------------------------------------------------------------------------------------------------------------------------------------------------------------------------------------------|
| BOLLARD     | OPTICS               | # of LED's    | COLOR VOLTAGE                                    | MOUNTING               | FINISH                                                        | OPTIONS                                                                                                                                                                                                                                                                                                                                                                                                                                                                                                                                                                                                                                                                                                                                                                                                                                                                                                                                                                                                                                                                                                                                                                                                                                                                                                                                                                                                                                                                                                                                                                                                                                                                                                                                                                                                                                                                                                                                                                                                                                                                                                                       |
| BOLLARD     | OPTICS               |               | LED                                              | MOUNTING               | FINISH                                                        | OPTIONS                                                                                                                                                                                                                                                                                                                                                                                                                                                                                                                                                                                                                                                                                                                                                                                                                                                                                                                                                                                                                                                                                                                                                                                                                                                                                                                                                                                                                                                                                                                                                                                                                                                                                                                                                                                                                                                                                                                                                                                                                                                                                                                       |
|             | VERTICAL POWER ARRAY | # of LEDs     | COLOR                                            |                        | STANDARD<br>TEXTURED FINISH                                   | DIMMABLE DRIVER<br>(0-10V PROVIDED) DIM                                                                                                                                                                                                                                                                                                                                                                                                                                                                                                                                                                                                                                                                                                                                                                                                                                                                                                                                                                                                                                                                                                                                                                                                                                                                                                                                                                                                                                                                                                                                                                                                                                                                                                                                                                                                                                                                                                                                                                                                                                                                                       |
| BDA8-HV-LED | CAST LOUVER          | (42 Watts)    | <b>NW</b> (4000K)<br>Standard                    | GROUND<br>INSTALLATION | BLACK<br>RAL-9005-T                                           | HIGH-LOW DIMMING FOR<br>HARDWIRED SWITCHING OR                                                                                                                                                                                                                                                                                                                                                                                                                                                                                                                                                                                                                                                                                                                                                                                                                                                                                                                                                                                                                                                                                                                                                                                                                                                                                                                                                                                                                                                                                                                                                                                                                                                                                                                                                                                                                                                                                                                                                                                                                                                                                |
|             |                      | (28 Watts)    | CW (5000K)                                       |                        | WHITE<br>RAL-9003-T                                           | NONINTEGRATED MOTION<br>SENSOR                                                                                                                                                                                                                                                                                                                                                                                                                                                                                                                                                                                                                                                                                                                                                                                                                                                                                                                                                                                                                                                                                                                                                                                                                                                                                                                                                                                                                                                                                                                                                                                                                                                                                                                                                                                                                                                                                                                                                                                                                                                                                                |
|             |                      |               | <b>WW</b> (3000K)                                |                        | GREY                                                          | INTERNAL HOUSE SIDE SHIELD HS                                                                                                                                                                                                                                                                                                                                                                                                                                                                                                                                                                                                                                                                                                                                                                                                                                                                                                                                                                                                                                                                                                                                                                                                                                                                                                                                                                                                                                                                                                                                                                                                                                                                                                                                                                                                                                                                                                                                                                                                                                                                                                 |
|             |                      | Watts are Max | OTHER LED COLORS<br>AVAILABLE<br>CONSULT FACTORY |                        | RAL-7004-T                                                    |                                                                                                                                                                                                                                                                                                                                                                                                                                                                                                                                                                                                                                                                                                                                                                                                                                                                                                                                                                                                                                                                                                                                                                                                                                                                                                                                                                                                                                                                                                                                                                                                                                                                                                                                                                                                                                                                                                                                                                                                                                                                                                                               |
|             |                      | Input Watts   | VOLTAGE                                          |                        | DARK BRONZE<br>RAL-8019-T                                     | GROUND FAULT<br>RECEPTACLE                                                                                                                                                                                                                                                                                                                                                                                                                                                                                                                                                                                                                                                                                                                                                                                                                                                                                                                                                                                                                                                                                                                                                                                                                                                                                                                                                                                                                                                                                                                                                                                                                                                                                                                                                                                                                                                                                                                                                                                                                                                                                                    |
|             |                      |               |                                                  |                        | GREEN<br>RAL-6005-T                                           | DIVENTICAL INTERNATION INTERNATI INTERNATIA INTERNATIA INTERNATION INTERNATIA |
|             |                      |               | ☐ 120<br>☐ 208                                   |                        |                                                               | 20KV SURGE PROTECTOR<br>(277V & 480V Only)                                                                                                                                                                                                                                                                                                                                                                                                                                                                                                                                                                                                                                                                                                                                                                                                                                                                                                                                                                                                                                                                                                                                                                                                                                                                                                                                                                                                                                                                                                                                                                                                                                                                                                                                                                                                                                                                                                                                                                                                                                                                                    |
|             |                      |               | ☐ 240<br>☐ 277<br>☐ 347                          |                        | FOR SMOOTH FINISH<br>REMOVE SUFFIX "T"<br>(EXAMPLE: RAL-9500) | OPTIONAL HEIGHTS:                                                                                                                                                                                                                                                                                                                                                                                                                                                                                                                                                                                                                                                                                                                                                                                                                                                                                                                                                                                                                                                                                                                                                                                                                                                                                                                                                                                                                                                                                                                                                                                                                                                                                                                                                                                                                                                                                                                                                                                                                                                                                                             |
|             |                      |               | □ 480                                            |                        | SEE USALTG.COM FOR<br>ADDITIONAL COLORS                       | □ 30"                                                                                                                                                                                                                                                                                                                                                                                                                                                                                                                                                                                                                                                                                                                                                                                                                                                                                                                                                                                                                                                                                                                                                                                                                                                                                                                                                                                                                                                                                                                                                                                                                                                                                                                                                                                                                                                                                                                                                                                                                                                                                                                         |
|             |                      |               |                                                  |                        |                                                               | □ 36"                                                                                                                                                                                                                                                                                                                                                                                                                                                                                                                                                                                                                                                                                                                                                                                                                                                                                                                                                                                                                                                                                                                                                                                                                                                                                                                                                                                                                                                                                                                                                                                                                                                                                                                                                                                                                                                                                                                                                                                                                                                                                                                         |
|             |                      |               |                                                  | 1                      | 1                                                             | 1                                                                                                                                                                                                                                                                                                                                                                                                                                                                                                                                                                                                                                                                                                                                                                                                                                                                                                                                                                                                                                                                                                                                                                                                                                                                                                                                                                                                                                                                                                                                                                                                                                                                                                                                                                                                                                                                                                                                                                                                                                                                                                                             |