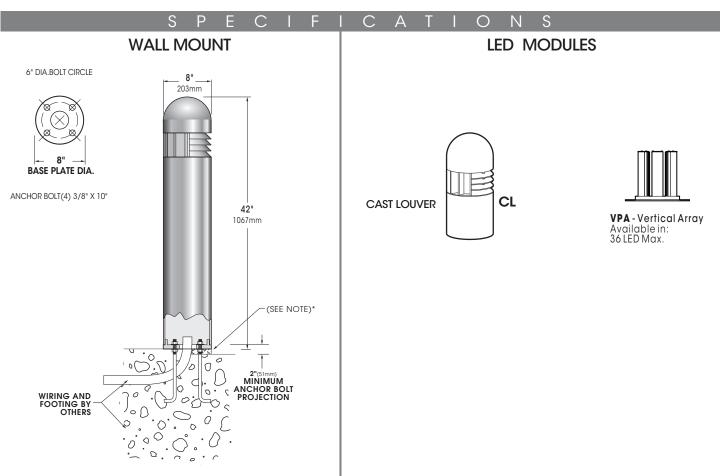

### BOLLARD

Durable corrosion resistant extruded and cast aluminum construction. ¼" wall thickness.

### LED POWER ARRAY

Three-dimensional array consisting of 6 individual LED tubes fastened to a retaining plate equally spaced to provide 360° of even illumination output. Each LED tube consists of a circuit board populated with a multiple of LED's which is fastened to a radial aluminum heat sink. A white polycarbonate lens and end caps protect each LED tube's internal components and provides diffusion to prevent shadowing and striations.

CAST LOUVER (CL) - External cast aluminum louver stack protects the internal LED Power Array Module and provides 180° of horizontal louvered illumination and 180° of vertical illumination. An internal clear polycarbonate lens is integrated with the LED Power Array Module.

# BDA8-HV SERIES-LED

\* When mounting in soil, anchor bolt fasteners and other hardware must be protected from soil by grouting.

| 0           | RDER                 | IN            | G I                                              | NFOR                   | ΜΑΤ                                                           | I O N                                                                                                                                                                                                                                                                                                                                                                                                                                                                                                                                                                                                                                                                                                                                                                                                                                                                                                                                                                                                                                                                                                                                                                                                                                                                                                                                                                                                                                                                                                                                                                                                                                                                                                                                                                                                                                                                                                                                                                                                                                                                                                                         |
|-------------|----------------------|---------------|--------------------------------------------------|------------------------|---------------------------------------------------------------|-------------------------------------------------------------------------------------------------------------------------------------------------------------------------------------------------------------------------------------------------------------------------------------------------------------------------------------------------------------------------------------------------------------------------------------------------------------------------------------------------------------------------------------------------------------------------------------------------------------------------------------------------------------------------------------------------------------------------------------------------------------------------------------------------------------------------------------------------------------------------------------------------------------------------------------------------------------------------------------------------------------------------------------------------------------------------------------------------------------------------------------------------------------------------------------------------------------------------------------------------------------------------------------------------------------------------------------------------------------------------------------------------------------------------------------------------------------------------------------------------------------------------------------------------------------------------------------------------------------------------------------------------------------------------------------------------------------------------------------------------------------------------------------------------------------------------------------------------------------------------------------------------------------------------------------------------------------------------------------------------------------------------------------------------------------------------------------------------------------------------------|
| BOLLARD     | OPTICS               | # of LED's    | COLOR VOLTAGE                                    | MOUNTING               | FINISH                                                        | OPTIONS                                                                                                                                                                                                                                                                                                                                                                                                                                                                                                                                                                                                                                                                                                                                                                                                                                                                                                                                                                                                                                                                                                                                                                                                                                                                                                                                                                                                                                                                                                                                                                                                                                                                                                                                                                                                                                                                                                                                                                                                                                                                                                                       |
| BOLLARD     | OPTICS               |               | LED                                              | MOUNTING               | FINISH                                                        | OPTIONS                                                                                                                                                                                                                                                                                                                                                                                                                                                                                                                                                                                                                                                                                                                                                                                                                                                                                                                                                                                                                                                                                                                                                                                                                                                                                                                                                                                                                                                                                                                                                                                                                                                                                                                                                                                                                                                                                                                                                                                                                                                                                                                       |
|             | VERTICAL POWER ARRAY | # of LEDs     | COLOR                                            |                        | STANDARD<br>TEXTURED FINISH                                   | DIMMABLE DRIVER<br>(0-10V PROVIDED) DIM                                                                                                                                                                                                                                                                                                                                                                                                                                                                                                                                                                                                                                                                                                                                                                                                                                                                                                                                                                                                                                                                                                                                                                                                                                                                                                                                                                                                                                                                                                                                                                                                                                                                                                                                                                                                                                                                                                                                                                                                                                                                                       |
| BDA8-HV-LED | CAST LOUVER          | (42 Watts)    | <b>NW</b> (4000K)<br>Standard                    | GROUND<br>INSTALLATION | BLACK<br>RAL-9005-T                                           | HIGH-LOW DIMMING FOR<br>HARDWIRED SWITCHING OR                                                                                                                                                                                                                                                                                                                                                                                                                                                                                                                                                                                                                                                                                                                                                                                                                                                                                                                                                                                                                                                                                                                                                                                                                                                                                                                                                                                                                                                                                                                                                                                                                                                                                                                                                                                                                                                                                                                                                                                                                                                                                |
|             |                      | (28 Watts)    | CW (5000K)                                       |                        | WHITE<br>RAL-9003-T                                           | NONINTEGRATED MOTION<br>SENSOR                                                                                                                                                                                                                                                                                                                                                                                                                                                                                                                                                                                                                                                                                                                                                                                                                                                                                                                                                                                                                                                                                                                                                                                                                                                                                                                                                                                                                                                                                                                                                                                                                                                                                                                                                                                                                                                                                                                                                                                                                                                                                                |
|             |                      |               | <b>WW</b> (3000K)                                |                        | GREY                                                          | INTERNAL HOUSE SIDE SHIELD HS                                                                                                                                                                                                                                                                                                                                                                                                                                                                                                                                                                                                                                                                                                                                                                                                                                                                                                                                                                                                                                                                                                                                                                                                                                                                                                                                                                                                                                                                                                                                                                                                                                                                                                                                                                                                                                                                                                                                                                                                                                                                                                 |
|             |                      | Watts are Max | OTHER LED COLORS<br>AVAILABLE<br>CONSULT FACTORY |                        | RAL-7004-T                                                    |                                                                                                                                                                                                                                                                                                                                                                                                                                                                                                                                                                                                                                                                                                                                                                                                                                                                                                                                                                                                                                                                                                                                                                                                                                                                                                                                                                                                                                                                                                                                                                                                                                                                                                                                                                                                                                                                                                                                                                                                                                                                                                                               |
|             |                      | Input Watts   | VOLTAGE                                          |                        | DARK BRONZE<br>RAL-8019-T                                     | GROUND FAULT<br>RECEPTACLE                                                                                                                                                                                                                                                                                                                                                                                                                                                                                                                                                                                                                                                                                                                                                                                                                                                                                                                                                                                                                                                                                                                                                                                                                                                                                                                                                                                                                                                                                                                                                                                                                                                                                                                                                                                                                                                                                                                                                                                                                                                                                                    |
|             |                      |               |                                                  |                        | GREEN<br>RAL-6005-T                                           | DIVENTICAL INTERNATION INTERNATI INTERNATIA INTERNATIA INTERNATION INTERNATIA |
|             |                      |               | ☐ 120<br>☐ 208                                   |                        |                                                               | 20KV SURGE PROTECTOR<br>(277V & 480V Only)                                                                                                                                                                                                                                                                                                                                                                                                                                                                                                                                                                                                                                                                                                                                                                                                                                                                                                                                                                                                                                                                                                                                                                                                                                                                                                                                                                                                                                                                                                                                                                                                                                                                                                                                                                                                                                                                                                                                                                                                                                                                                    |
|             |                      |               | ☐ 240<br>☐ 277<br>☐ 347                          |                        | FOR SMOOTH FINISH<br>REMOVE SUFFIX "T"<br>(EXAMPLE: RAL-9500) | OPTIONAL HEIGHTS:                                                                                                                                                                                                                                                                                                                                                                                                                                                                                                                                                                                                                                                                                                                                                                                                                                                                                                                                                                                                                                                                                                                                                                                                                                                                                                                                                                                                                                                                                                                                                                                                                                                                                                                                                                                                                                                                                                                                                                                                                                                                                                             |
|             |                      |               | □ 480                                            |                        | SEE USALTG.COM FOR<br>ADDITIONAL COLORS                       | □ 30"                                                                                                                                                                                                                                                                                                                                                                                                                                                                                                                                                                                                                                                                                                                                                                                                                                                                                                                                                                                                                                                                                                                                                                                                                                                                                                                                                                                                                                                                                                                                                                                                                                                                                                                                                                                                                                                                                                                                                                                                                                                                                                                         |
|             |                      |               |                                                  |                        |                                                               | □ 36"                                                                                                                                                                                                                                                                                                                                                                                                                                                                                                                                                                                                                                                                                                                                                                                                                                                                                                                                                                                                                                                                                                                                                                                                                                                                                                                                                                                                                                                                                                                                                                                                                                                                                                                                                                                                                                                                                                                                                                                                                                                                                                                         |
|             |                      |               |                                                  | 1                      | 1                                                             | 1                                                                                                                                                                                                                                                                                                                                                                                                                                                                                                                                                                                                                                                                                                                                                                                                                                                                                                                                                                                                                                                                                                                                                                                                                                                                                                                                                                                                                                                                                                                                                                                                                                                                                                                                                                                                                                                                                                                                                                                                                                                                                                                             |