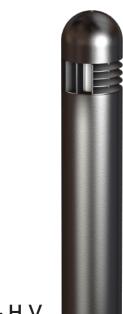

### BOLLARD

Durable corrosion resistant extruded and cast aluminum construction. ¼" wall thickness.

### LED POWER ARRAY

Three-dimensional array consisting of 6 individual LED tubes fastened to a retaining plate equally spaced to provide 360° of even illumination output. Each LED tube consists of a circuit board populated with a multiple of LED's which is fastened to a radial aluminum heat sink. A white polycarbonate lens and end caps protect each LED tube's internal components and provides diffusion to prevent shadowing and striations.

CAST LOUVER (CL) - External cast aluminum louver stack protects the internal LED Power Array Module and provides 180° of horizontal louvered illumination and 180° of vertical illumination. An internal clear polycarbonate lens is integrated with the LED Power Array Module.