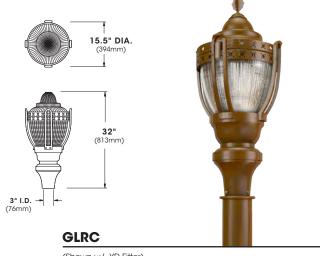

#### Luminaire

Prismatic borosilicate glass refracting lens. Heavy gauge, corrosion resistant cast aluminum base. Top is hinged for access. Luminaire base has 3" I.D. opening for tenon. All hardware is stainless steel.

#### **LED Power Array**

Array of individual LED Tubes fastened to retaining plates. Each LED Tube consists of circuit board populated with a multiple of LED's covered with a gasketed acrylic lens and mechanically fastened to an extruded aluminum heatsink. Tubes are sealed to a an IP65 Standard. Power Array emits a symmetric, radial distribution which is optically controlled by the refracting globe to provide Type-III or Type-V distributions.