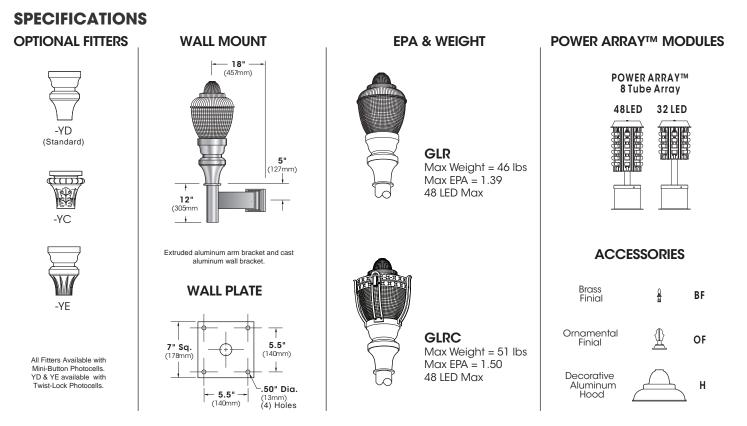

## **ORDERING INFORMATION**

Spec/Order Example: GLR/PA-V/32LED/175mA/27K/UNV/WM/RAL-7005-T/CA/HS

| Voltage<br>Voltage<br>UNV<br>(120-277)<br>347<br>480 | Mounting Arm Mount I 1                                                                                                                                                                                              | Finish<br>Standard<br>Textured Finish                                                                                                                                                                                                             | Options<br>Options                                                                                                                                                                                                                                                                                                                                                                                                                                                                                                                                                                                                                                                                                                                                                                                                                                                                                                                                                                                                                                                                                                                                                                                                                                                                                                                                                                                                                                                                    |                                                                                                                                                                                                                                                                                                                                                                                                                                                                                                                                                                       |
|------------------------------------------------------|---------------------------------------------------------------------------------------------------------------------------------------------------------------------------------------------------------------------|---------------------------------------------------------------------------------------------------------------------------------------------------------------------------------------------------------------------------------------------------|---------------------------------------------------------------------------------------------------------------------------------------------------------------------------------------------------------------------------------------------------------------------------------------------------------------------------------------------------------------------------------------------------------------------------------------------------------------------------------------------------------------------------------------------------------------------------------------------------------------------------------------------------------------------------------------------------------------------------------------------------------------------------------------------------------------------------------------------------------------------------------------------------------------------------------------------------------------------------------------------------------------------------------------------------------------------------------------------------------------------------------------------------------------------------------------------------------------------------------------------------------------------------------------------------------------------------------------------------------------------------------------------------------------------------------------------------------------------------------------|-----------------------------------------------------------------------------------------------------------------------------------------------------------------------------------------------------------------------------------------------------------------------------------------------------------------------------------------------------------------------------------------------------------------------------------------------------------------------------------------------------------------------------------------------------------------------|
| UNV<br>(120-277)                                     |                                                                                                                                                                                                                     | Textured Finish                                                                                                                                                                                                                                   | Options                                                                                                                                                                                                                                                                                                                                                                                                                                                                                                                                                                                                                                                                                                                                                                                                                                                                                                                                                                                                                                                                                                                                                                                                                                                                                                                                                                                                                                                                               |                                                                                                                                                                                                                                                                                                                                                                                                                                                                                                                                                                       |
| (120-277)                                            | □ 1 <b>●</b> •                                                                                                                                                                                                      |                                                                                                                                                                                                                                                   |                                                                                                                                                                                                                                                                                                                                                                                                                                                                                                                                                                                                                                                                                                                                                                                                                                                                                                                                                                                                                                                                                                                                                                                                                                                                                                                                                                                                                                                                                       |                                                                                                                                                                                                                                                                                                                                                                                                                                                                                                                                                                       |
|                                                      | □       2-180       ●●         □       2-90       •         □       3-90       •         □       3-120       •         □       4-90       •         Wall Mount       ●         WM       ●         Post Top       PT | Black RAL-9005-T White RAL-9003-T Grey RAL-7004-T Dark Bronze RAL-8019-T Green RAL-6005-T Premium Finishes Rust Rust Patina Copper PC For smooth finish replace suffix "T" with suffix "S" (Example: RAL-9500-S) Consult factor for custom colors | Brass Finial     Ornamental Finial     Decorative Aluminum     Hood     House Side Shield     High-Low Dimming for     Switch (BY OTHERS)     Select 25/100 Or 50/100     (EX HLSW25)     Pole Mounted Bluetooth     Photo/Motion Sensor.     (Factory 50/100 Motion     Photo 75 fc)     Mini-Button Photocell     + Voltage     Single Fuse     Double Fuse                                                                                                                                                                                                                                                                                                                                                                                                                                                                                                                                                                                                                                                                                                                                                                                                                                                                                                                                                                                                                                                                                                                         | BF<br>OF<br>H<br>HS<br>HLSW**<br>MS-F311<br>PC+V<br>SF<br>DF                                                                                                                                                                                                                                                                                                                                                                                                                                                                                                          |
| Г, ;<br>·* Эч ;                                      | \$<br>;<br>;                                                                                                                                                                                                        | 3-90       ●         3-90       ●         3-120       ●         4-90       ●         Wall Mount       ●         Post Top       ●                                                                                                                  | a       3-90       a       Dark Bronze         a       3-90       a       Green         a       3-120       a       Green         a       4-90       a       Premium         b       a       a       B         b       a       a       b       Premium         c       a       a       b       B         b       a       b       a       b         b       b       a       b       b         b       b       b       b       b         c       b       b       b       b         c       b       b       b       b         c       b       b       b       b         c       b       b       b       b         c       b       b       b       b         c       b       b       b       b       c         c       c       c       c       c       c         c       c       c       c       c       c       c         c       c       c       c       c       c       c <t< td=""><td>a       3-90       a       Dark Bronze<br/>RAL-8019-T       High-Low Dimming for<br/>Switch (BY OTHERS)<br/>Select 25/100 Or 50/100<br/>(EX HISW25)         a       3-120       a       Green<br/>RAL-6005-T       Premium<br/>Finishes       Pole Mounted Bluetooth<br/>Photo/Motion Sensor.<br/>(Factory 50/100 Motion<br/>Photo 75 fc)         wall Mount       Patina<br/>Copper       Patina<br/>Copper       Mini-Button Photocell<br/>+ Voltage         Post Top       For smooth finish<br/>replace suffix 'T'<br/>with suffix 'S'<br/>(Example: RAL-9500-S)       Sole Fuse</td></t<> | a       3-90       a       Dark Bronze<br>RAL-8019-T       High-Low Dimming for<br>Switch (BY OTHERS)<br>Select 25/100 Or 50/100<br>(EX HISW25)         a       3-120       a       Green<br>RAL-6005-T       Premium<br>Finishes       Pole Mounted Bluetooth<br>Photo/Motion Sensor.<br>(Factory 50/100 Motion<br>Photo 75 fc)         wall Mount       Patina<br>Copper       Patina<br>Copper       Mini-Button Photocell<br>+ Voltage         Post Top       For smooth finish<br>replace suffix 'T'<br>with suffix 'S'<br>(Example: RAL-9500-S)       Sole Fuse |