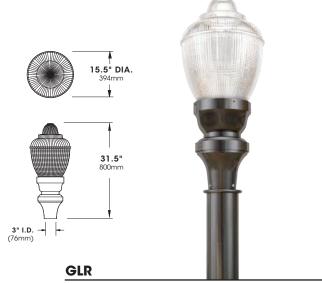

#### Luminaire

Prismatic borosilicate glass refracting lens. Heavy gauge, corrosion resistant cast aluminum base. Top is hinged for access. Luminaire base has 3" I.D. opening for tenon. All hardware is stainless steel.

#### **LED Power Array**

Array of individual LED Tubes fastened to retaining plates. Each LED Tube consists of circuit board populated with a multiple of LED's covered with a gasketed acrylic lens and mechanically fastened to an extruded aluminum heatsink. Tubes are sealed to a an IP65 Standard. Power Array emits a symmetric, radial distribution which is optically controlled by the refracting globe to provide Type-III or Type-V distributions.