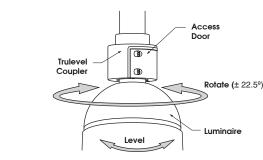

## Trulevel System® Assembly

1. Loosen (4) Captive Screws and remove Access Door from Trulevel Coupler, pull out Quick Connect from Trulevel Coupler and Trulevel Ball.

Press open end of Wire Plug around Quick Connect wires.

Trulevel

Coupler

Luminaire

Slide Wire Plug down the wires and into Trulevel Ball opening, press Neoprene firmly into opening to prevent moisture and other contaminants from entering Luminaire Assembly.

**Quick Connect** 

0

Access Door

- 2. Place Trulevel Ball inside of Trulevel Coupler as illustrated
  - A Notched Section of Trulevel Ball must face outward as illustrated.
  - B Flat Section of Trulevel Ball must face inward.

4. Rotate (left to right ± 22.5°) and level Luminaire to desired position. Tighten Access Door

(Tighten each bolt to recommended torque: 10 ft-lb, foot-pound)

Trulevel Pendant Mount is intended to allow for fixture leveling, but is not intended to be "free-swinging" upon proper installation.

Fixture will suspend without Access Door during installation.

Coupler cavity, replace Access Door and loosely secure, do not tighten.