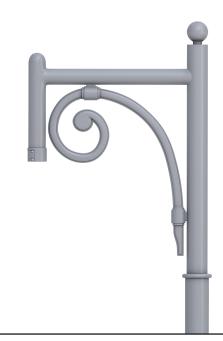

## Arm

Durable corrosion resistant, cast aluminum construction. Fixture mounting uses the pendant Trulevel mounting to allow for luminaire leveling in the field. A wiring harness is provided through the arm assembly terminating in the Trulevel hub with quick-connects. All hardware is stainless steel.