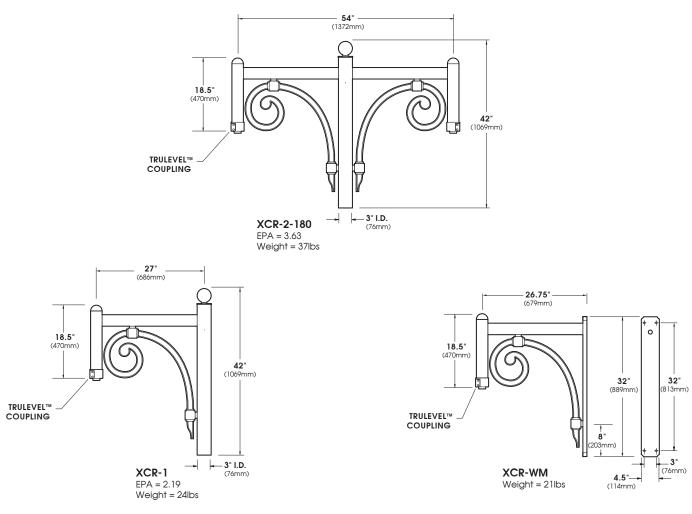

# PENDANT MOUNTED ARM

XCR

PROJECT NAME:

## PROJECT TYPE:

## **FEATURES**

## Arm

Durable corrosion resistant, cast aluminum construction. Fixture mounting uses the pendant Trulevel mounting to allow for luminaire leveling in the field. A wiring harness is provided through the arm assembly terminating in the Trulevel hub with quick-connects. All hardware is stainless steel.

#### Finish

Electrostatically applied TGIC Polyester Powder Coat on substrate prepared with 20 PSI power wash at 140°F. Four step media blast and iron phosphate pretreatment for protection and paint adhesion. 400°F bake for maximum hardness and durability.





XCR

SCALE: 1/2"=1'





# **SPECIFICATIONS**

## Trulevel System® Assembly



1. Loosen (4) Captive Screws and remove Access Door from Trulevel Coupler, pull out Quick Connect from Trulevel Coupler and Trulevel Ball.

Press open end of Wire Plug around Quick Connect wires.

Trulevel

Coupler

Luminaire

Slide Wire Plug down the wires and into Trulevel Ball opening, press Neoprene firmly into opening to prevent moisture and other contaminants from entering Luminaire Assembly.

**Quick Connect** 

0

Access Door



- 2. Place Trulevel Ball inside of Trulevel Coupler as illustrated
  - A Notched Section of Trulevel Ball must face outward as illustrated.
  - B Flat Section of Trulevel Ball must face inward.



4. Rotate (left to right ± 22.5°) and level Luminaire to desired position. Tighte