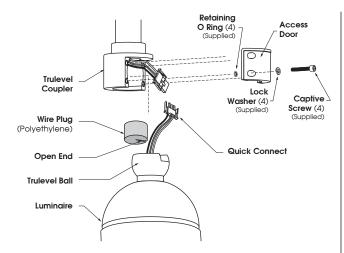

## Trulevel System® Assembly

1. Loosen (4) Captive Screws and remove Access Door from Trulevel Coupler, pull out Quick Connect from Trulevel Coupler and Trulevel Ball.

Press open end of Wire Plug around Quick Connect wires.

Trulevel

Coupler

Luminaire

Slide Wire Plug down the wires and into Trulevel Ball opening, press Neoprene firmly into opening to prevent moisture and other contaminants from entering Luminaire Assembly.

**Quick Connect** 

0

Access Door

- 2. Place Trulevel Ball inside of Trulevel Coupler as illustrated
  - A Notched Section of Trulevel Ball must face outward as illustrated.
  - B Flat Section of Trulevel Ball must face inward.