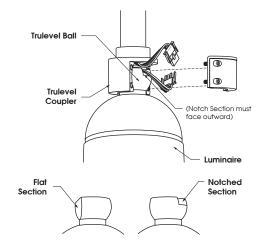

0

Access Door

- 2. Place Trulevel Ball inside of Trulevel Coupler as illustrated
  - A Notched Section of Trulevel Ball must face outward as illustrated.
  - B Flat Section of Trulevel Ball must face inward.