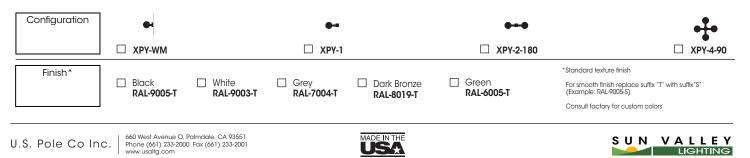

level Ball.



- 2. Place Trulevel Ball inside of Trulevel Coupler as illustrated.
  - A Notched Section of Trulevel Ball must face outward as illustrated.
  - B Flat Section of Trulevel Ball must face inward.



 Connect Quick Connect components, push components inside of Trulevel Coupler cavity, replace Access Door and loosely secure, do not tighten.

Fixture will suspend without Access Door during installation.



4. Rotate (left to right  $\pm$  22.5°) and level Luminaire to desired position. Tighten Access Door.

#### (Tighten each bolt to recommended torque: 10 ft-lb, foot-pound)

Trulevel Pendant Mount is intended to allow for fixture leveling, but is not intended to be "free-swinging" upon proper installation.

## **ORDERING INFORMATION**

Spec/Order Example: XPY-2-180/RAL-8019-S