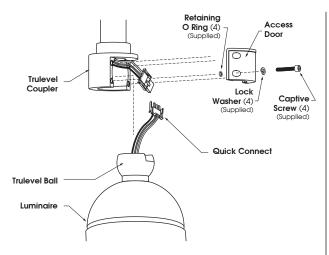

## **SPECIFICATIONS**

**Trulevel System® Assembly** 

 Loosen (4) Captive Screws and remove Access Door from Trulevel Coupler, pull out Quick Connect from Trulevel Coupler and Trulevel Ball.

- 2. Place Trulevel Ball inside of Trulevel Coupler as illustrated.
  - A Notched Section of Trulevel Ball must face outward as illustrated.
  - B Flat Section of Trulevel Ball must face inward.

 Connect Quick Connect components, push components inside of Trulevel Coupler cavity, replace Access Door and loosely secure, do not tighten.

Fixture will suspend without Access Door during installation.

4. Rotate (left to right  $\pm$  22.5°) and level Luminaire to desired position. Tighten Access Door.