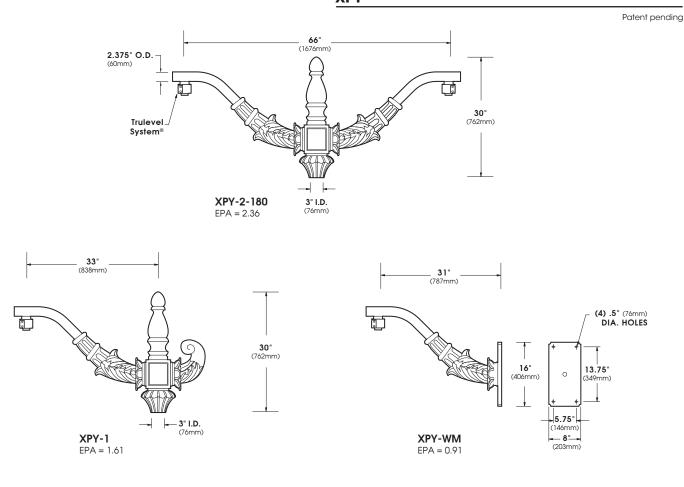

# PENDANT MOUNTED ARM

XPY

## PROJECT NAME:

#### PROJECT TYPE:

### **FEATURES**

#### Arm

Durable corrosion resistant, cast aluminum construction.

#### Finish

Electrostatically applied TGIC Polyester Powder Coat on substrate prepared with 20 PSI power wash at 140°F. Four step media blast and iron phosphate pretreatment for protection and paint adhesion. 400°F bake for maximum hardness and durability.





SCALE: 1/2"=1'





## **SPECIFICATIONS**

**Trulevel System® Assembly** 



 Loosen (4) Captive Screws and remove Access Door from Trulevel Coupler, pull out Quick Connect from Trulevel Coupler and Trulevel Ball.



- 2. Place Trulevel Ball inside of Trulevel Coupler as illustrated.
  - A Notched Section of Trulevel Ball must face outward as illustrated.
  - B Flat Section of Trulevel Ball must face inward.



 Connect Quick Connect components, push components inside of Trulevel Coupler cavity, replace Access Door and loosely secure, do not tighten.

Fixture will suspend without Access Door during installation.



4. Rotate (left to right  $\pm$  22.5°) and level Luminaire to desired position. Tighten Access Door.

#### (Tighten each bolt to recommended torque: 10 ft-lb, foot-pound)

Tr