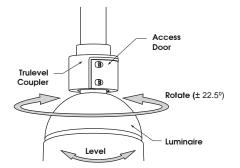

4. Rotate (left to right  $\pm$  22.5°) and level Luminaire to desired position. Tighten Access Door.

#### (Tighten each bolt to recommended torque: 10 ft-lb, foot-pound)

Trulevel Pendant Mount is intended to allow for fixture leveling, but is not intended to be "free-swinging" upon proper installation.