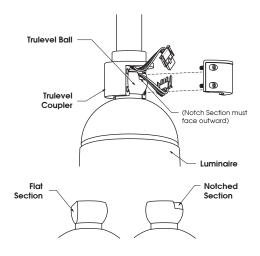

## **SPECIFICATIONS**

**Trulevel System® Assembly** 

 Loosen (4) Captive Screws and remove Access Door from Trulevel Coupler, pull out Quick Connect from Trulevel Coupler and Trulevel Ball.

- 2. Place Trulevel Ball inside of Trulevel Coupler as illustrated.
  - A Notched Section of Trulevel Ball must face outward as illustrated.
  - B Flat Section of Trulevel Ball must face inward.