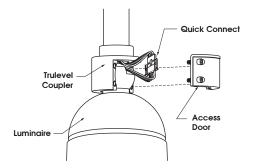

## **SPECIFICATIONS**

**Trulevel System® Assembly** 

 Loosen (4) Captive Screws and remove Access Door from Trulevel Coupler, pull out Quick Connect from Trulevel Coupler and Trulevel Ball.

- 2. Place Trulevel Ball inside of Trulevel Coupler as illustrated.
  - A Notched Section of Trulevel Ball must face outward as illustrated.
  - B Flat Section of Trulevel Ball must face inward.

 Connect Quick Connect components, push components inside of Trulevel Coupler cavity, replace Access Door and loosely secure, do not tighten.

Fixture will suspend without Access Door during installation.