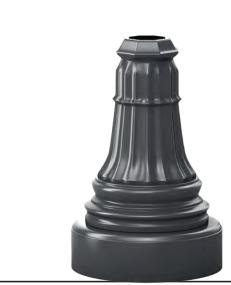

TRADITIONAL STYLED BASE

# 1900 Series

### Base

One piece corrosion resistant, durable cast aluminum One piece corrosion resistant, durable cast aluminum construction. Decorative Base consists of a bottom Ring, topped by two smaller Rings and evenly spaced vertical stylized flutes. Base contains a large Hand Hole Cover contoured to Base design. Hand Hole Cover supplied with tamper resistant hardware. Grounding Lug provided inside base opposite Hand Hole.