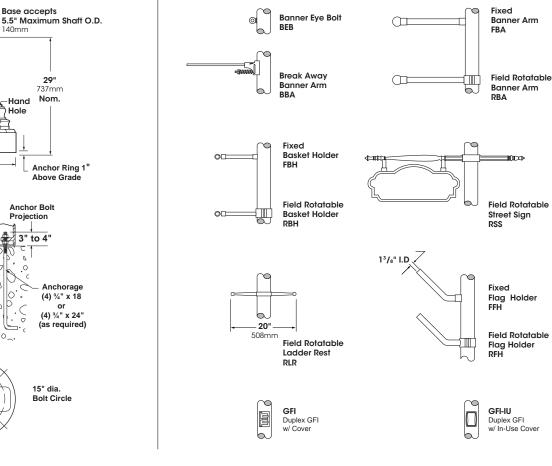

Ring, topped by two smaller Rings and evenly spaced vertical stylized flutes. Base contains a large Hand Hole Cover contoured to Base design. Hand Hole Cover supplied with tamper resistant hardware. Grounding Lug provided inside base opposite Hand Hole.

#### Anchorage

A 3/4" cast aluminum anchor ring is welded 1" above bottom of base to accept (4) fully galvanized anchor bolts. Each bolt supplied with two nuts and two washers. Anchorage is fastened through hand hole.

#### Finish

Electrostatically applied TGIC Polyester Powder Coat on substrate prepared with 20 PSI power wash at 140°F. Four step media blast and iron phosphate pretreatment for protection and paint adhesion. 400°F bake for maximum hardness and durability.

140mm

Hand

Hole

## **ANCHORAGE DATA**



1900

## **OPTIONS**



2025206





PROJECT NAME:

#### PROJECT TYPE:



## **SAMPLE ASSEMBLIES**



Note: XX represents height, example 10 foot and 6 inches will be written as 10'-6": 19-1040-10'-6"-PT27/OPTIONS.

Sample Assemblies show a small offering of the Sun Valley Line of Poles & Shafts. Please visit usaltg.com for the full product offering.