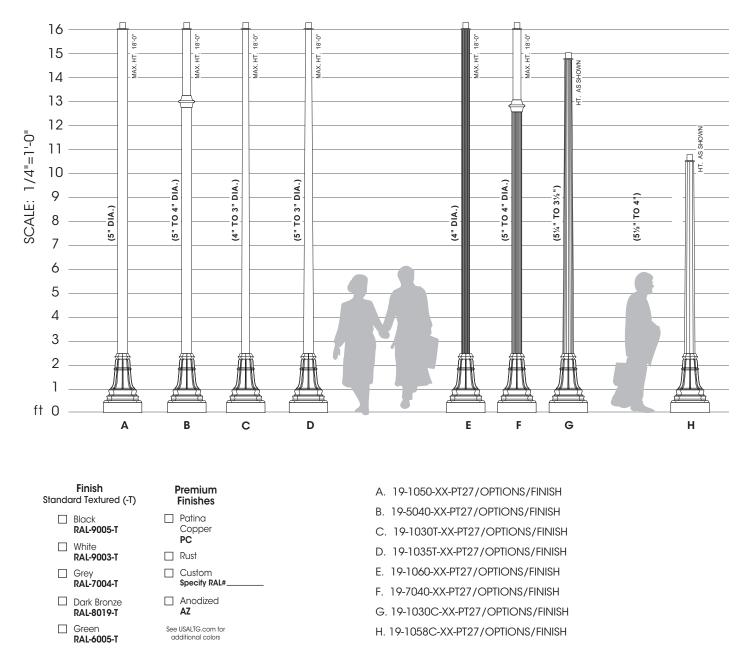

## **SAMPLE ASSEMBLIES**

Note: XX represents height, example 10 foot and 6 inches will be written as 10'-6": 19-1040-10'-6"-PT27/OPTIONS.

Sample Assemblies show a small offering of the Sun Valley Line of Poles & Shafts. Please visit usaltg.com for the full product offering.