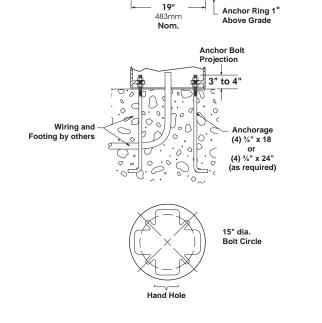

#### Anchorage

A 3/4" cast aluminum anchor ring is welded 1" above bottom of base to accept (4) fully galvanized anchor bolts. Each bolt supplied with two nuts and two washers. Anchorage is fastened through hand hole.

140mm

Hand

Hole

## **ANCHORAGE DATA**

1900