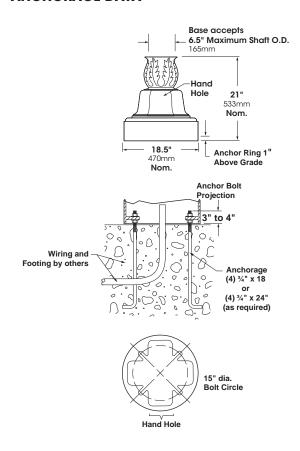

### **Base**

One piece corrosion resistant, durable cast aluminum construction. Minimum .225 wall thickness. Base consists of a 19" dia. wide smooth stepped bottom section with decorative Rosette and a contoured flush Hand Hole, Hand Hole Hover supplied with tamper resistant hardware. Grounding Gug provided inside Base opposite Hand Hole.

# **Anchorage**

A 3/4" cast aluminum anchor ring is welded 1" above bottom of base to accept (4) fully galvanized anchor bolts. Each bolt supplied with two nuts and two washers. Anchorage is fastened through hand hole.

## **ANCHORAGE DATA**