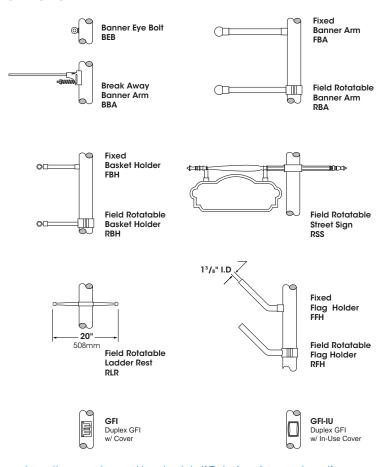

tion. Minimum .225 wall thickness. Base consists of a 19" dia. wide smooth stepped bottom section with decorative Rosette and a contoured flush Hand Hole, Hand Hole Hover supplied with tamper resistant hardware. Grounding Gug provided inside Base opposite Hand Hole.

# **Anchorage**

A 3/4" cast aluminum anchor ring is welded 1" above bottom of base to accept (4) fully galvanized anchor bolts. Each bolt supplied with two nuts and two washers. Anchorage is fastened through hand hole.

### **Finish**

Electrostatically applied TGIC Polyester Powder Coat on substrate prepared with 20 PSI power wash at 140°F. Four step media blast and iron phosphate pretreatment for protection and paint adhesion. 400°F bake for maximum hardness and durability.

# 200

## **ANCHORAGE DATA**



### **OPTIONS**



https://www.usaltg.com/downloads/pdf/Pole-Arm-Accessories.pdf



# **SAMPLE ASSEMBLIES**



| Finish<br>Standard Textured | Premium (-T) Finishes                |
|-----------------------------|--------------------------------------|
| Black RAL-9005-T            | ☐ Patina<br>Copper                   |
| ☐ White RAL-9003-T          | PC<br>□ Rust                         |
| Grey RAL-7004-T             | Custom Specify RAL#                  |
| ☐ Dark Bronze<br>RAL-8019-T | Anodized AZ                          |
| Green RAL-6005-T            | See USALTG.com for additional colors |

A. 2-1050-XX-PT27/OPTIONS/FINISH

B. 2-1090-XX-PT27/OPTIONS/FINISH

C. 2-1035T-XX-PT27/OPTIONS/FINISH

D. 2-9040-XX-PT27/OPTIONS/FINISH

E. 2-1070-XX-PT27/OPTIONS/FINISH

F. 2-1080-XX-PT27/OPTIONS/FINISH

G.