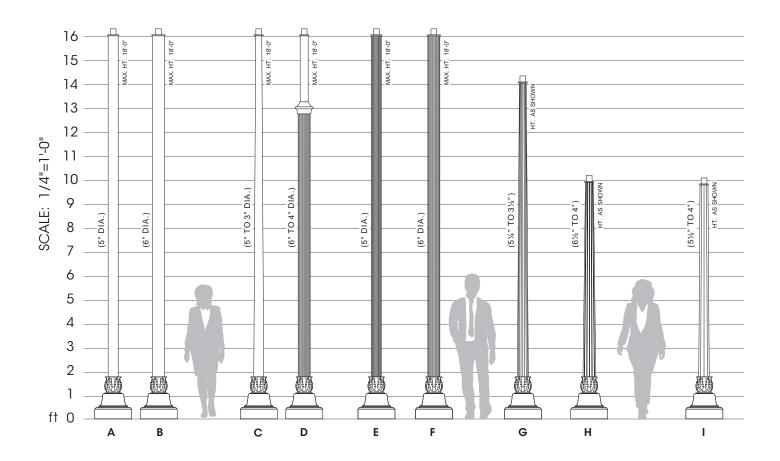

# **SAMPLE ASSEMBLIES**

| Finish<br>Standard Textured | Premium (-T) Finishes                |
|-----------------------------|--------------------------------------|
| Black RAL-9005-T            | ☐ Patina<br>Copper                   |
| ☐ White RAL-9003-T          | PC<br>□ Rust                         |
| Grey RAL-7004-T             | Custom Specify RAL#                  |
| ☐ Dark Bronze<br>RAL-8019-T | Anodized AZ                          |
| Green RAL-6005-T            | See USALTG.com for additional colors |

A. 2-1050-XX-PT27/OPTIONS/FINISH

B. 2-1090-XX-PT27/OPTIONS/FINISH

C. 2-1035T-XX-PT27/OPTIONS/FINISH

D. 2-9040-XX-PT27/OPTIONS/FINISH

E. 2-1070-XX-PT27/OPTIONS/FINISH

F. 2-1080-XX-PT27/OPTIONS/FINISH

G. 2-1030C-XX-PT27/OPTIONS/FINISH

H. 2-1050C-XX-PT27/OPTIONS/FINISH

I. 2-1058C-XX-PT27/OPTIONS/FINISH

Note: XX represents height, example 10 foot and 6 inches will be written as 10'-6": 10-1040-10'-6"-PT27/OPTIONS.

Sample Assemblies show a small offering of the Sun Valley Line of Poles & Shafts. Please visit usaltg.com for the full product offering.