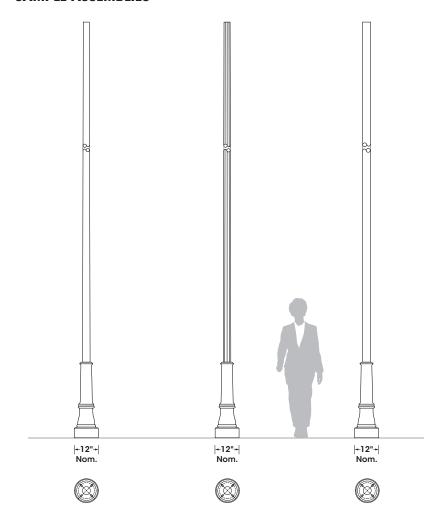

### **SAMPLE ASSEMBLIES**

SCALE: 1/4"=1'-0"

Sample Assemblies show small offering of Sun Valley's line of Poles & Shafts. Please visit usaltg.com for full product catalog.