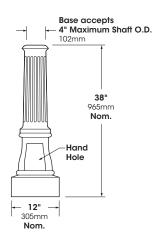

### **DIMENSIONS**

Note: Anchor Plate for Pole Assembly used with this decorative 2-pc Base must fit inside an 11" dia.