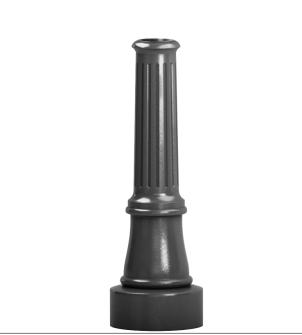

# 3200 Split Base Series

#### **Base**

Two piece wraparound corrosion resistant, durable cast aluminum construction. Minimum .220 wall thickness. Base consists of a smooth stepped bottom section with flush Hand Hole and a decorative tapered fluted section consisting of evenly spaced, highly detailed raised vertical flutes. Hand Hole Cover supplied with tamper resistant hardware.