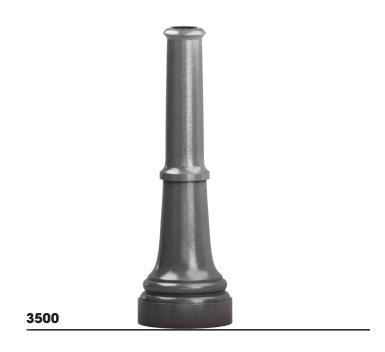

### TRADITIONAL STYLED BASE

# 3500 Series

#### **Base**

One piece corrosion resistant, durable cast aluminum construction. Mminimum .225 wall thickness. Base consists of a smooth stepped bottom section with Hand Hole and a smooth, tapered top section. Hand Hole Cover supplied with tamper resistant hardware. Grounding Lug provided inside Base opposite Hand Hole.