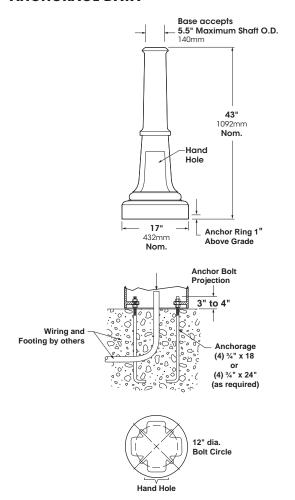

#### **ANCHORAGE DATA**

## Anchorage

A 3/4" cast aluminum anchor ring is welded 1" above bottom of base to accept (4) fully galvanized anchor bolts. Each bolt supplied with two nuts and two washers. Anchorage is fastened through hand hole.