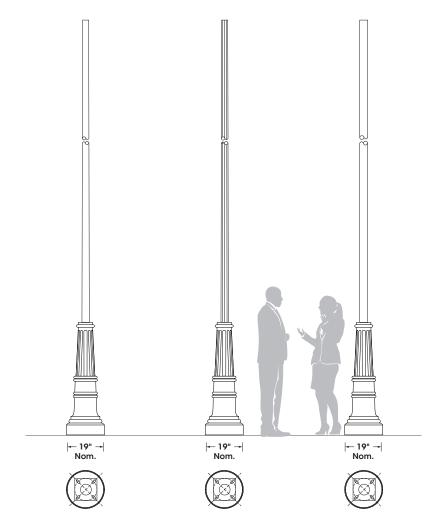

# **SAMPLE ASSEMBLIES**

SCALE: 1/4"=1'-0"

Sample Assemblies show small offering of Sun Valley's line of Poles & Shafts. Please visit usaltg.com for full product catalog.