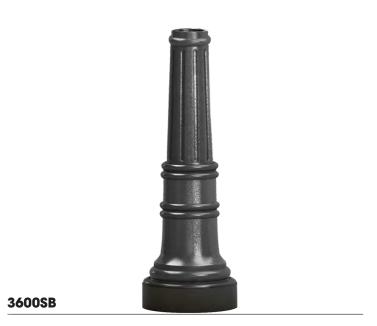

# TRADITIONAL STYLED BASE

# 3600 Split Base Series

#### **Base**

Two piece wraparound, corrosion ressitant, durable cast aluminum construction with Hand Hole Cover contoured to Base design. Hand Hole Cover supplied with tamper resistant hardware. (4) 1/4"-20 Set Screws provided to secure decorative Base to Shaft.