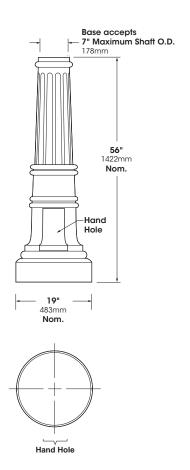

# **DIMENSIONS**

**Note:** Anchor Plate for Pole Assembly used with this decorative 2-pc Base must fit inside a 18" dia.