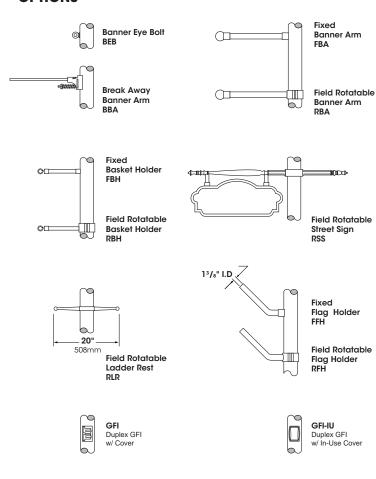

#### **ORDERING INFORMATION**

Spec/Order Example: 3600SB/RAL-9003-T/RBH

| Spec/Order Example: 3600SB/RAL-9003-1/RBH |                                          |                                                                         |
|-------------------------------------------|------------------------------------------|-------------------------------------------------------------------------|
| Base                                      | Finish                                   | Options                                                                 |
| Base                                      | Finish                                   | Options                                                                 |
|                                           | Standard<br>Textured Finish              |                                                                         |
| □ 3600SB                                  | Black RAL-9005-T                         | ☐ Banner Eye Bolt <b>BEB</b> <sup>1</sup>                               |
|                                           | White RAL-9003-T                         | Break Away Banner Arm BBA                                               |
|                                           | Grey RAL-7004-T                          | Fixed Banner Arm FBA <sup>1</sup>                                       |
|                                           | ☐ Dark Bronze                            | ☐ Field Rotatable  Banner Arm  RBA                                      |
|                                           | RAL-8019-T                               | Fixed Basket Holder FBH¹                                                |
|                                           | RAL-6005-T                               | Holder RBH                                                              |
|                                           | Premium<br>Finishes                      | Sign RSS                                                                |
|                                           | Rust Patina                              | Field Rotatable Ladder Rest RLR                                         |
|                                           | Copper <b>PC</b>                         | Fixed Flag Holder FFH <sup>1</sup>                                      |
|                                           |                                          | Field Rotatable Flag Holder RFH                                         |
|                                           | For smooth finish replace suffix "T"     | Duplex GFI w/ Cover GFI¹                                                |
|                                           | with suffix "S"<br>(Example: RAL-9500-S) | Duplex GFI w/ In-Use Cover GFI-IU¹                                      |
|                                           | Consult factory for custom colors        | available only with the purchase onew pole assembly from our factor     |
|                                           |                                          | "Field" options must specify the diameter of the pole (4" to 6" Dia. mo |

### **OPTIONS**

https://www.usaltg.com/downloads/pdf/Pole-Arm-Accessories.pdf

2024136