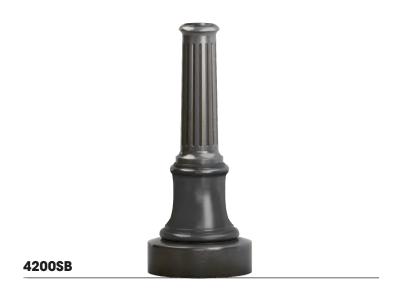

# TRADITIONAL STYLED SPLIT BASE

# 4200 Split Base Series

#### Base

Two piece wraparound, corrosion resistant, durable cast aluminum construction. Minimum .250 wall thickness. Base consists of a smooth stepped bottom section with flush Hand Hole and a decorative tapered fluted section consisting of evenly spaced, highly detailed raised vertical flutes. Hand Hole Cover supplied with tamper resistant hardware. (4) 1/4"-20 set screws provided to secure decorative Base to Shaft.