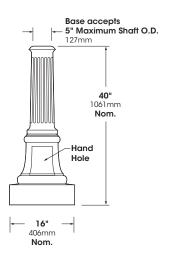

# **DIMENSIONS**

Note: Anchor Plate for Pole Assembly used with this decorative 2-pc Base must fit inside a 15" dia.