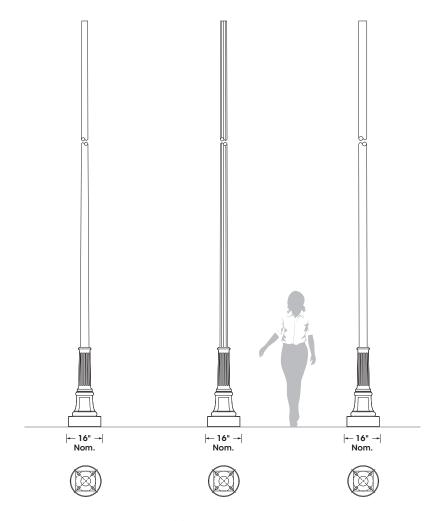

# **DIMENSIONS**

Note: Anchor Plate for Pole Assembly used with this decorative 2-pc Base must fit inside a 15" dia.

# **SAMPLE ASSEMBLIES**

SCALE: 1/4"=1'-0"

Sample Assemblies show small offering of Sun Valley's line of Poles & Shafts. Please visit usaltg.com for full product catalog.