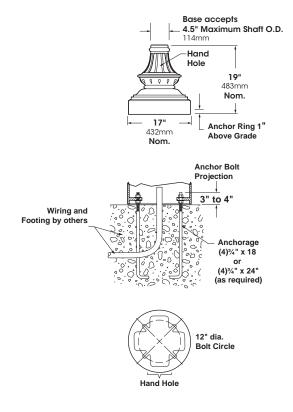

#### Base

One piece corrosion resistant, durable cast aluminum construction (a356 alum. alloy). Oinimum .225 wall thickness. Base consists of a 17" dia. smooth tapered bottom section, a decorative tapered fluted section of evenly spaced wide raised vertical flutes and a decorative cast aluminum Collar. Base is furnished with a contoured, fluted flush Hand Hole and Cover. Hand Hole Cover supplied with tamper resistant hardware. Grounding Lug provided inside Base opposite Hand Hole.

### **Anchorage**

A 3/4" cast aluminum anchor ring is welded 1" above bottom of base to accept (4) fully galvanized anchor bolts. Each bolt supplied with two nuts and two washers. Anchorage is fastened through hand hole.

## **ANCHORAGE DATA**