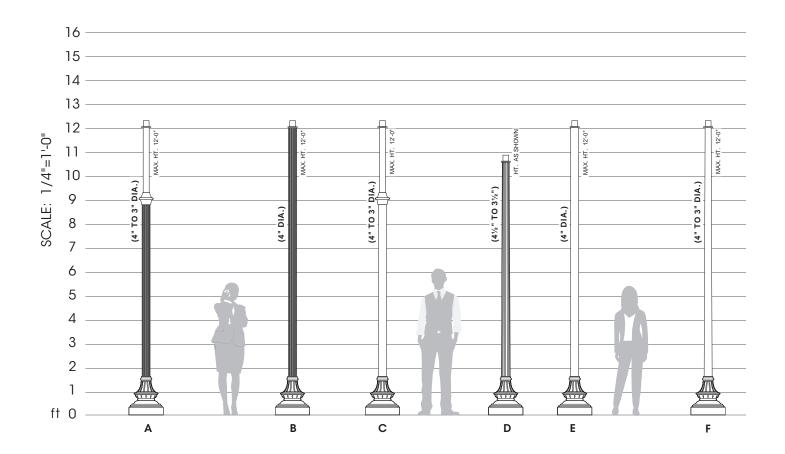

## **SAMPLE ASSEMBLIES**

| Finish<br>Standard Textured (-T) | Premium<br>Finishes                  |
|----------------------------------|--------------------------------------|
| Black RAL-9005-T                 | Patina Copper PC                     |
| ☐ White RAL-9003-T               | ☐ Rust                               |
| ☐ Grey <b>RAL-7004-T</b>         | Custom Specify RAL#                  |
| ☐ Dark Bronze RAL-8019-T         | Anodized AZ                          |
| Green RAL-6005-T                 | See USALTG.com for additional colors |

A. 47-6030-XX-PT27/OPTIONS/FINISH

B. 47-1060-XX-PT27/OPTIONS/FINISH

C. 47-4030-XX-PT27/OPTIONS/FINISH

D. 47-1030C-XX-PT27/OPTIONS/FINISH

E. 47-1040-XX-PT27/OPTIONS/FINISH

F. 47-1030T-XX-PT27/OPTIONS/FINISH

Note: XX represents height, example 10 foot and 6 inches will be written as 10'-6": 47-1040-10'-6"-PT27/OPTIONS/FINISH.

Sample Assemblies show a small offering of the Sun Valley Line of Poles & Shafts.