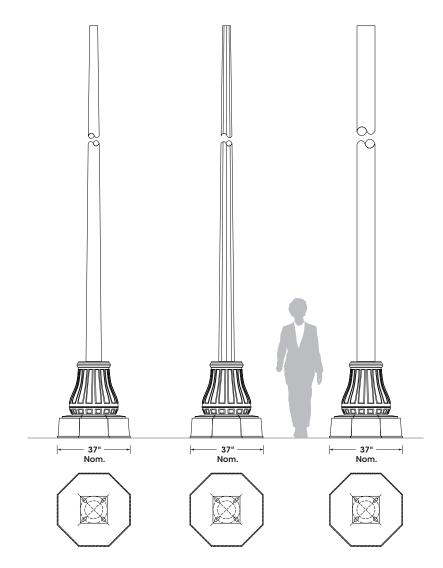

# **DIMENSIONS**

**Note:** Anchor Plate for Pole Assembly used with this decorative 2-pc Base must fit inside a 36" dia.

# **SAMPLE ASSEMBLIES**

SCALE: 1/4"=1'-0"

Sample Assemblies show small offering of Sun Valley's line of Poles & Shafts. Please visit usaltg.com for full product catalog.