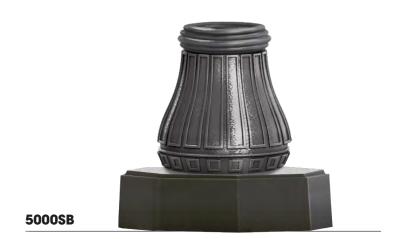

# TRADITIONAL STYLED BASE

# 5000 Split Base Series

### **Base**

Two piece wraparound, corrosion resistant, durable cast aluminum construction. Minimum .275 wall thickness. Base consists of an octagonal bottom section and a decorative tapered fluted section, consisting of evenly spaced raised vertical flutes. Base is provided with a decorative cast aluminum Collar. Hand Hole Cover supplied with tamper resistant hardware. (4) 1/4"-20 Set Screws provided to secure decorative Base to Shaft.