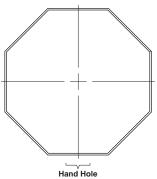

# **DIMENSIONS**

**Note:** Anchor Plate for Pole Assembly used with this decorative 2-pc Base must fit inside a 36" dia.