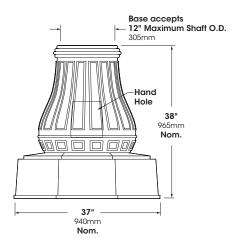

# **DIMENSIONS**

**Note:** Anchor Plate for Pole Assembly used with this decorative 2-pc Base must fit inside a 36" dia.