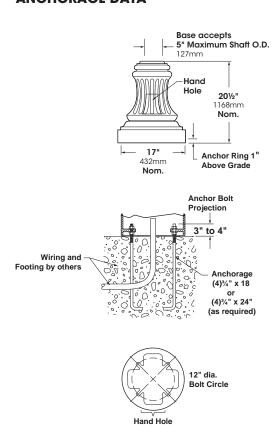

### **Anchorage**

A 3/4" cast aluminum anchor ring is welded 1" above bottom of base to accept (4) fully galvanized anchor bolts. Each bolt supplied with two nuts and two washers. Anchorage is fastened through hand hole.

## ANCHORAGE DATA