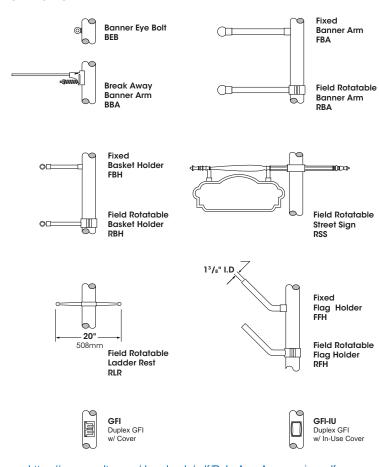

mooth, tapered bottom section and a decorative tapered fluted section with evenly spaced raised vertical flutes. Base is furnished with a contoured, fluted flush Hand Hole and Cover. Hand Hole Cover supplied with tamper resistant hardware. Grounding Lug provided inside Base opposite Hand Hole.

### **Anchorage**

A 3/4" cast aluminum anchor ring is welded 1" above bottom of base to accept (4) fully galvanized anchor bolts. Each bolt supplied with two nuts and two washers. Anchorage is fastened through hand hole.

#### **Finish**

Electrostatically applied TGIC Polyester Powder Coat on substrate prepared with 20 PSI power wash at 140°F. Four step media blast and iron phosphate pretreatment for protection and paint adhesion. 400°F bake for maximum hardness and durability.

## OPTIONS

5200



https://www.usaltg.com/downloads/pdf/Pole-Arm-Accessories.pdf

#### 2024057



## ANCHORAGE DATA





## **SAMPLE ASSEMBLIES**



| Finish<br>Standard Textured (-T) | Premium<br>Finishes                  |
|----------------------------------|--------------------------------------|
| Black RAL-9005-T                 | Patina Copper PC                     |
| ☐ White RAL-9003-T               | ☐ Rust                               |
| ☐ Grey <b>RAL-7004-T</b>         | Custom Specify RAL#                  |
| Dark Bronze RAL-8019-T           | Anodized AZ                          |
| Green RAL-6005-T                 | See USALTG.com for additional colors |

- A. 52-4030-XX-PT27/OPTIONS/FINISH
- B. 52-1070-XX-PT27/OPTIONS/FINISH
- C. 52-1035T-XX-PT27/OPTIONS/FINISH
- F. 52-6030-XX-PT27/OPTIO