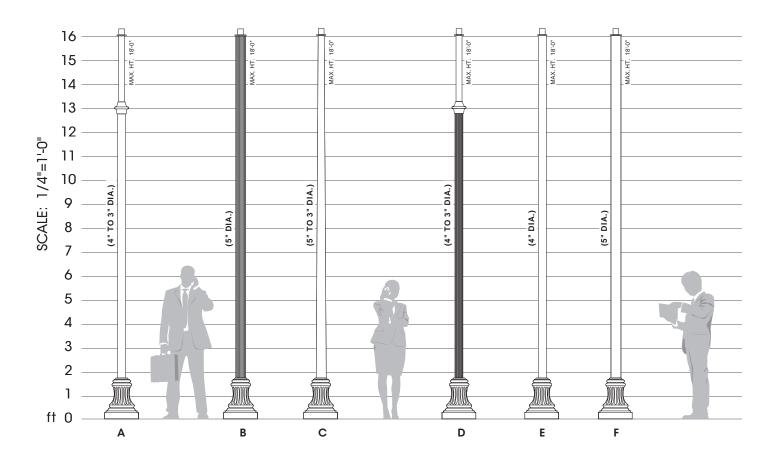

## **SAMPLE ASSEMBLIES**

| Finish<br>Standard Textured (-T) | Premium<br>Finishes                  |
|----------------------------------|--------------------------------------|
| Black RAL-9005-T                 | Patina Copper PC                     |
| ☐ White RAL-9003-T               | ☐ Rust                               |
| ☐ Grey <b>RAL-7004-T</b>         | Custom Specify RAL#                  |
| Dark Bronze RAL-8019-T           | Anodized AZ                          |
| Green RAL-6005-T                 | See USALTG.com for additional colors |

- A. 52-4030-XX-PT27/OPTIONS/FINISH
- B. 52-1070-XX-PT27/OPTIONS/FINISH
- C. 52-1035T-XX-PT27/OPTIONS/FINISH
- F. 52-6030-XX-PT27/OPTIONS/FINISH
- E. 16-1040-XX-PT27/OPTIONS/FINISH
- F. 52-1050-XX-PT27/OPTIONS/FINISH

Note: XX represents height, example 10 foot and 6 inches will be written as 10'-6": 52-1040-10'-6"-PT27/OPTIONS.

Sample Assemblies show a small offering of the Sun Valley Line of Poles & Shafts. Please visit usaltg.com for the full product offering.