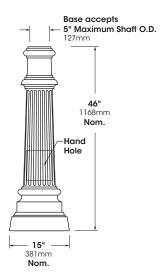

# **DIMENSIONS**

# Notes:

Base to be used with aluminum Poles only.

Anchor Plate for Pole Assembly used with this decorative 2-pc Base must fit inside a 14" dia.