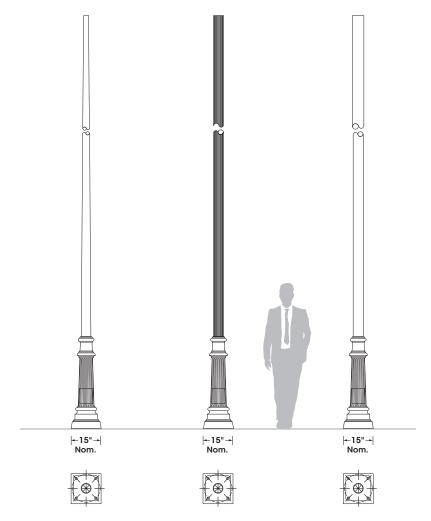

# **DIMENSIONS**

# **SAMPLE ASSEMBLIES**

SCALE: 1/4"=1'-0"

Sample Assemblies show small offering of Sun Valley's line of Poles & Shafts. Please visit usaltg.com for full product catalog.