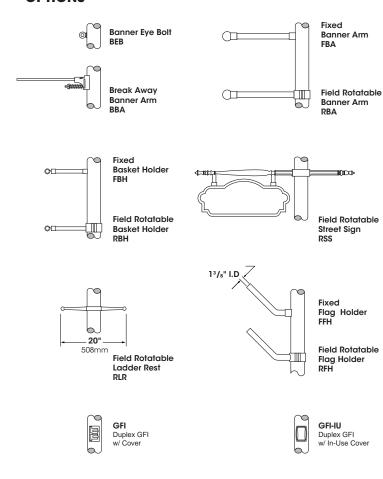

### **ORDERING INFORMATION**

Spec/Order Example: 5400SB/RAL-9003-T/RBH

| Base     | Finish                                                   | Ontions                                                                    |
|----------|----------------------------------------------------------|----------------------------------------------------------------------------|
| base     | Finish                                                   | Options                                                                    |
| Base     | Finish                                                   | Options                                                                    |
|          | Standard<br>Textured Finish                              |                                                                            |
| ☐ 5400SB | Black RAL-9005-T                                         | ☐ Banner Eye Bolt BEB¹                                                     |
|          | White RAL-9003-T                                         | Break Away Banner Arm BBA                                                  |
|          | Grey                                                     | Fixed Banner Arm FBA <sup>1</sup>                                          |
|          | RAL-7004-T  Dark Bronze                                  | Field Rotatable Banner Arm RBA                                             |
|          | RAL-8019-T                                               | Fixed Basket Holder FBH <sup>1</sup>                                       |
|          | Green RAL-6005-T                                         | Field Rotatable Basket Holder RBH                                          |
|          | Premium<br>Finishes                                      | Field Rotatable Street Sign RSS                                            |
|          | Rust                                                     | Field Rotatable Ladder Rest RLR                                            |
|          | Copper PC                                                | ☐ Fixed Flag Holder <b>FFH</b> <sup>1</sup>                                |
|          |                                                          | Field Rotatable Flag Holder RFH                                            |
|          | For smooth finish                                        | ☐ Duplex GFI w/ Cover GFI¹                                                 |
|          | replace suffix "T" with suffix "S" (Example: RAL-9500-S) | Duplex GFI w/ In-Use Cover GFI-IU¹                                         |
|          | Consult factory for custom colors                        | 1- available only with the purchase of new pole assembly from our factoric |
|          |                                                          | "Field" options must specify the diameter of the pole (4" to 6" Dia. max   |

# **OPTIONS**

https://www.usaltg.com/downloads/pdf/Pole-Arm-Accessories.pdf

2024180