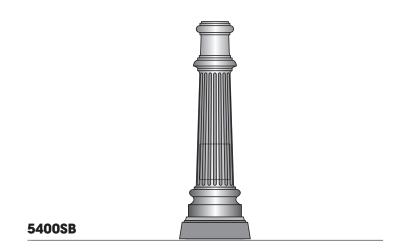

# TRADITIONAL STYLED BASE

# 5400 Split Base Series

#### **Base**

Two piece wraparound, corrosion ressitant, durable cast aluminum construction. Base, which is used with aluminum Poles only, consists of a smooth, stepped bottom section with a decorative tapered fluted section consisting of evenly spaced, highly detailed raised vertical flutes. Hand Hole Cover supplied with tamper resistant hardware. (4) 1/4"-20 Set Screws provided to secure decorative Base to Shaft.