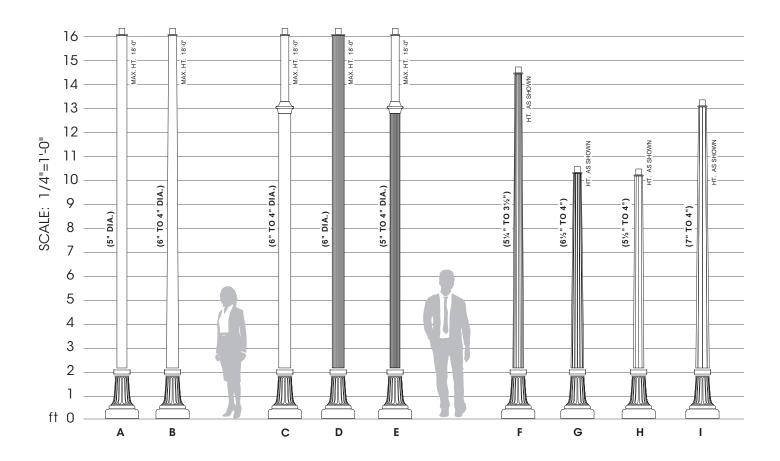

# **SAMPLE ASSEMBLIES**

| Finish<br>Standard Textured (-T) | Premium<br>Finishes                  |
|----------------------------------|--------------------------------------|
| Black RAL-9005-T                 | Patina Copper PC                     |
| ☐ White RAL-9003-T               | □ Rust                               |
| ☐ Grey <b>RAL-7004-T</b>         | Custom Specify RAL#                  |
| Dark Bronze RAL-8019-T           | Anodized AZ                          |
| Green RAL-6005-T                 | See USALTG.com for additional colors |

A. 7-1050-XX-PT27/OPTIONS/FINISH

B. 7-1046T-XX-PT27/OPTIONS/FINISH

C. 7-9040-XX-PT27/OPTIONS/FINISH

D. 7-1080-XX-PT27/OPTIONS/FINISH

E. 7-7040-XX-PT27/OPTIONS/FINISH

F. 7-1030C-XX-PT27/OPTIONS/FINISH

G. 7-1050C-XX-PT27/OPTIONS/FINISH

H. 7-1058C-XX-PT27/OPTIONS/FINISH

I. 7-1080C-XX-PT27/OPTIONS/FINISH

Note: XX represents height, example 10 foot and 6 inches will be written as 10'-6": 7-1040-10'-6"-PT27/OPTIONS/FINISH.

Sample Assemblies show a small offering of the Sun Valley Line of Poles & Shafts.