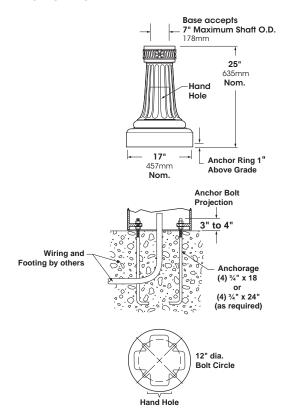

### **Base**

One piece corrosion resistant, durable cast aluminum construction. Minimum .210 wall thickness. Base consists of a smooth, tapered bottom section, and a highly detailed, decorative fluted section, a decorative cast aluminum Collar and a fluted Hand Hole Cover contoured to Base design. Hand Hole Cover supplied with tamper resistant hardware. Grounding Lug provided inside Base opposite hand hole.

### **Anchorage**

A 3/4" cast aluminum anchor ring is welded 1" above bottom of base to accept (4) fully galvanized anchor bolts. Each bolt supplied with two nuts and two washers. Anchorage is fastened through hand hole.

## **ANCHORAGE DATA**