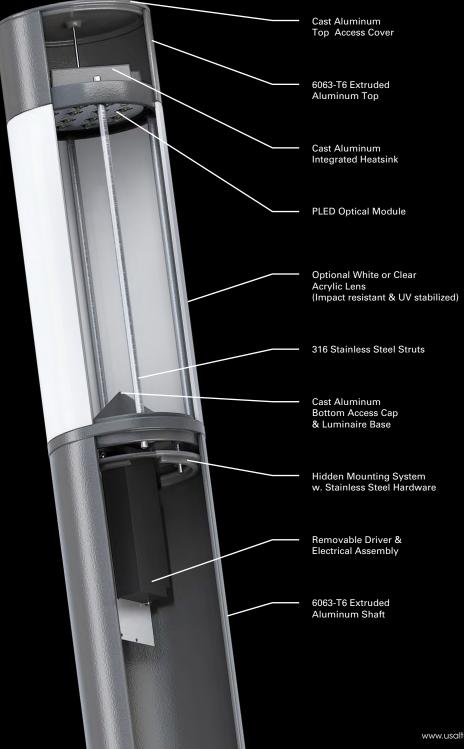

### Classic Lines

The AXIM Series is a familiar form presented in a clean contemporary style. The minimalistic appearance is accomplished by maintaining it's cylindrical profile from top to bottom with only a break at the luminaire head. Exposed hardware is minimized with hidden luminaire head mounting and internal base anchorage. The standard brushed stainless steel struts accent the column and when lit, makes the top of the luminaire head appear to float. The struts can also be color matched to the body and shaft to produce a more homogenous appearance.

The Axim is provided without a lens as standard, which gives the best performance. An optional clear or white acrylic lens are available to contain the luminaire aperture. White Acrylic can be used to provide a diffused, soft lighting source which minimizes glare.

The Axim Series Columns are built to last of high quality components. Heavy gauge cast and extruded aluminum is used in the base and shaft. All Stainless Steel hardware is used and the 316 Stainless Steel Struts are both highly corrosion resistant and strong. The Columns are finished by first pretreating all components in a 4 state system and applying a Super TGIC powdercoat with maximum hardness and color retention.

#### **Optical Array**

The AXIM Series is built around the superior performance of our PLED optical system. PLED is an outdoor lighting, application based LED optical system. It provides high efficacy and a variety of distributions and shielding for flexibility. PLED provides 18 total distributions for the AXIM Series including high throw optics for better coverage and spacing, shielding to prevent light spill, and diffused, low glare illumination with the White Acrylic Lens option. All of these performance LED optical features allow the Axim Series to accel at a wide variety of applications and make it a great choice to light your project.

Our PLED optical modules are built to IP66 standards to seal them against the outdoors. These modules are mounted to internal heatsinks in the luminaire head for superior heat management and assure years and years of performance with little degradation. All electrical components are easily accessed and protected by a Series Type Surge Suppressor which will fail open so no harmful surges can reach the driver and PLED module.