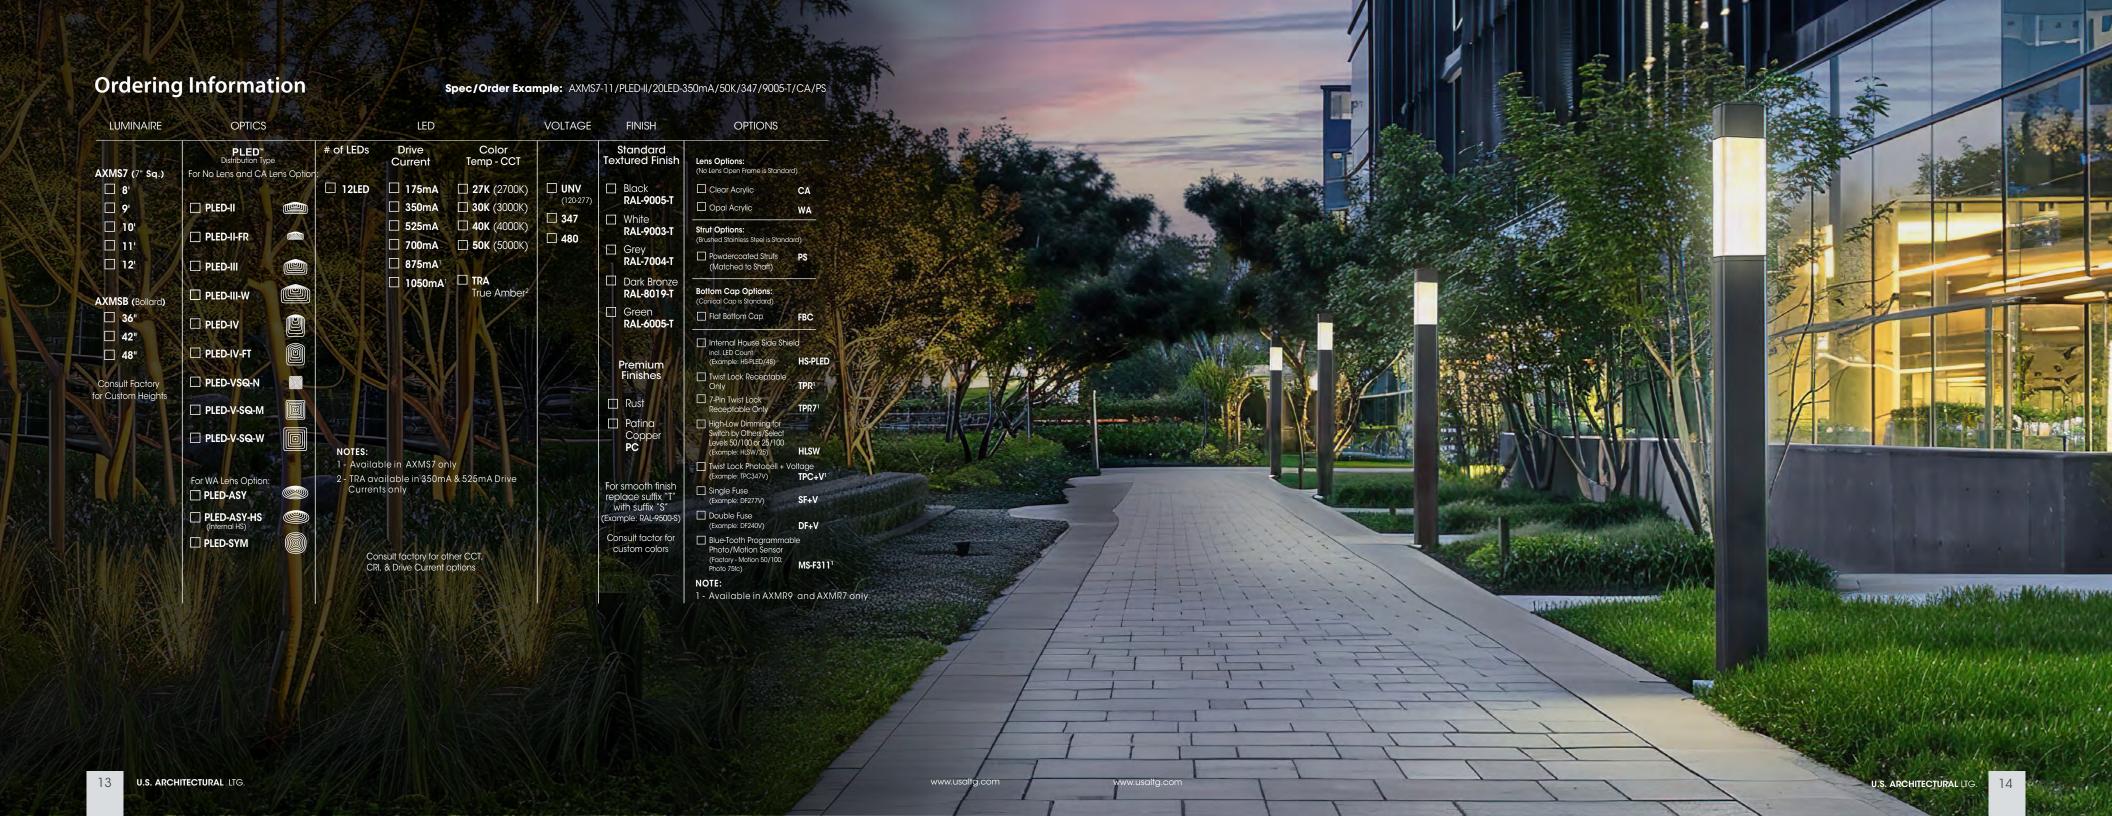

The AXIM Series Square Column, AXMS7, is 7" squared and has standard heights from 8ft to 12ft. It's companion bollard AXMSB comes in standard heights of 36", 42", and 48".

This innovative fixture combines cutting-edge LED technology with a minimalist aesthetic, making it perfect for both residential and commercial spaces. With customizable features such as dimming options and color temperature adjustments, the AXIM Square empowers users to tailor their lighting experience to their specific needs. Elevate your environment with the new AXIM Square Column Light.