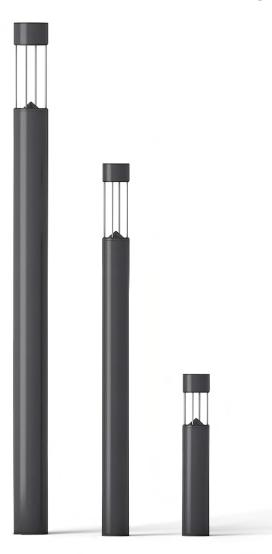

#### **New Addition to Our Family**

It is with great pleasure that U.S. Architectural Ltg. introduces to you, the first offering of its new Column Lighting category, the AXIM Family of products. The AXIM columns feature contemporary design to complement the architectural compositions of today. This line of luminaires is available in multiple heights from 2 feet to 16 feet, for varying pedestrian scale needs. Multiple diameters are offered to match the perceived weight to height aesthetic proportion expectations. The AXIM product family, composed of 2 column lights, and performance, wayfinding perimeter bollard, appropriately lights an array of spaces, from large, open areas and narrow pathways to landscape beds and building entrances.

The AXIM Series Round Columns come in two diameters and height ranges that are suitable for their setting. The smaller 7" Diameter AXMR7 column has standard heights from 8ft to 12ft. It's companion bollard AXMRB comes in standard heights of 36", 42", and 48". The 9" diameter AXIM Column (AXMR9) comes in standard heights ranging from 10ft to 12ft.