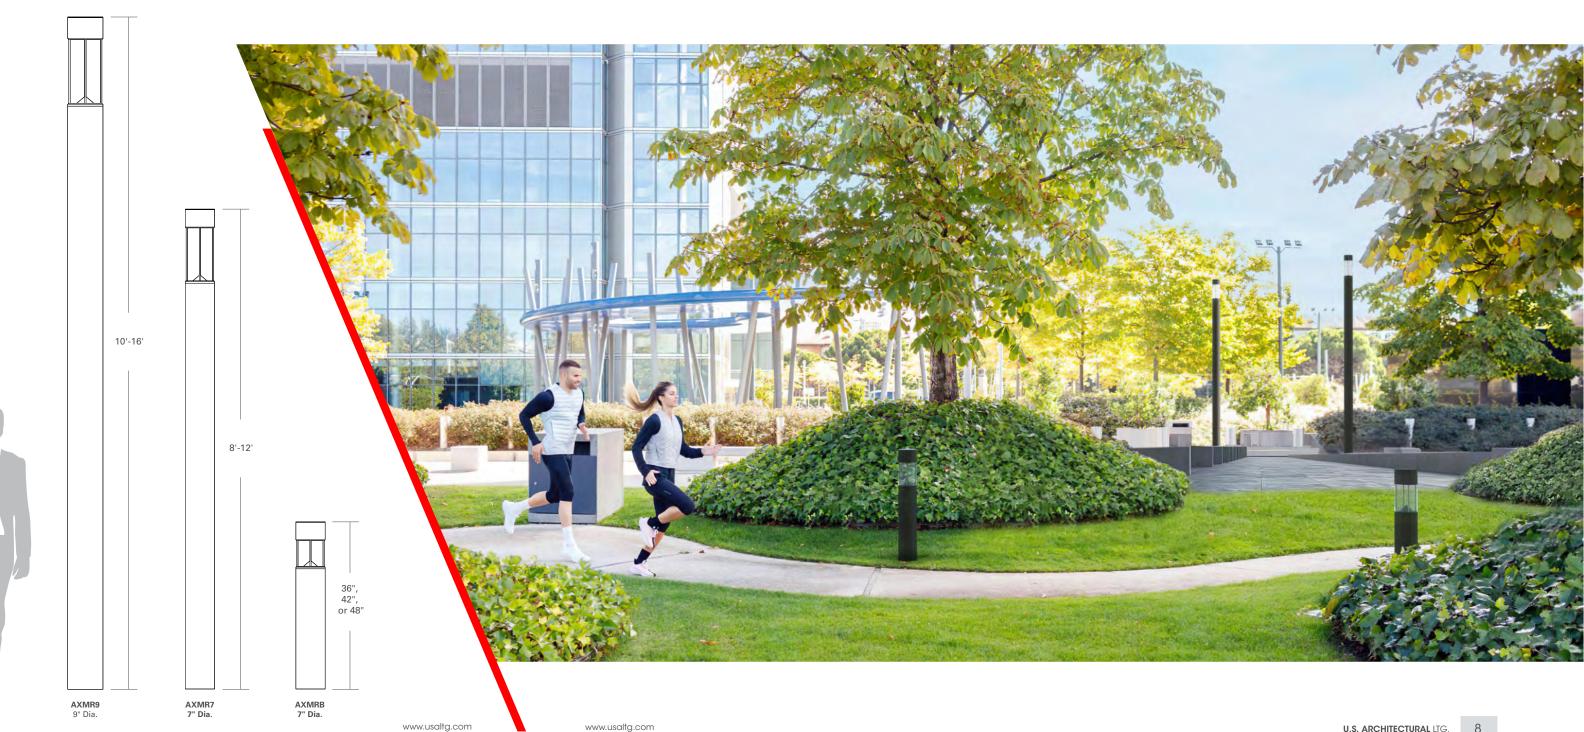

The AXIM Series Round Columns come in two diameters and height ranges that are suitable for their setting. The smaller 7" Diameter AXMR7 column has standard heights from 8ft to 12ft. It's companion bollard AXMRB comes in standard heights of 36", 42", and 48". The 9" diameter AXIM Column (AXMR9) comes in standard heights ranging from 10ft to 12ft.

In terms of photometric output, the AXMR7 and AXMRB have wattages ranging from 7 to 40 Watts max and high lumen output ranging from 4800 to 5100 Lumens with a 4000K LED depending on the PLED distribution. The AXMR9 column ranges from 11-66 Watts and 8000 to 8500 max lumens.