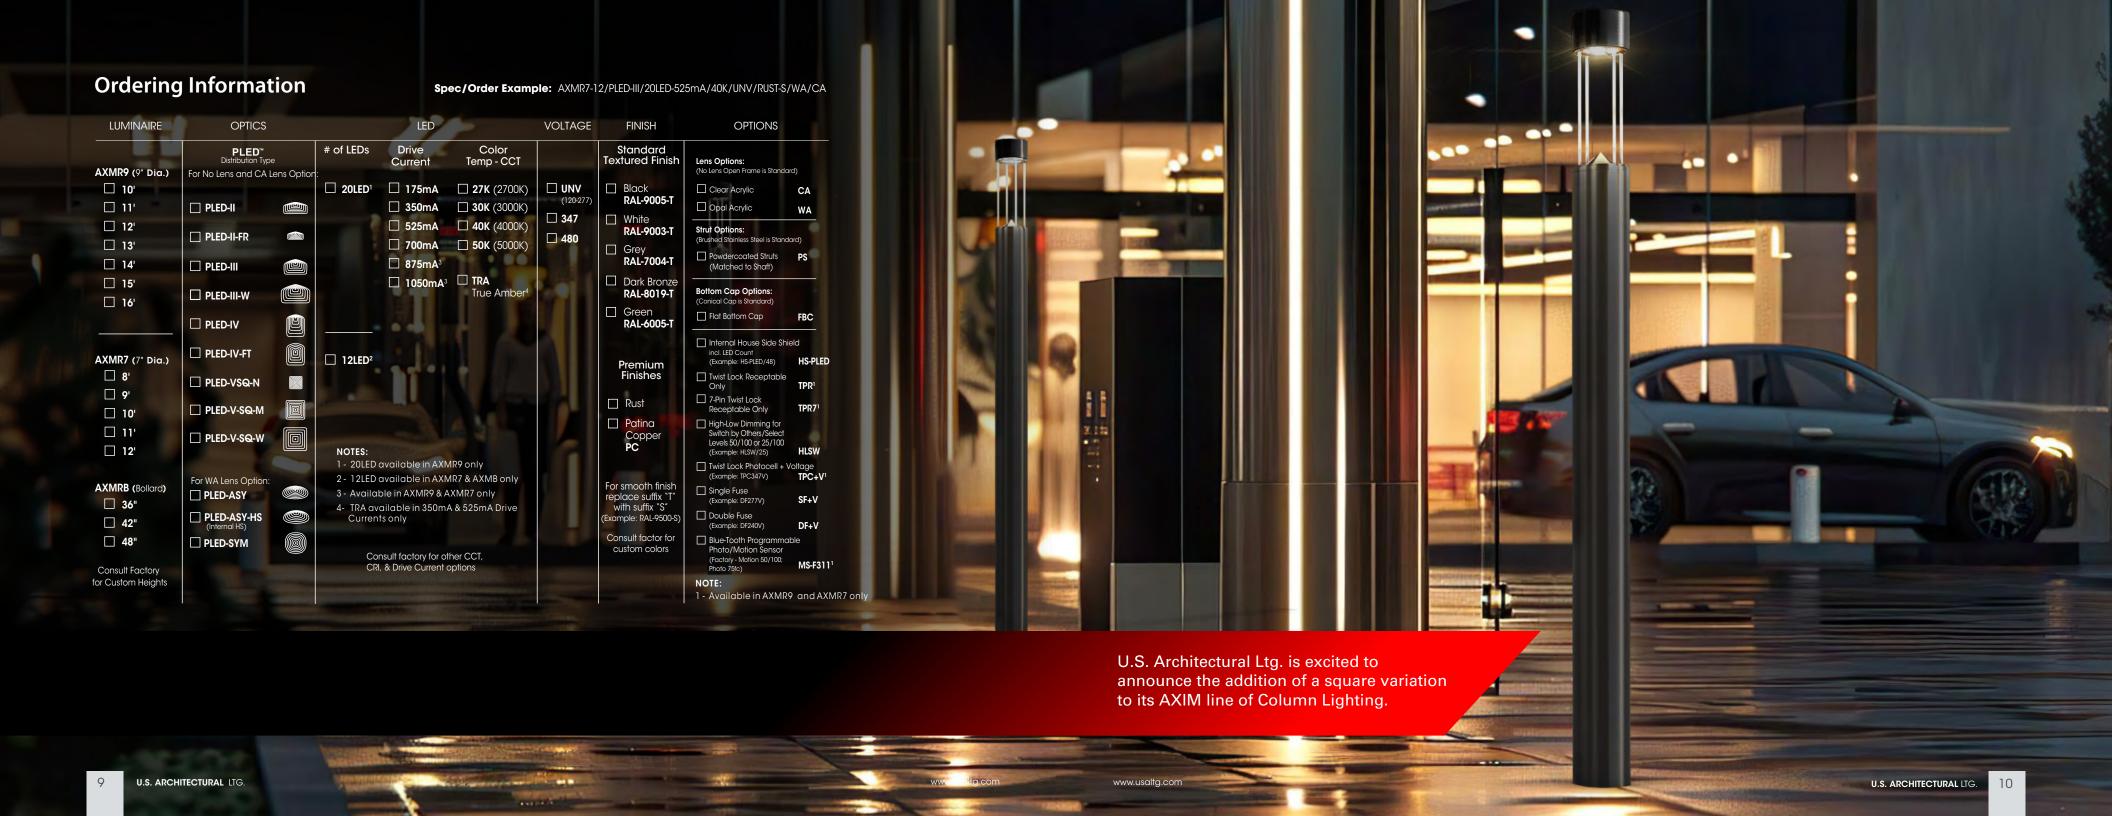

The AXIM Series Round Columns come in two diameters and height ranges that are suitable for their setting. The smaller 7" Diameter AXMR7 column has standard heights from 8ft to 12ft. It's companion bollard AXMRB comes in standard heights of 36", 42", and 48". The 9" diameter AXIM Column (AXMR9) comes in standard heights ranging from 10ft to 12ft.

In terms of photometric output, the AXMR7 and AXMRB have wattages ranging from 7 to 40 Watts max and high lumen output ranging from 4800 to 5100 Lumens with a 4000K LED depending on the PLED distribution. The AXMR9 column ranges from 11-66 Watts and 8000 to 8500 max lumens.