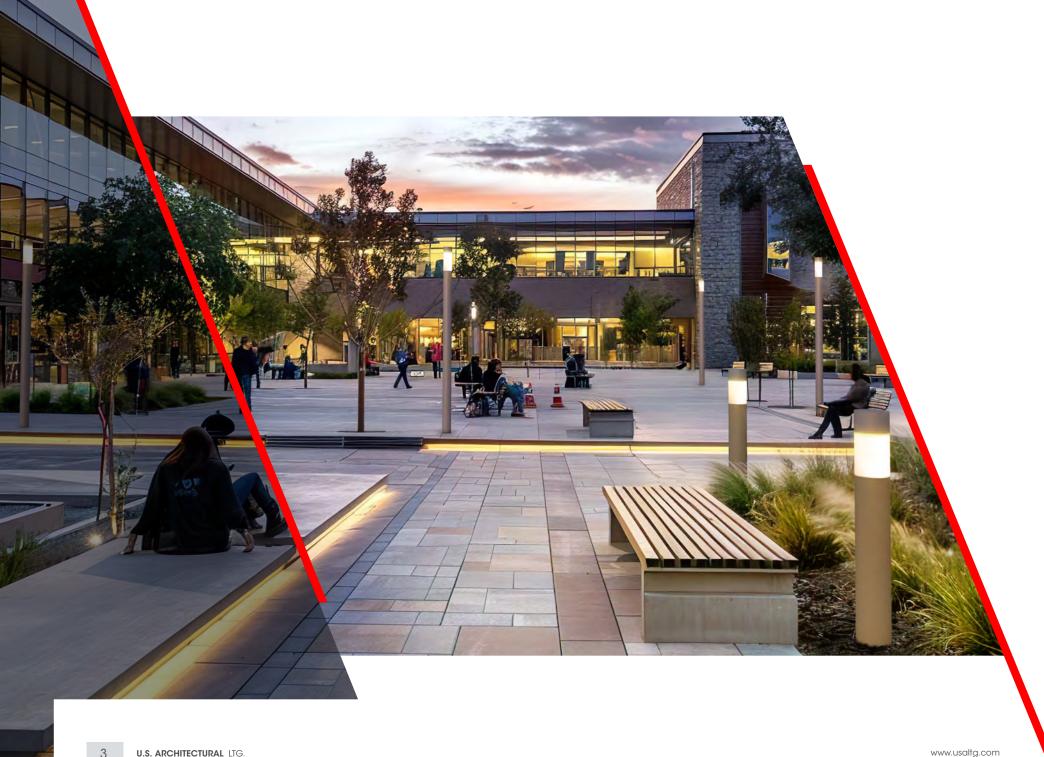

#### **Scalability Redefined**

The clean lines of the AXIM Column allow it to blend seamlessly with architecture. It's monolithic form also allows it to stand alone as a minimalistic feature or be presented as an accent. In addition to the standard finishes, choose any RAL color for the AXIM to compliment your project.

In application, the Axim Series can light everything from smaller parking lots and roadways to more human scale pedestrian applications such as parks, pathways, entries, plazas, and walkways. The AXIM Series has brought the performance of area and roadway applications into the human scale areas with no performance degradation giving you a scalable solution for a multitude of applications.