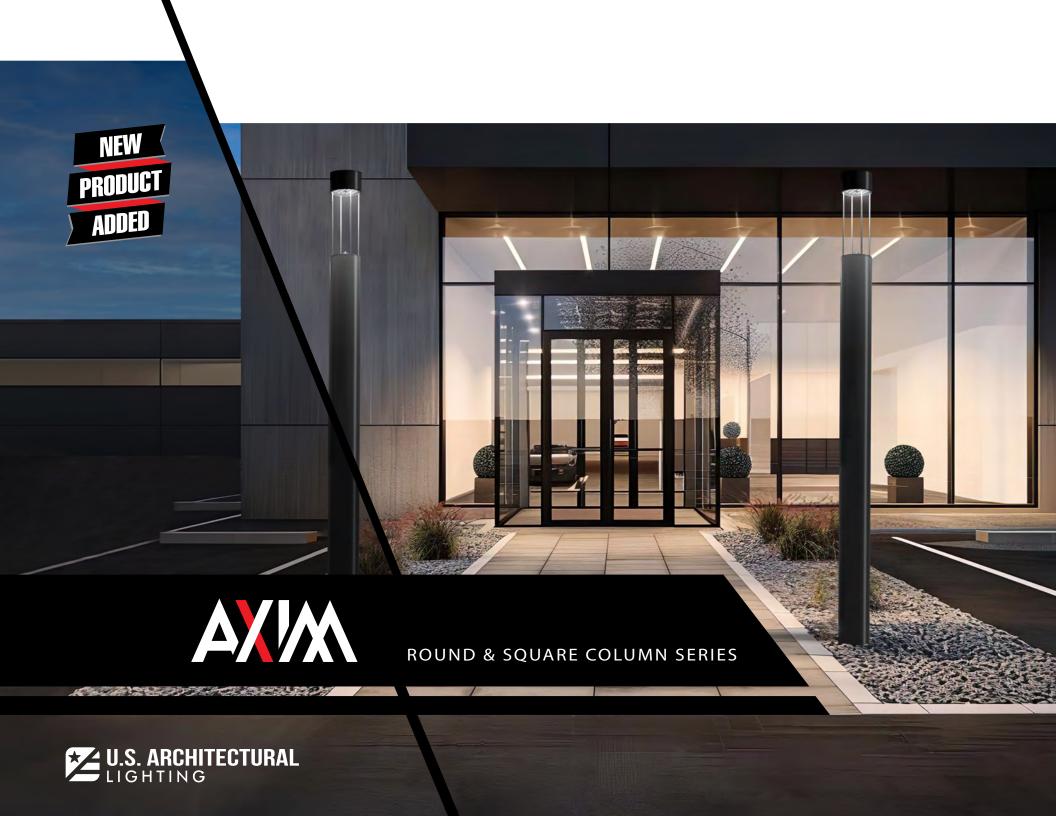

Intro

U.S. Architectural Lighting proudly announces the addition of a new category to our extensive line of outdoor lighting products, The Axim Series of Column Lights. This first series offering of clean contemporary round columns offer superior performance and scalability in a familiar form. Column Lights offer a measure of uniqueness that can be used to enhance architectural elements or blend in to allow the architecture to dominate. At night these high-performance columns provide exceptional lighting to create comfortable and secure illuminated outdoor spaces. The Axim Series is highly capable of meeting the needs of many outdoor lighting applications from parks and pathways, entries and courtyards, to small areas and roadways.

#### **New Addition to Our Family**

It is with great pleasure that U.S. Architectural Ltg. introduces to you, the first offering of its new Column Lighting category, the AXIM Family of products. The AXIM columns feature contemporary design to complement the architectural compositions of today. This line of luminaires is available in multiple heights from 2 feet to 16 feet, for varying pedestrian scale needs. Multiple diameters are offered to match the perceived weight to height aesthetic proportion expectations. The AXIM product family, composed of 2 column lights, and performance, wayfinding perimeter bollard, appropriately lights an array of spaces, from large, open areas and narrow pathways to landscape beds and building entrances.