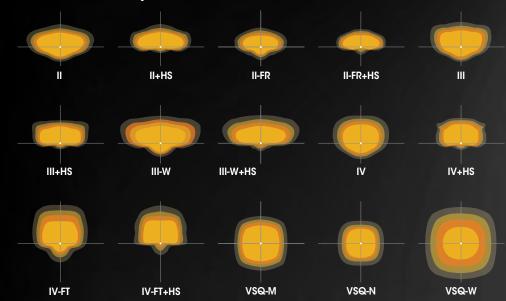

#### **Real Photometric Performance**

With it's PLED optical system, the AXIM series can transition seamlessly from larger area & roadway applications to more human scale, pedestrian applications. With 18 total light distributions, AXIM excels at the principle of light where you need it and none where you don't.

#### **Optical Array**

The AXIM Series is built around the superior performance of our PLED optical system. PLED is an outdoor lighting, application based LED optical system. It provides high efficacy and a variety of distributions and shielding for flexibility. PLED provides 18 total distributions for the AXIM Series including high throw optics for better coverage and spacing, shielding to prevent light spill, and diffused, low glare illumination with the White Acrylic Lens option. All of these performance LED optical features allow the Axim Series to accel at a wide variety of applications and make it a great choice to light your project.