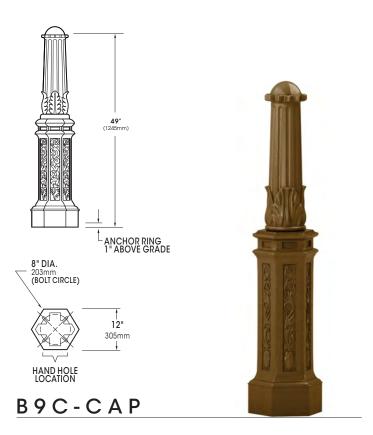

# **UNLIT BOLLARD**

# **B900 SERIES**

# **900 BOLLARD SERIES**

# **GROUND MOUNTING**

ANCHOR BOLT(4) 3/4" X 18"

\*When mounting in soil, anchor bolt fasteners and other hardware must be protected from soil by grouting.