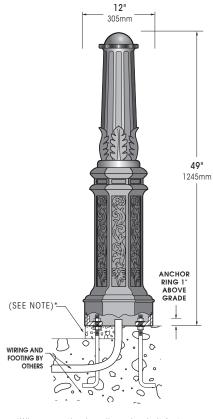

# **UNLIT BOLLARD**

# **B900 SERIES**

#### **Housing and Riser**

Durable, corrosion resistant cast aluminum (A356 alloy; < 0.2% Cu) base, riser and top cap, minimum .250" wall thickness. All visible welds are blended, all exposed hardware is stainless steel.

# **GROUND MOUNTING**

ANCHOR BOLT(4) 3/4" X 18"

\*When mounting in soil, anchor bolt fasteners and other hardware must be protected from soil by grouting.