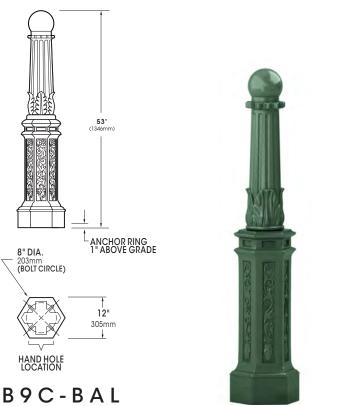

# **UNLIT BOLLARD**

# **B900 SERIES**

# **900 BOLLARD SERIES**

# **GROUND MOUNTING**

ANCHOR BOLT(4) 3/4" X 18"

\*When mounting in soil, anchor bolt fasteners and other hardware must be protected from soil by grouting.