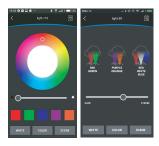

### **BLUETOOTH SYSTEM INFORMATION**

Alliance BT App Screenshots

BT ALLY Lamps use a Bluetooth Mesh network and are controlled with the Alliance BT App available for Apple and Android Devices. The App provides total control over all fixtures on the Site's Mesh Network. Features Include RGB Tuning with 30,000 Colors, Preset Colors, Dimming from 1% to 100%, Scene Control & Theme Creation, and White Color Tuning from 2700K to 4000K.

Bluetooth Range Extenders (BTRE) are required in the BT Ally System (See Page 4). Typical Bluetooth Ranges from 10-30ft so large installations will not Mesh properly. Bluetooth Signal Strength can suffer from obstructions, weather, and interference from other EM sources. Extenders increase signal range up to 100ft depending on site conditions. Multiple Bluetooth Extenders are often needed for proper control. Careful Site Planning with fixture locations, distances, and line of site between fixtures and extenders will ensure proper and full communication with the luminaires. For More on Planning, Installation, and Control Please View the Alliance bt How-To Guide and BT Training Guides.