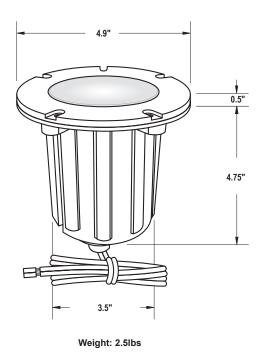

### **CONSTRUCTION:**

Non-Corrosive Polycarbonate Body With Cast Brass Top Lid. Heavy Duty Silicone Gasketing. Integral Bottom Cord Seal. Color Matched Stainless Steel Hardware. Fixture is Sealed to an IP67 Ingress Standard.

#### Wiring:

Factory Pre-Wired With a 60" 16GA Lead.