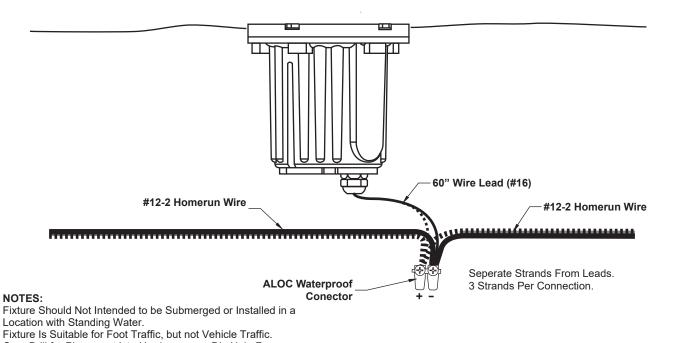

#### **INSTALLATION:**

In-Grade Fixture Should Not Intended to be Submerged or Installed in a Location with Standing Water. Fixture Is Suitable for Foot Traffic, but not Vehicle Traffic. See Page 2.

#### Wiring:

Factory Pre-Wired With a 60" 16GA Lead.

## **INTALLATION (12 Volt In-Grade)**

Core Drill for Placement into Hardscapes or Dig Hole For

Softscapes. Backfill with Gravel For Drainage

AMEDISCADE LIGHTING