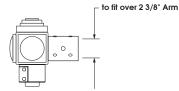

Level Aligner -LA shown with LCL fixture

Level Aligner

۰。

MOD/LA-w/BALL

Level Aligner w/ Ball

MOD/LA-w/CAP Level Aligner w/ Cap

MOD/LA-TPR, TPR7, TPCV or TPCV7 Level Aligner w/ Twist Lock Receptacle