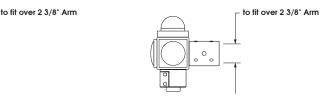

Level Aligner -LA shown with LCL fixture

Level Aligner

۰。

MOD/LA-w/BALL

Level Aligner w/ Ball

MOD/LA-w/CAP Level Aligner w/ Cap

MOD/LA-TPR, TPR7, TPCV or TPCV7 Level Aligner w/ Twist Lock Receptacle