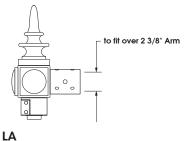

Level Aligner -LA shown with LCL fixture

Level Aligner

۰。

MOD/LA-w/BALL

Level Aligner w/ Ball

MOD/LA-w/CAP Level Aligner w/ Cap

MOD/LA-TPR, TPR7, TPCV or TPCV7 Level Aligner w/ Twist Lock Receptacle