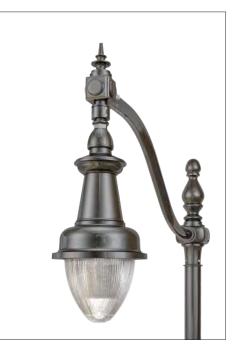

Level Aligner -LA shown with LCL fixture

Level Aligner

۰。

MOD/LA-w/BALL

Level Aligner w/ Ball

MOD/LA-w/CAP Level Aligner w/ Cap

MOD/LA-TPR, TPR7, TPCV or TPCV7 Level Aligner w/ Twist Lock Receptacle